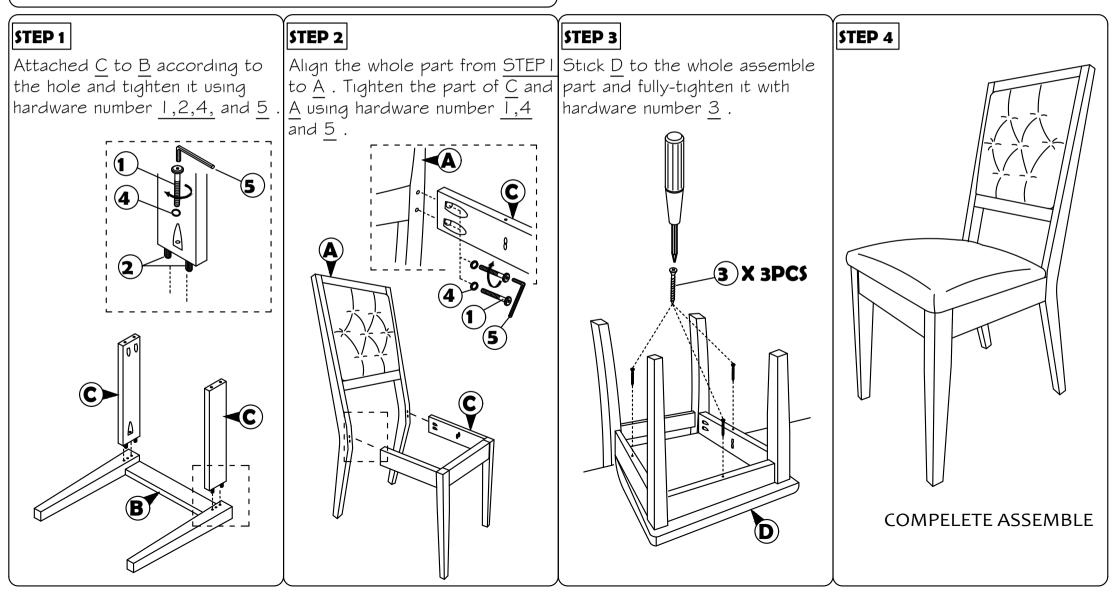

## **ASSEMBLY INSTRUCTION**

## **MODEL : 2083C**

Read this instruction carefully. Remove all wrapping material, staples and straps from the carton. See hardware and furniture part list for guidance. Be sure you have all wooden furniture parts on a clean and flat soft surface, such as a carpet or rug, to prevent from being scratched.Follow the figure to start assembling. CAUTION :

Do not FULLY - TIGHTEN the nut or screw untill all is ready to assemble.
Do not OVER - TIGHTEN the nut or screw to avoid causing damages to the thread.

3. Keep all hardware part out reach of children.

## **NO** PART LIST QTY NO DESCRIPTION QTY BACK REST 1 PC JCBC SCREW M6 X 50MM А 1 0 6 PCS 1 PC WOOD DOWEL Ø8 x 30MM В FRONT LEG 2 4 PCS SIDE RAIL 2 PCS ALTERNO. C CSK SCREW M4 x 30MM 3 3 PCS CUSHION SEAT 1 PC D SPRNG WASHER M6 4 0 6 PCS M4 ALLEN KEY 5 1 PC