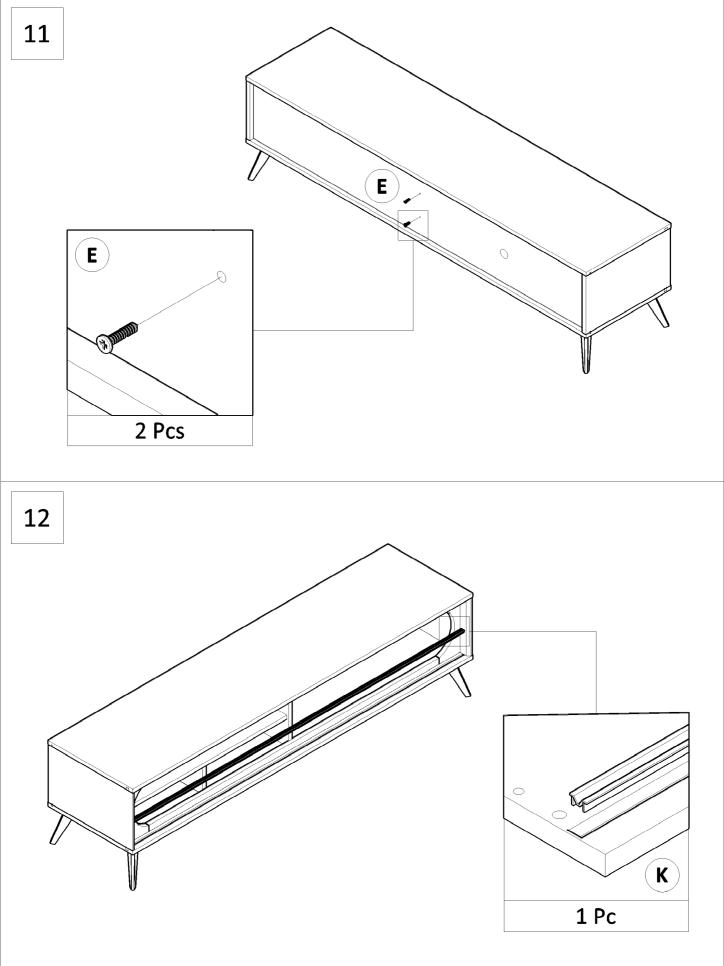

### **Assembly Step**

Failure to follow these directions could cause poor strength or stability. Insert screws loose to line up with slots then tighten up each screw.

13

14 COMPLETED