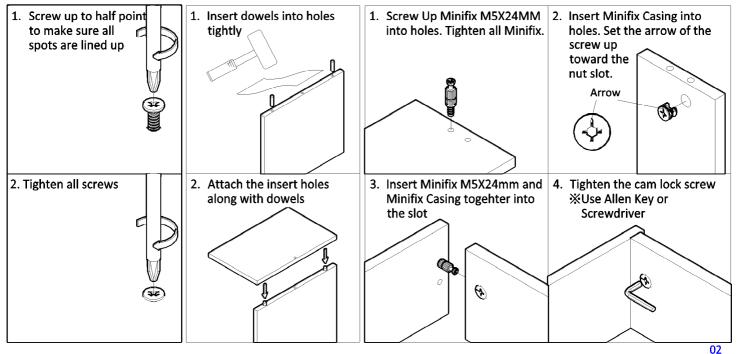

### **Assembly Information**

Assemble screws

Assemble Wood Dowels
 Assemble Minifix

Printed On 10-09-2021 8:40:47 AM

### **Assembly Step**

Failure to follow these directions could cause poor strength or stability. Insert screws loose to line up with slots then tighten up each screw.

13

14 COMPLETED