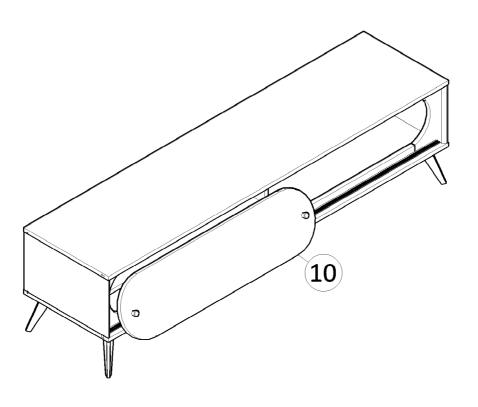

### **Assembly Step**

Failure to follow these directions could cause poor strength or stability. Insert screws loose to line up with slots then tighten up each screw.

13

14 COMPLETED