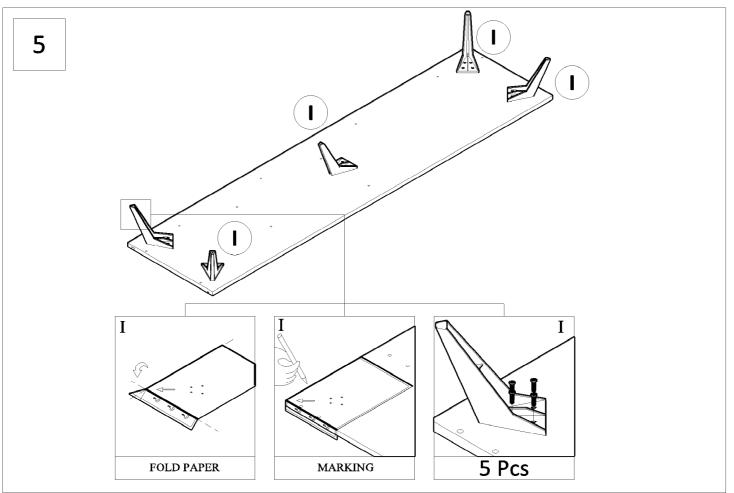

### **Assembly Information**

Assemble screws

Assemble Wood Dowels
 Assemble Minifix

Printed On 10-09-2021 8:40:47 AM

### **Assembly Step**

Failure to follow these directions could cause poor strength or stability. Insert screws loose to line up with slots then tighten up each screw.

13

14 COMPLETED