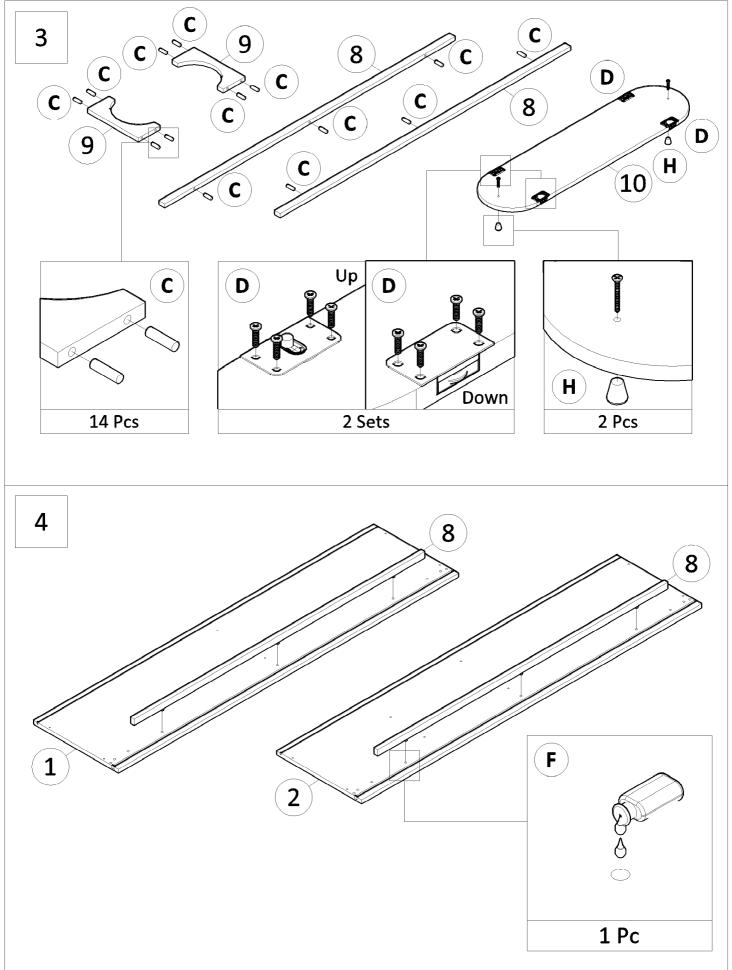

#### **Hardware**

Before assembly, inspect unit for missing parts. Be sure that children do not accidentally swallow these parts. \*\*Same sized parts are in a bag. Please check the size of the screws.

#### **Parts**