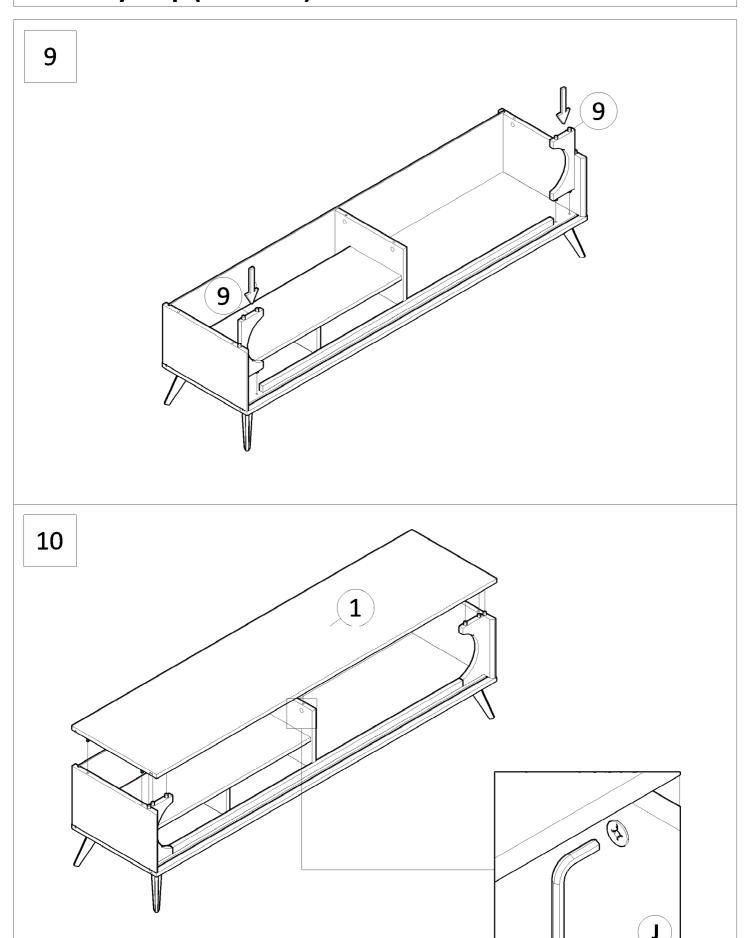

### **Assembly Step**

Failure to follow these directions could cause poor strength or stability. Insert screws loose to line up with slots then tighten up each screw.

13

14 COMPLETED