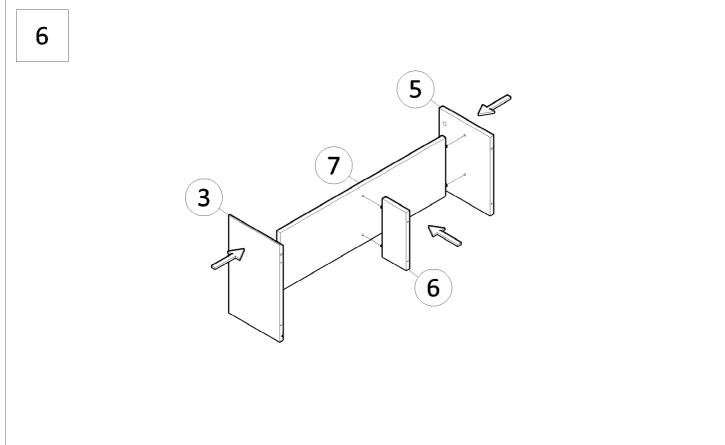

### **Assembly Information**

Assemble screws

Assemble Wood Dowels
 Assemble Minifix

Printed On 10-09-2021 8:40:47 AM

### **Assembly Step**

Failure to follow these directions could cause poor strength or stability. Insert screws loose to line up with slots then tighten up each screw.

13

14 COMPLETED