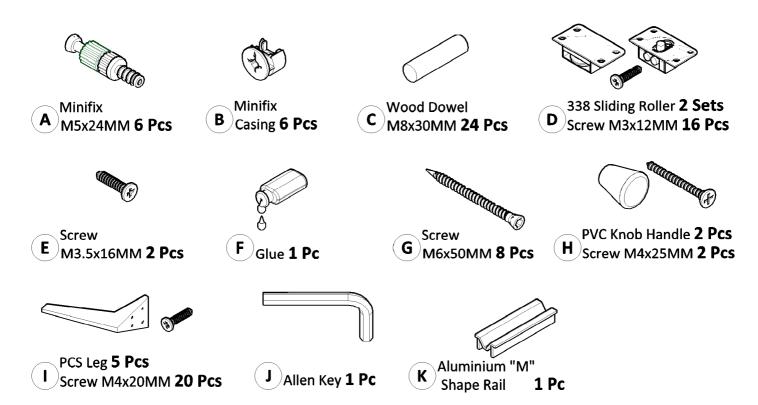

#### **Hardware**

Before assembly, inspect unit for missing parts. Be sure that children do not accidentally swallow these parts. \*\*Same sized parts are in a bag. Please check the size of the screws.

#### **Parts**