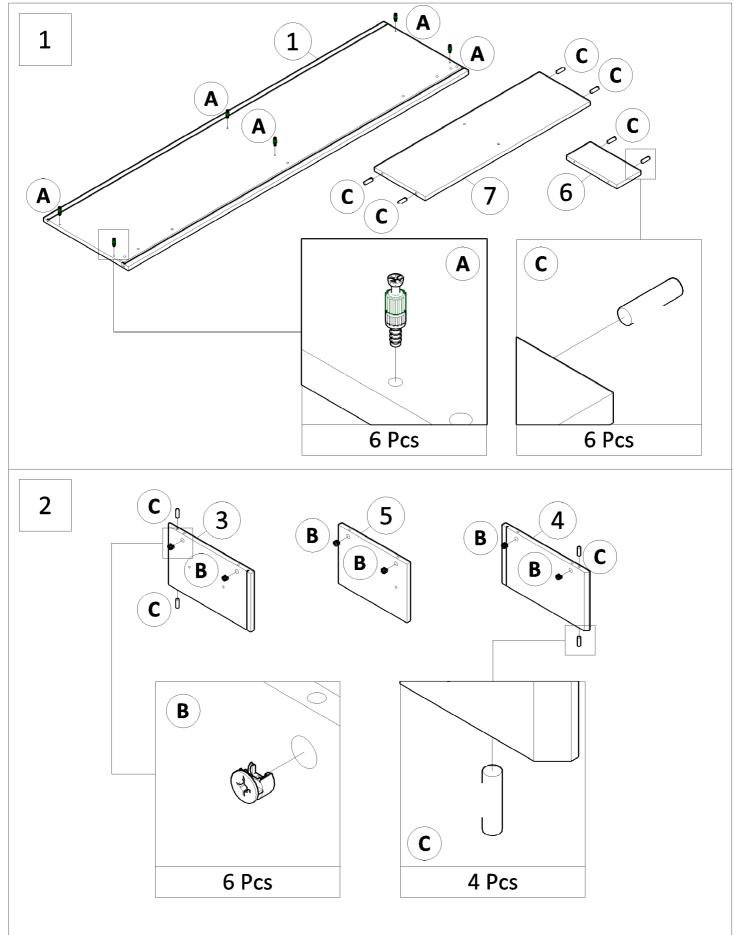

#### **Hardware**

Before assembly, inspect unit for missing parts. Be sure that children do not accidentally swallow these parts. \*\*Same sized parts are in a bag. Please check the size of the screws.

#### **Parts**