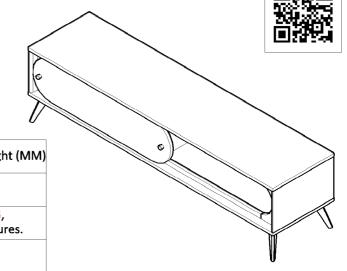

#### LV12 TV 12120WI

Thank you for you purchase.

Before assembly, please read these instructions.

Please read all warnings.

Store this instruction manual for future reference.

| Product Size        | Approximately 398 Width x 1600 Length x 418 Height (MM)                                                    |
|---------------------|------------------------------------------------------------------------------------------------------------|
| Main<br>Materials   | MDF (Medium Density Fiberboard)                                                                            |
| Weight<br>Capacity  | Top insert: About 30KG, Shelf insert: About 10KG,<br>X These are measured figures, not guaranteed figures. |
| Time To<br>Assembly | About 30 Minutes                                                                                           |