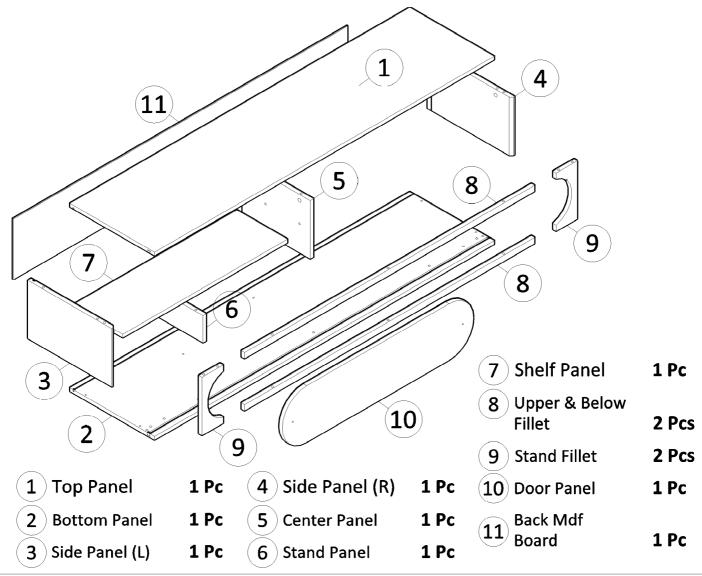

e To<br>Assembly | About 30 Minutes                                                                                           |



### **Assembly Warning**

- Assembling with 2 or more people is recommended.
- Please assemble at a spacious and flat place
- Please place blankets or cardboard so floor or walls will not be scratched
- Please ventilate the area if there is a strong glue odor after opening the product
- Please follow assembly instructions
- Please have the below tools ready before assembling
  - Screwdriver, Scissors or Blade Box cutter, Rubber hammer, Drill

#### **Hardware**

Before assembly, inspect unit for missing parts. Be sure that children do not accidentally swallow these parts. \*\*Same sized parts are in a bag. Please check the size of the screws.



#### **Parts**



### **Assembly Information**

Assemble screws

Assemble Wood Dowels
 Assemble Minifix



Printed On 10-09-2021 8:40:47 AM

### **Assembly Step**

Failure to follow these directions could cause poor strength or stability. Insert screws loose to line up with slots then tighten up each screw.















13



14 COMPLETED



### Safety

Please read the below warnings before use.

Failure to follow these warnings could result in serious injury.



### **CAUTION!!!**

#### **Purpose**

- Do not use this unit except for original application
- This unit is for household use. Do not use it for wholesale.
- This unit is for indoor use. Do not use it outside.

#### **Assembly**

- Assembling with 2 or more people is recommended
- Please assemble at a spacious and flat place
- Please place blan