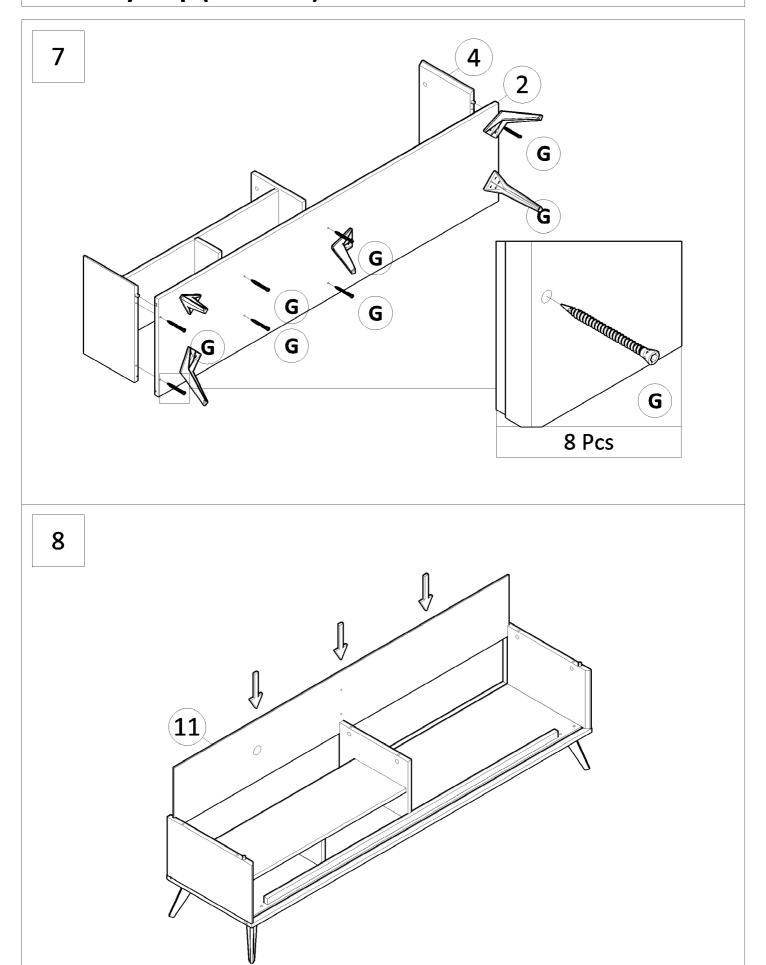

### **Assembly Step**

Failure to follow these directions could cause poor strength or stability. Insert screws loose to line up with slots then tighten up each screw.

13

14 COMPLETED