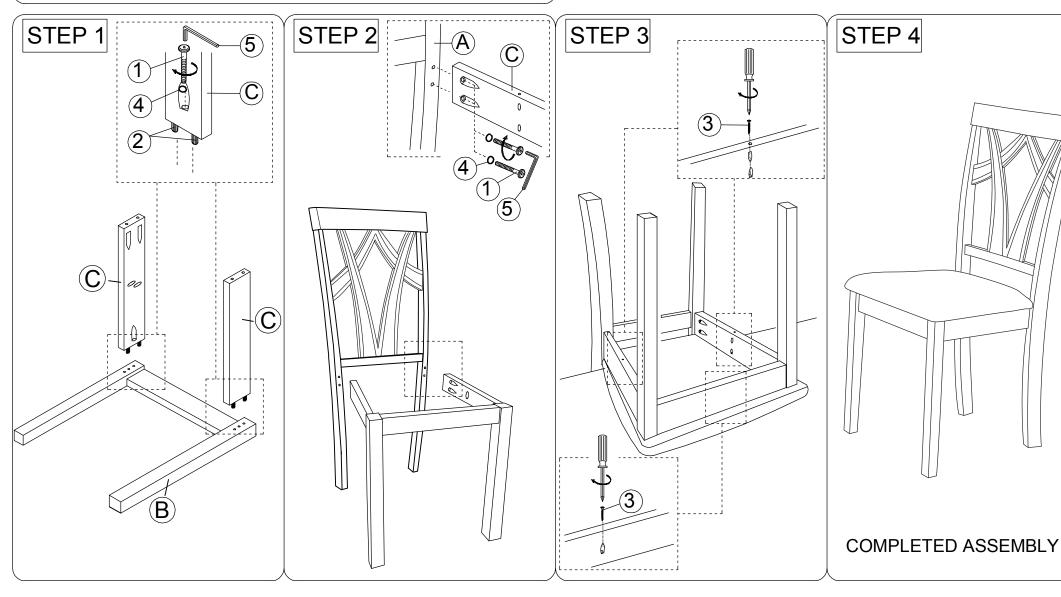

## **ASSEMBLY INSTRUCTION**

MODEL: 146 C

Read this instruction carefully, remove all wrapping material, staples and straps from the carton. See

hardware and furniture part list

For guidance. Be sure you have all wooden furniture parts on a clean and soft surface to prevent from

being scratched. Follow the figure to start assembling.

Caution:

1.Do not FULLY -TIGHTEN the nut or bolt until all nut or nut bolt is ready to assembled.

2.Do not OVER- TIGHTEN the nut or nut bolt to avoid causing damages to the thread.

3.Keep all hardware part out of reach of children.

| NO | PART LIST    | QTY | NO | DESCRIPTION           |   | QTY |
|----|--------------|-----|----|-----------------------|---|-----|
| Α  | BACK REST    | 1   | 1  | JCBC SCREW M6 X 50MM  | 8 | 6   |
| В  | FRONT LEG    | 1   | 2  | WOOD DOWEL            |   | 4   |
| С  | SIDE RAIL    | 2   | 3  | 3 CSK SCREW M4 x 30mm |   | 3   |
| D  | CUSHION SEAT | 1   | 4  | SPRING WASHER         |   | 6   |
|    |              |     | 5  | M4 ALLEN KEY          |   | 1   |