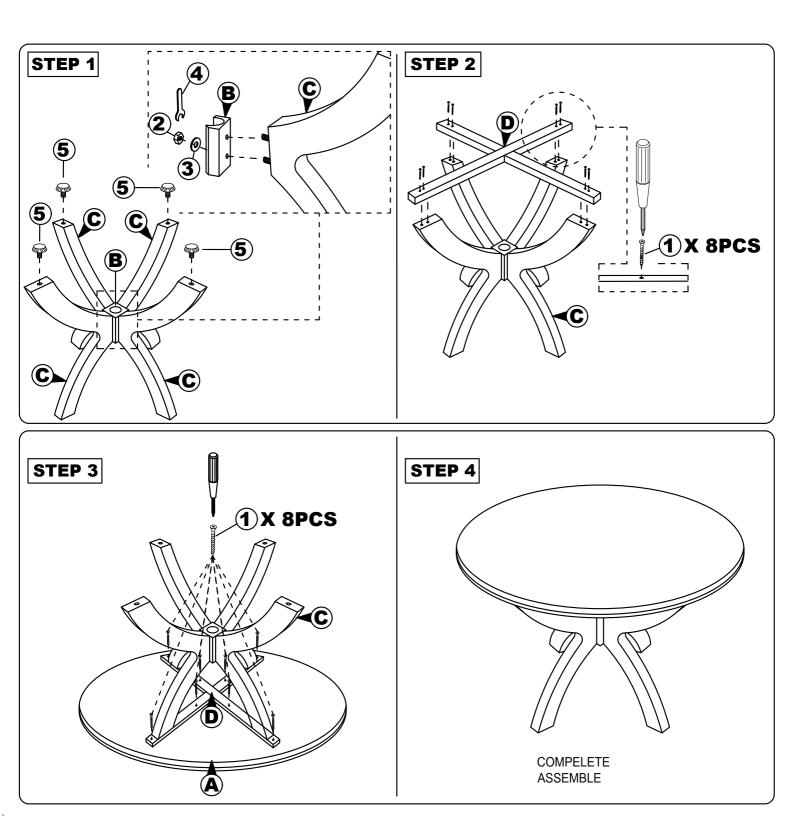

## **ASSEMBLY INSTRUCTION** MODEL: 7232T es and straps | CAUTION :

Read this instruction carefully. Remove all wrapping material, staples and straps from the carton. See hardware and furniture part list For guidance. Be sure you have all wooden furniture parts on a clean and flat soft surface, such as a carpet or rug, to prevent from being scratched.Follow the figure to start assembling.

- 1. Do not FULLY TIGHTEN the nut or screw untill all is ready to assemble. 2. Do not OVER - TIGHTEN the nut or screw to avoid causing damages
  - to the thread.
- 3. Keep all hardware part out reach of children.

| NO | PART LIST             |       |
|----|-----------------------|-------|
| А  | TABLE TOP             | 1 PC  |
| В  | PEDESTAL TABLE CENTER | 1 PC  |
| С  | PEDESTAL LEGS         | 4 PCS |
| D  | CROSS BAR 'X'         | 2 PCS |

| NO | DESRIPTION          |          | QTY    |
|----|---------------------|----------|--------|
| 1  | CSK SCREW M4 X 30MM | Ormans   | 16 PCS |
| 2  | HEX. NUT            | 6        | 8 PCS  |
| 3  | FLAT WASHER         | 0        | 8 PCS  |
| 4  | SPANNAR             | Ŷ        | 1 PC   |
| 5  | ADJUSTER            | <b>@</b> | 4 PCS  |