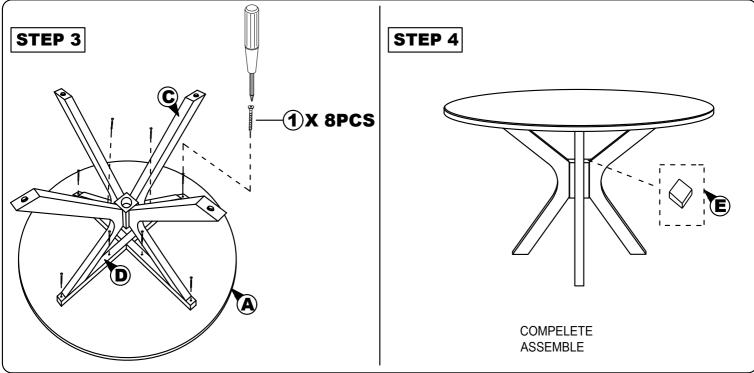

## **ASSEMBLY INSTRUCTION**

# MODEL: 7028T / 7028-1T aterial, staples and straps | CAUTION:

Read this instruction carefully. Remove all wrapping material, staples and straps from the carton. See hardware and furniture part list For guidance. Be sure you have all wooden furniture parts on a clean and flat soft surface, such as a carpet or rug, to prevent from being scratched. Follow the figure to start assembling.

- 1. Do not FULLY TIGHTEN the nut or screw untill all is ready to assemble.
- 2. Do not OVER TIGHTEN the nut or screw to avoid causing damages to the thread.
- 3. Keep all hardware part out reach of children.

| NO | PART LIST             | QTY   |
|----|-----------------------|-------|
| Α  | TABLE TOP             | 1 PC  |
| В  | PEDESTAL TABLE CENTER | 1 PC  |
| С  | PEDESTAL LEGS         | 4 PCS |
| D  | CROSS BAR 'X'         | 2 PCS |
| E  | BOX COVER             | 1 PC  |

| NO | DESRIPTION          | QTY    |
|----|---------------------|--------|
| 1  | CSK SCREW M4 X 30MM | 16 PCS |
| 2  | HEX. NUT            | 8 PCS  |
| 3  | FLAT WASHER         | 8 PCS  |
| 4  | SPANNAR SPANNAR     | 1 PC   |
| 5  | ADJUSTER            | 4 PCS  |