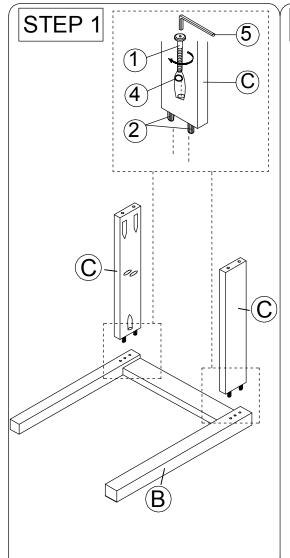

| NO | PART LIST    | QTY |
|----|--------------|-----|
| Α  | BACK REST    | 1   |
| В  | FRONT LEG    | 1   |
| С  | SIDE RAIL    | 2   |
| D  | CUSHION SEAT | 1   |

|    | MODEL.               | 170 | _   |
|----|----------------------|-----|-----|
| NO | DESCRIPTION          |     | QTY |
| 1  | JCBC SCREW M6 X 50MM | •   | 6   |
| 2  | WOOD DOWEL           |     | 4   |
|    |                      |     |     |

146 C

MODEL .

| NO | DESCRIPTION          |          | QTY |
|----|----------------------|----------|-----|
| 1  | JCBC SCREW M6 X 50MM | 9        | 6   |
| 2  | WOOD DOWEL           |          | 4   |
| 3  | CSK SCREW M4 x 30mm  | -        | 3   |
| 4  | SPRING WASHER        | <b>@</b> | 6   |
| 5  | M4 ALLEN KEY         | <u></u>  | 1   |