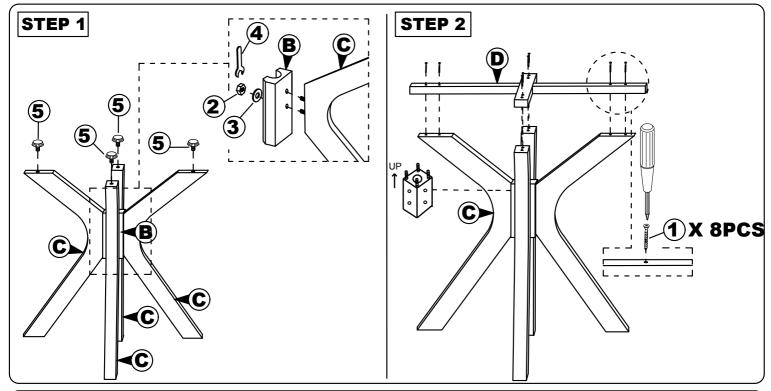

## **ASSEMBLY INSTRUCTION**

# MODEL: 7028T / 7028-1T aterial, staples and straps | CAUTION:

Read this instruction carefully. Remove all wrapping material, staples and straps from the carton. See hardware and furniture part list For guidance. Be sure you have all wooden furniture parts on a clean and flat soft surface, such as a carpet or rug, to prevent from being scratched. Follow the figure to start assembling.

- 1. Do not FULLY TIGHTEN the nut or screw untill all is ready to assemble.
- 2. Do not OVER TIGHTEN the nut or screw to avoid causing damages to the thread.
- 3. Keep all hardware part out reach of children.

| NO | PART LIST             | QTY   |
|----|-----------------------|-------|
| Α  | TABLE TOP             | 1 PC  |
| В  | PEDESTAL TABLE CENTER | 1 PC  |
| С  | PEDESTAL LEGS         | 4 PCS |
| D  | CROSS BAR 'X'         | 2 PCS |
| E  | BOX COVER             | 1 PC  |

| NO | DESRIPTION          | QTY    |
|----|---------------------|--------|
| 1  | CSK SCREW M4 X 30MM | 16 PCS |
| 2  | HEX. NUT            | 8 PCS  |
| 3  | FLAT WASHER         | 8 PCS  |
| 4  | SPANNAR SPANNAR     | 1 PC   |
| 5  | ADJUSTER            | 4 PCS  |