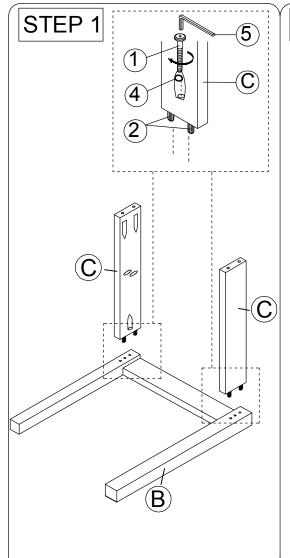

## **ASSEMBLY INSTRUCTION**

Read this instruction carefully, remove all wrapping material, staples and straps from the carton. See hardware and furniture part list

For guidance. Be sure you have all wooden furniture parts on a clean and soft surface to prevent from being scratched. Follow the figure to start assembling.

## Caution:

- 1.Do not FULLY -TIGHTEN the nut or bolt until all nut or nut bolt is ready to assembled.
- 2.Do not OVER- TIGHTEN the nut or nut bolt to avoid causing damages to the thread.
- 3. Keep all hardware part out of reach of children.

| NO | PART LIST    | QTY |
|----|--------------|-----|
| Α  | BACK REST    | 1   |
| В  | FRONT LEG    | 1   |
| С  | SIDE RAIL    | 2   |
| D  | CUSHION SEAT | 1   |

|    | MODEL.               | 170 | _   |
|----|----------------------|-----|-----|
| NO | DESCRIPTION          |     | QTY |
| 1  | JCBC SCREW M6 X 50MM | •   | 6   |
| 2  | WOOD DOWEL           |     | 4   |
|    |                      |     |     |

146 C

MODEL .

| NO | DESCRIPTION          |          | QTY |
|----|----------------------|----------|-----|
| 1  | JCBC SCREW M6 X 50MM | 9        | 6   |
| 2  | WOOD DOWEL           |          | 4   |
| 3  | CSK SCREW M4 x 30mm  | -        | 3   |
| 4  | SPRING WASHER        | <b>@</b> | 6   |
| 5  | M4 ALLEN KEY         | <u></u>  | 1   |