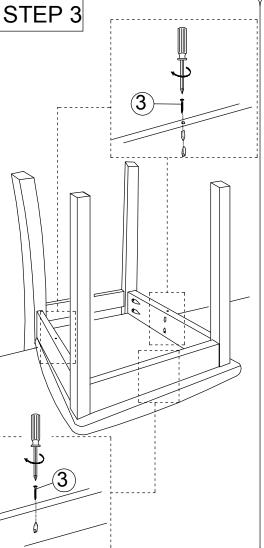

| NO | PART LIST    | QTY |
|----|--------------|-----|
| Α  | BACK REST    | 1   |
| В  | FRONT LEG    | 1   |
| С  | SIDE RAIL    | 2   |
| D  | CUSHION SEAT | 1   |

|    | MODEL.               | 170 | _   |
|----|----------------------|-----|-----|
| NO | DESCRIPTION          |     | QTY |
| 1  | JCBC SCREW M6 X 50MM | •   | 6   |
| 2  | WOOD DOWEL           |     | 4   |
|    |                      |     |     |

146 C

MODEL .

| NO | DESCRIPTION          |          | QTY |
|----|----------------------|----------|-----|
| 1  | JCBC SCREW M6 X 50MM | 9        | 6   |
| 2  | WOOD DOWEL           |          | 4   |
| 3  | CSK SCREW M4 x 30mm  | -        | 3   |
| 4  | SPRING WASHER        | <b>@</b> | 6   |
| 5  | M4 ALLEN KEY         | <u></u>  | 1   |