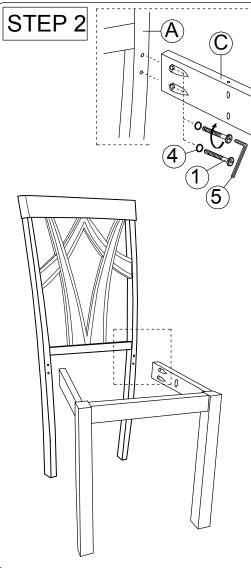

| NO | PART LIST    | QTY |
|----|--------------|-----|
| Α  | BACK REST    | 1   |
| В  | FRONT LEG    | 1   |
| С  | SIDE RAIL    | 2   |
| D  | CUSHION SEAT | 1   |

|    | MODEL.               | 170 | _   |
|----|----------------------|-----|-----|
| NO | DESCRIPTION          |     | QTY |
| 1  | JCBC SCREW M6 X 50MM | •   | 6   |
| 2  | WOOD DOWEL           |     | 4   |
|    |                      |     |     |

146 C

MODEL .

| NO | DESCRIPTION          |          | QTY |
|----|----------------------|----------|-----|
| 1  | JCBC SCREW M6 X 50MM | 9        | 6   |
| 2  | WOOD DOWEL           |          | 4   |
| 3  | CSK SCREW M4 x 30mm  | -        | 3   |
| 4  | SPRING WASHER        | <b>@</b> | 6   |
| 5  | M4 ALLEN KEY         | <u></u>  | 1   |