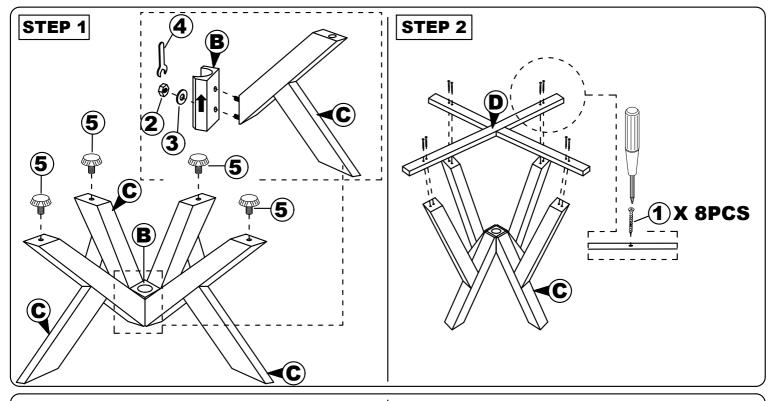

## MODEL: 7231T as and straps | CAUTION:

Read this instruction carefully. Remove all wrapping material, staples and straps from the carton. See hardware and furniture part list For guidance. Be sure you have all wooden furniture parts on a clean and flat soft surface, such as a carpet or rug, to prevent from being scratched. Follow the figure to start assembling.

| NO | PART LIST             | QTY   |
|----|-----------------------|-------|
| Α  | TABLE TOP             | 1 PC  |
| В  | PEDESTAL TABLE CENTER | 1 PC  |
| С  | PEDESTAL LEGS         | 4 PCS |
| D  | CROSS BAR 'X'         | 2 PCS |

| NO | DESRIPTION          |          | QTY    |
|----|---------------------|----------|--------|
| 1  | CSK SCREW M4 X 30MM | O TOTAL  | 16 PCS |
| 2  | HEX. NUT            | <b>®</b> | 8 PCS  |
| 3  | FLAT WASHER         | 0        | 8 PCS  |
| 4  | SPANNAR             | £        | 1 PC   |
| 5  | ADJUSTER            | •        | 4 PCS  |