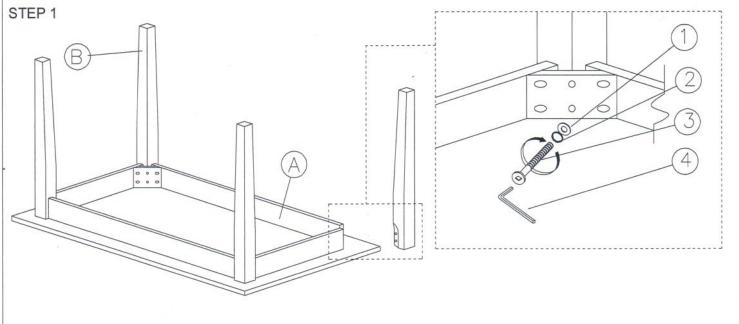

## **ASSEMBLY INSTRUCTIONS**

MODEL: 7008T

Read this instruction carefully, remove all wrapping material, staples and straps from the carton. See hardware and furniture part list. For guidance. Be sure you have all wooden furniture parts on a clean and soft surface to prevent from being scratched. Follow the figure to start assembling.

## Caution

- 1. Do not FULLY -TIGHTEN the nut or bolt until all nut or nut bolt is ready to assembled.
- 2. Do not OVER-TIGHTEN the nut or nut bolt to avoid causing damages to the thread.
- 3. Keep all hardware part out of reach of children.

|     | PART LIST   |     |
|-----|-------------|-----|
| No. | DESCRIPTION | QTY |
| А   | TABLE TOP   | 1   |
| В   | TABLE LEG   | 4   |

|     | HARDWARE LIST        |   |     |
|-----|----------------------|---|-----|
| No. | DESCRIPTION          |   | QTY |
| 1   | FLAT WASHER 6/19"    | 0 | 8   |
| 2   | SPRING WASHER 6/13"  |   | 8   |
| 3   | JCBC SCREW M6 X 70MM | 0 | 8   |
| 4   | M4 ALLEN KEY         |   | 1   |