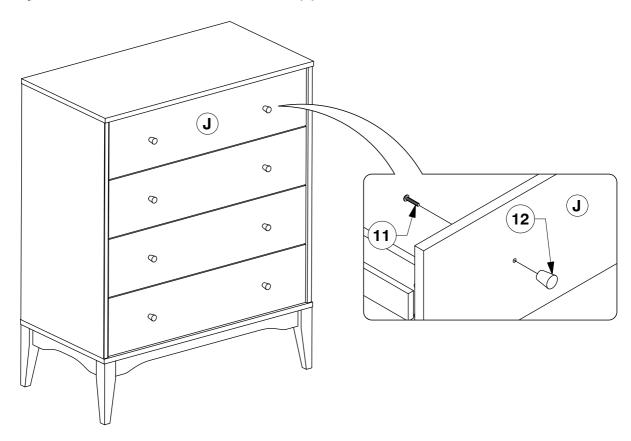

F

F

F

Assembly Instructions

Assembly Instructions

After the Drawer Faces (J) are aligned, secure with wood screws.

Finaly, fit the Handle to the Drawer Face (J).