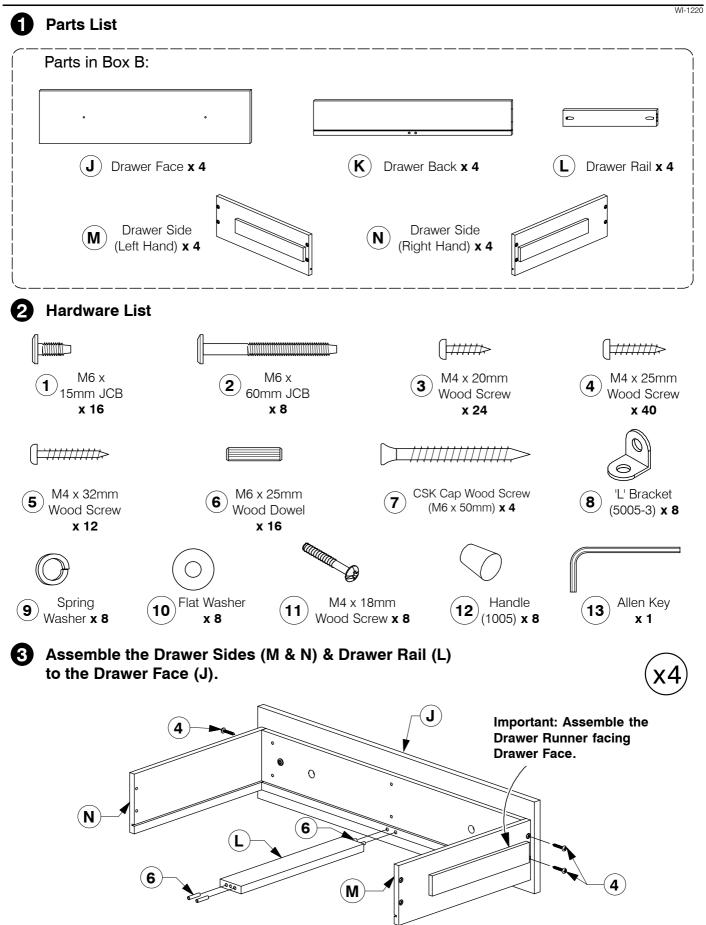

#### Parts List

**Assembly Instructions** 

**Assembly Instructions** 

Slide the Drawer Bottom (H) into the groove on the Drawer Sides (M & N).

WI-1220

Assemble the Drawer Back (K) to the Drawer Sides (M & N).

Turn the Drawer over to fit angled 25mm Wood screws (4) to the Drawer Rail (L).

**Assembly Instructions** 

Assembly Instructions

Fit the Support Bar (E) to the Side Panel (F & G) as shown.

Back

X 4

G

G