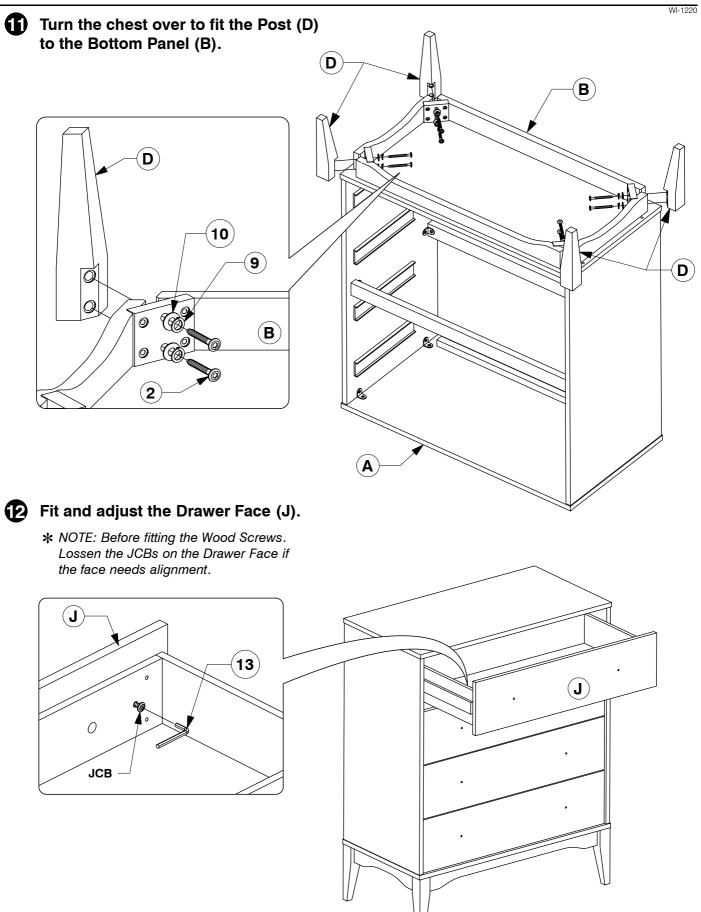

**Assembly Instructions** 

Note: Do not assemble using power tools.

This can cause the bolts to be overtightened