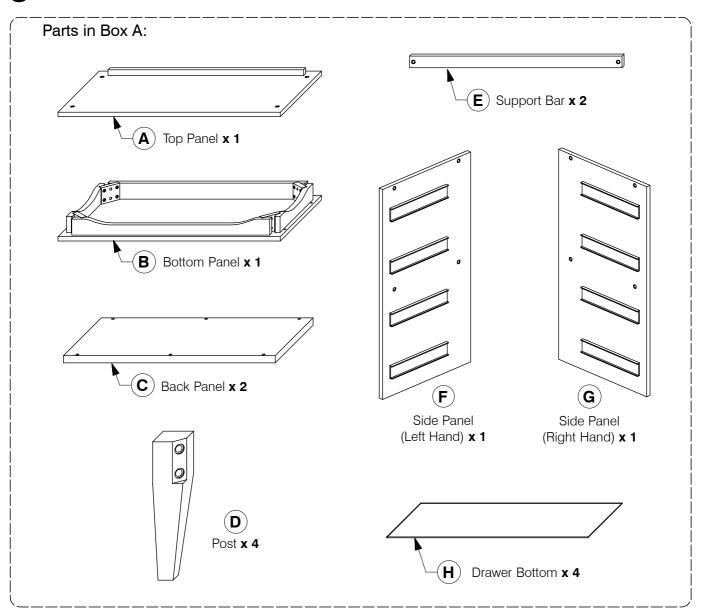

#### Parts List

**Assembly Instructions** 

**Assembly Instructions** 

Slide the Drawer Bottom (H) into the groove on the Drawer Sides (M & N).

WI-1220

Assemble the Drawer Back (K) to the Drawer Sides (M & N).