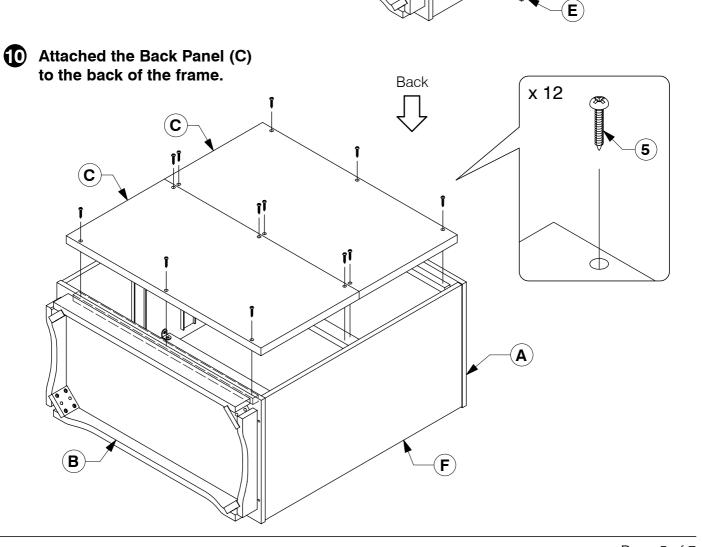

Turn the Drawer over to fit angled 25mm Wood screws (4) to the Drawer Rail (L).

**Assembly Instructions** 

Assembly Instructions

Fit the Support Bar (E) to the Side Panel (F & G) as shown.

Back

X 4

G

G