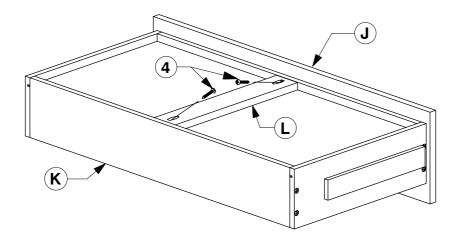

Turn the Drawer over to fit angled 25mm Wood screws (4) to the Drawer Rail (L).

**Assembly Instructions** 

Assembly Instructions

Fit the Support Bar (E) to the Side Panel (F & G) as shown.

Back

X 4

G

G