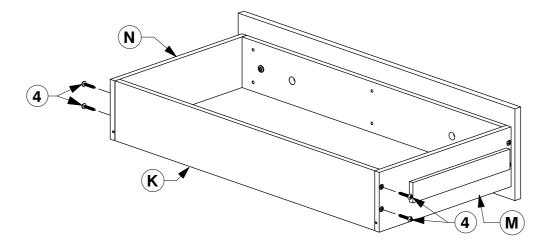

#### Parts List

**Assembly Instructions** 

**Assembly Instructions** 

Slide the Drawer Bottom (H) into the groove on the Drawer Sides (M & N).

WI-1220

Assemble the Drawer Back (K) to the Drawer Sides (M & N).