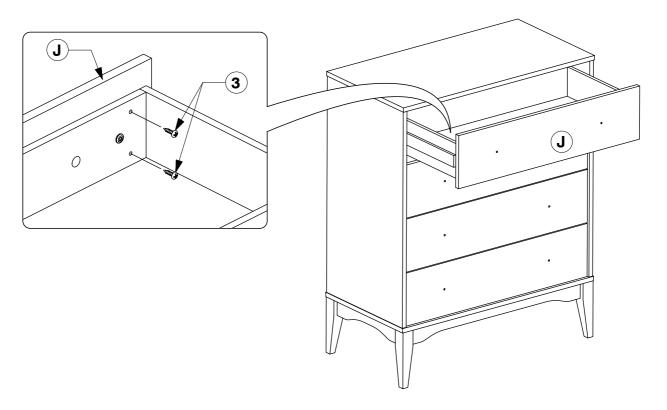

F

F

F

Assembly Instructions

Assembly Instructions

After the Drawer Faces (J) are aligned, secure with wood screws.

Finaly, fit the Handle to the Drawer Face (J).