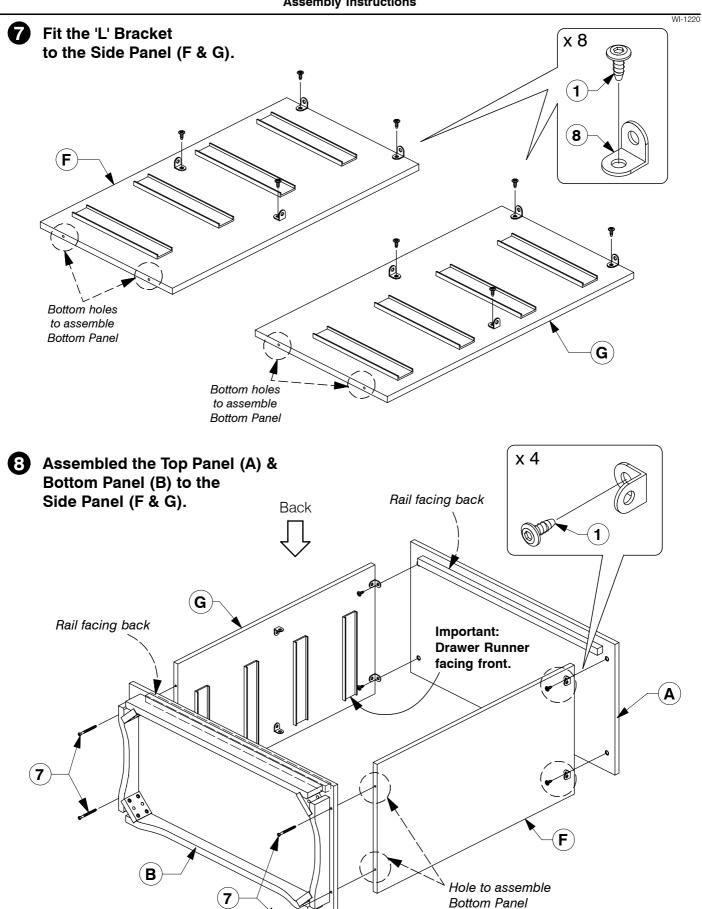

Turn the Drawer over to fit angled 25mm Wood screws (4) to the Drawer Rail (L).

**Assembly Instructions** 

Assembly Instructions

Fit the Support Bar (E) to the Side Panel (F & G) as shown.

Back

X 4

G

G

F

F

F

Assembly Instructions

Assembly Instructions

After the Drawer Faces (J) are aligned, secure with wood screws.

Finaly, fit the Handle to the Drawer Face (J).