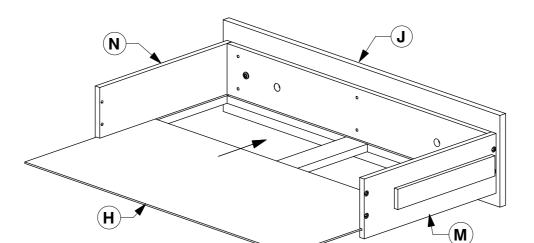

#### Parts List

**Assembly Instructions** 

**Assembly Instructions** 

Slide the Drawer Bottom (H) into the groove on the Drawer Sides (M & N).

WI-1220

Assemble the Drawer Back (K) to the Drawer Sides (M & N).