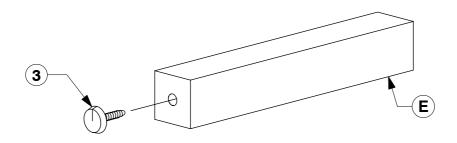

**Assembly Instructions** 

**Assembly Instructions** 

WI-1220

Fix the Adjustable foot to the bottom of the Support Leg (E).

**Assembly Instructions** 

WI-1220

**5** Assemble the Drawer Side (K) and Drawer Rail (L & M) to the Drawer Back (J).