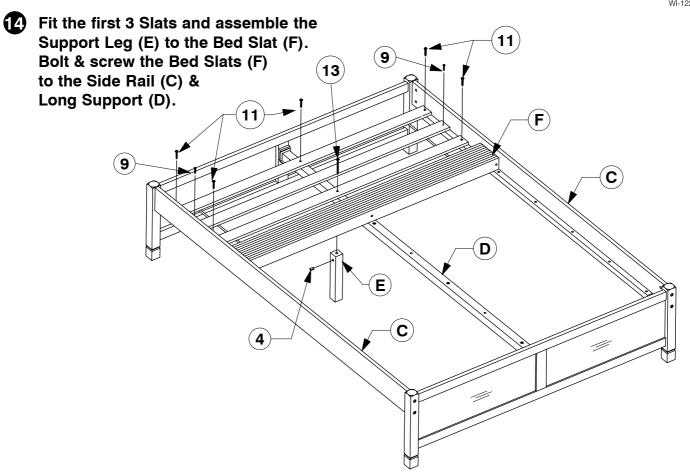

**Assembly Instructions** 

**Assembly Instructions** 

WI-1220

Fix the Adjustable foot to the bottom of the Support Leg (E).

**Assembly Instructions** 

WI-1220

**5** Assemble the Drawer Side (K) and Drawer Rail (L & M) to the Drawer Back (J).