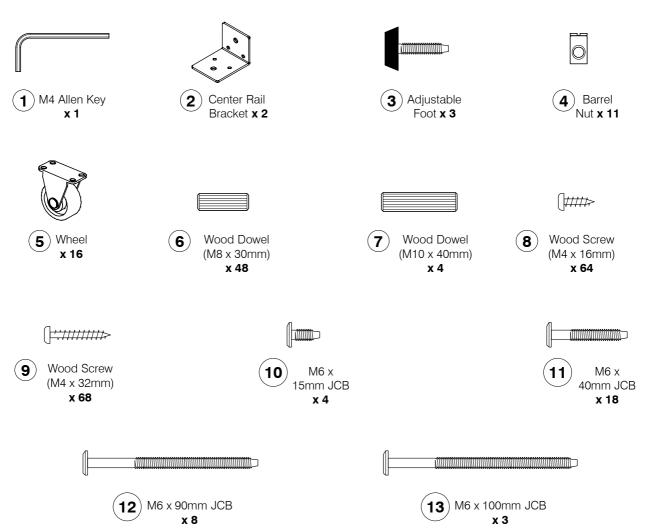

**Assembly Instructions** 

**Assembly Instructions** 

WI-1220

Fix the Adjustable foot to the bottom of the Support Leg (E).

**Assembly Instructions** 

WI-1220

**5** Assemble the Drawer Side (K) and Drawer Rail (L & M) to the Drawer Back (J).

6 Slide the Drawer Bottom (H) onto the groove on the Drawer Sides (K).

**Assembly Instructions** 

WI-1220

Assemble the Drawer Face (G) to the Drawer Sides (K).

Turn the Drawer over to fit angled 32mm Wood Screws (9) to the Drawer Rails (L & M).

9 Fit the Wheels (5) to the Drawer Rail (L).

**Assembly Instructions** 

WI-1220

**Assembly Instructions** 

**Assembly Instructions** 

MI 1220

**Assembly Instructions** 

\ML1220