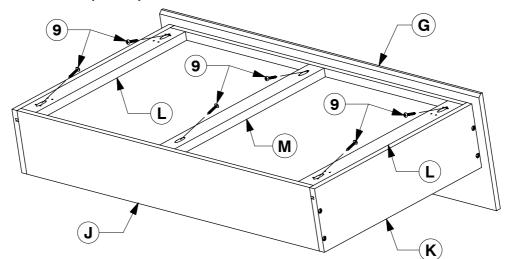

**Assembly Instructions** 

**Assembly Instructions** 

WI-1220

Fix the Adjustable foot to the bottom of the Support Leg (E).

**Assembly Instructions** 

WI-1220

**5** Assemble the Drawer Side (K) and Drawer Rail (L & M) to the Drawer Back (J).