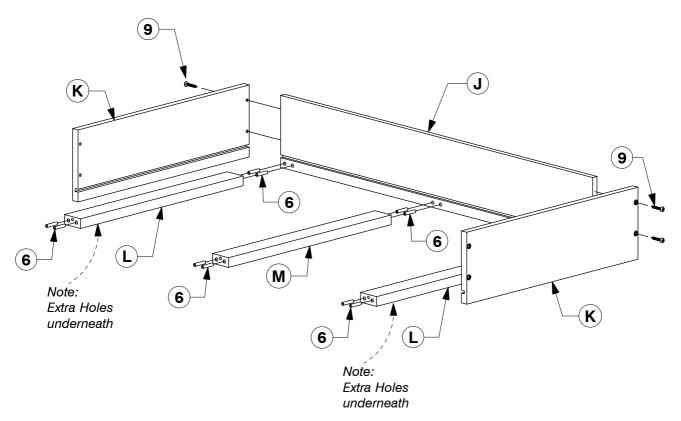

**Assembly Instructions** 

**Assembly Instructions** 

WI-1220

Fix the Adjustable foot to the bottom of the Support Leg (E).

**Assembly Instructions** 

WI-1220

**5** Assemble the Drawer Side (K) and Drawer Rail (L & M) to the Drawer Back (J).