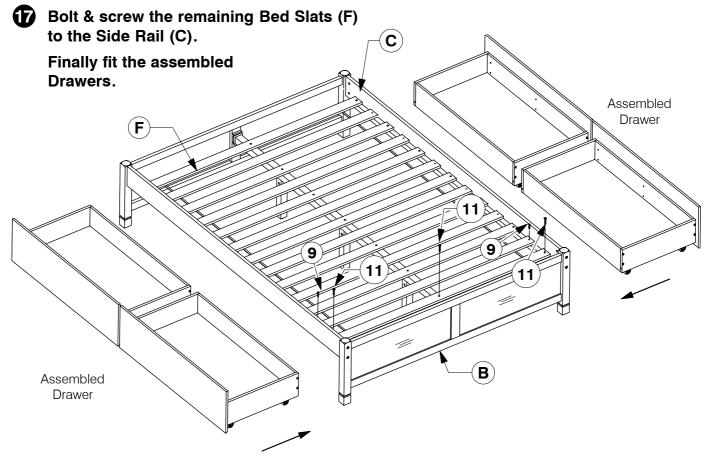

**Assembly Instructions** 



**Assembly Instructions** 

WI-1220





Fix the Adjustable foot to the bottom of the Support Leg (E).





**Assembly Instructions** 

WI-1220

**5** Assemble the Drawer Side (K) and Drawer Rail (L & M) to the Drawer Back (J).





6 Slide the Drawer Bottom (H) onto the groove on the Drawer Sides (K).



**Assembly Instructions** 

WI-1220

Assemble the Drawer Face (G) to the Drawer Sides (K).



Turn the Drawer over to fit angled 32mm Wood Screws (9) to the Drawer Rails (L & M).



9 Fit the Wheels (5) to the Drawer Rail (L).



**Assembly Instructions** 

WI-1220



**Assembly Instructions** 



**Assembly Instructions** 

MI 1220





**Assembly Instructions** 

\ML1220