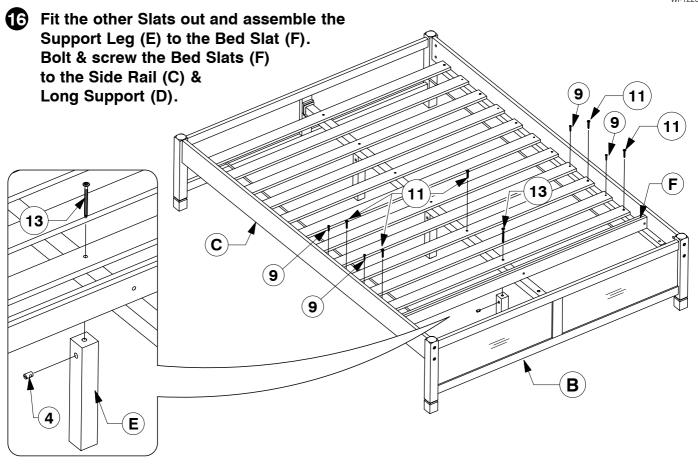

**Assembly Instructions** 



**Assembly Instructions** 

WI-1220





Fix the Adjustable foot to the bottom of the Support Leg (E).





**Assembly Instructions** 

WI-1220

**5** Assemble the Drawer Side (K) and Drawer Rail (L & M) to the Drawer Back (J).





6 Slide the Drawer Bottom (H) onto the groove on the Drawer Sides (K).



**Assembly Instructions** 

WI-1220

Assemble the Drawer Face (G) to the Drawer Sides (K).



Turn the Drawer over to fit angled 32mm Wood Screws (9) to the Drawer Rails (L & M).



9 Fit the Wheels (5) to the Drawer Rail (L).



**Assembly Instructions** 

WI-1220



**Assembly Instructions** 



**Assembly Instructions** 

MI 1220





**Assembly Instructions** 

\ML1220