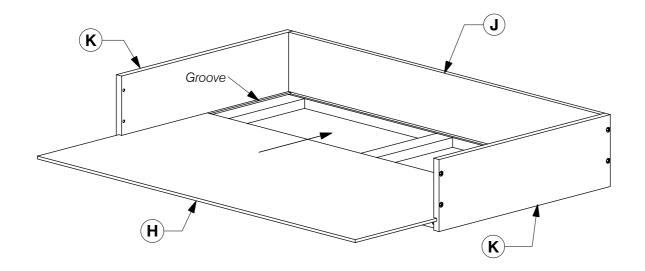

6 Slide the Drawer Bottom (H) onto the groove on the Drawer Sides (K).

**Assembly Instructions** 

WI-1220

Assemble the Drawer Face (G) to the Drawer Sides (K).

Turn the Drawer over to fit angled 32mm Wood Screws (9) to the Drawer Rails (L & M).