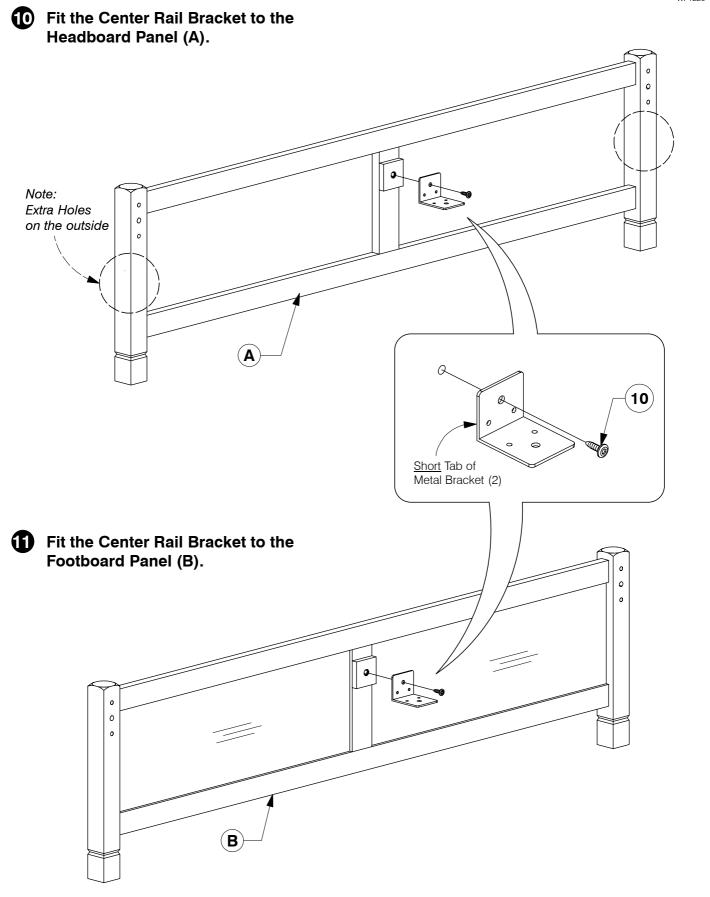

**Assembly Instructions** 

**Assembly Instructions** 

WI-1220

Fix the Adjustable foot to the bottom of the Support Leg (E).

**Assembly Instructions** 

WI-1220

**5** Assemble the Drawer Side (K) and Drawer Rail (L & M) to the Drawer Back (J).