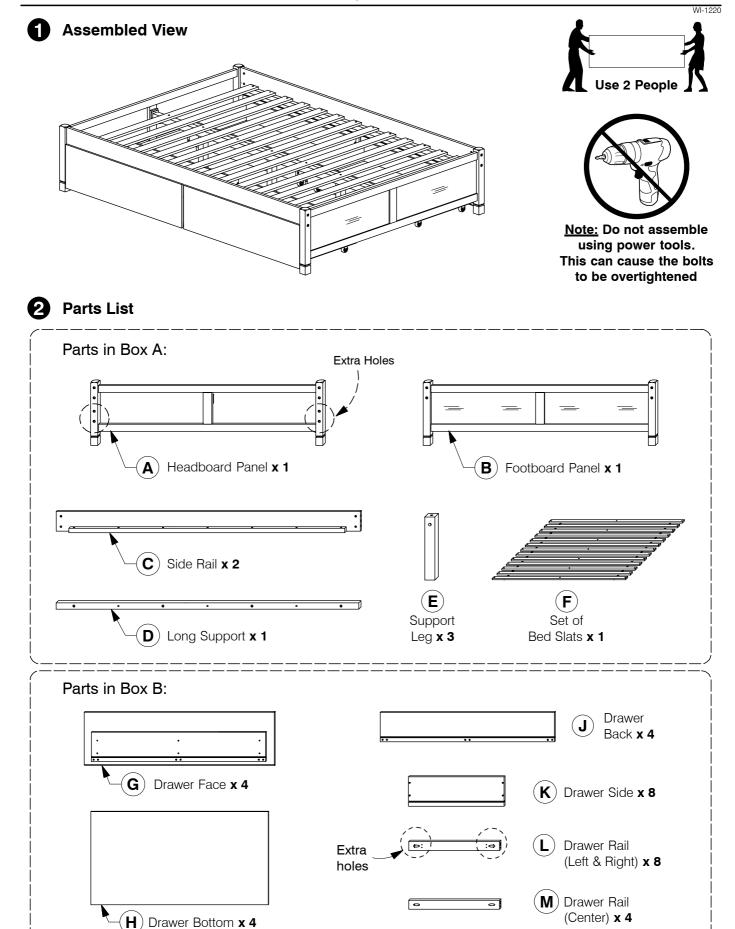

**Assembly Instructions** 

**Assembly Instructions** 

WI-1220

Fix the Adjustable foot to the bottom of the Support Leg (E).

**Assembly Instructions** 

WI-1220

**5** Assemble the Drawer Side (K) and Drawer Rail (L & M) to the Drawer Back (J).