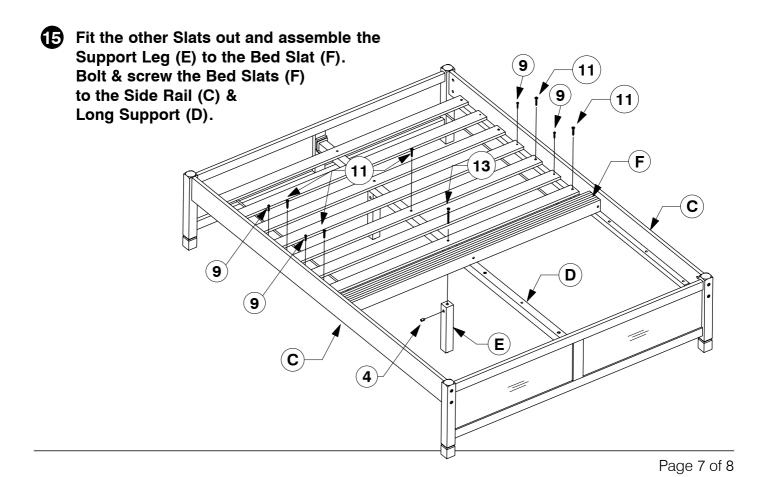

**Assembly Instructions** 

**Assembly Instructions** 

WI-1220

Fix the Adjustable foot to the bottom of the Support Leg (E).

**Assembly Instructions** 

WI-1220

**5** Assemble the Drawer Side (K) and Drawer Rail (L & M) to the Drawer Back (J).