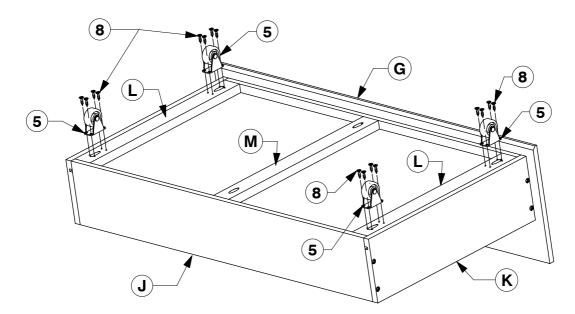

9 Fit the Wheels (5) to the Drawer Rail (L).

**Assembly Instructions** 

WI-1220

**Assembly Instructions** 

**Assembly Instructions** 

MI 1220

**Assembly Instructions** 

\ML1220