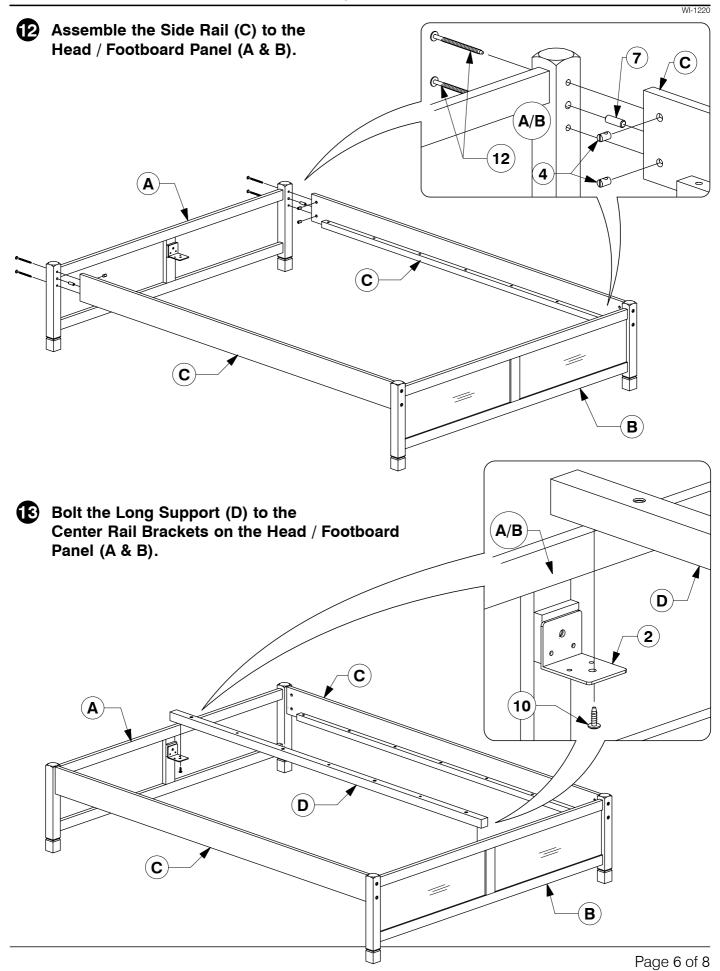

**Assembly Instructions** 

**Assembly Instructions** 

WI-1220

Fix the Adjustable foot to the bottom of the Support Leg (E).

**Assembly Instructions** 

WI-1220

**5** Assemble the Drawer Side (K) and Drawer Rail (L & M) to the Drawer Back (J).