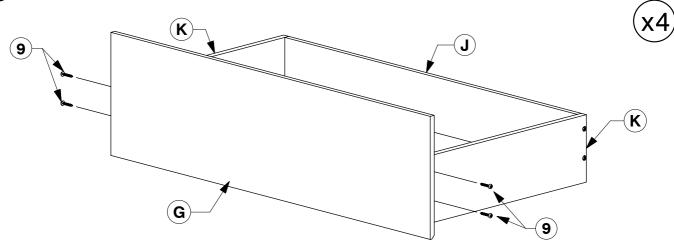

6 Slide the Drawer Bottom (H) onto the groove on the Drawer Sides (K).

**Assembly Instructions** 

WI-1220

Assemble the Drawer Face (G) to the Drawer Sides (K).

Turn the Drawer over to fit angled 32mm Wood Screws (9) to the Drawer Rails (L & M).