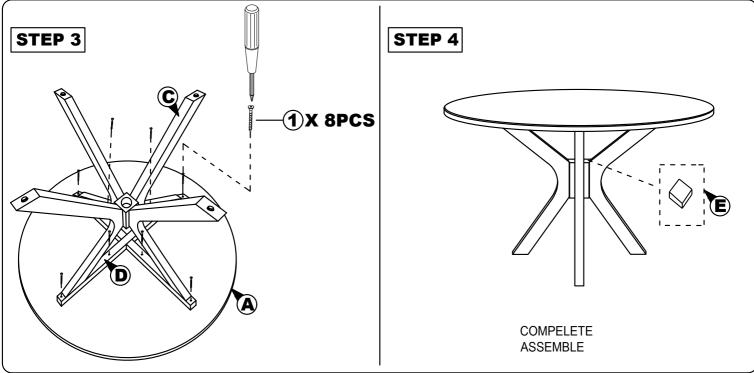

# MODEL: 7028T / 7028-1T aterial, staples and straps | CAUTION:

Read this instruction carefully. Remove all wrapping material, staples and straps from the carton. See hardware and furniture part list For guidance. Be sure you have all wooden furniture parts on a clean and flat soft surface, such as a carpet or rug, to prevent from being scratched. Follow the figure to start assembling.

| NO | PART LIST             | QTY   |
|----|-----------------------|-------|
| Α  | TABLE TOP             | 1 PC  |
| В  | PEDESTAL TABLE CENTER | 1 PC  |
| С  | PEDESTAL LEGS         | 4 PCS |
| D  | CROSS BAR 'X'         | 2 PCS |
| E  | BOX COVER             | 1 PC  |

| NO | DESRIPTION          | QTY    |
|----|---------------------|--------|
| 1  | CSK SCREW M4 X 30MM | 16 PCS |
| 2  | HEX. NUT            | 8 PCS  |
| 3  | FLAT WASHER         | 8 PCS  |
| 4  | SPANNAR SPANNAR     | 1 PC   |
| 5  | ADJUSTER            | 4 PCS  |