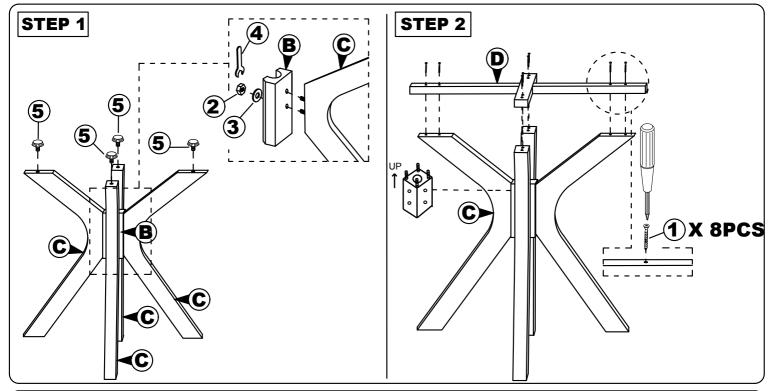

# MODEL: 7028T / 7028-1T aterial, staples and straps | CAUTION:

Read this instruction carefully. Remove all wrapping material, staples and straps from the carton. See hardware and furniture part list For guidance. Be sure you have all wooden furniture parts on a clean and flat soft surface, such as a carpet or rug, to prevent from being scratched. Follow the figure to start assembling.

| NO | PART LIST             | QTY   |
|----|-----------------------|-------|
| Α  | TABLE TOP             | 1 PC  |
| В  | PEDESTAL TABLE CENTER | 1 PC  |
| С  | PEDESTAL LEGS         | 4 PCS |
| D  | CROSS BAR 'X'         | 2 PCS |
| E  | BOX COVER             | 1 PC  |

| NO | DESRIPTION          | QTY    |
|----|---------------------|--------|
| 1  | CSK SCREW M4 X 30MM | 16 PCS |
| 2  | HEX. NUT            | 8 PCS  |
| 3  | FLAT WASHER         | 8 PCS  |
| 4  | SPANNAR SPANNAR     | 1 PC   |
| 5  | ADJUSTER            | 4 PCS  |