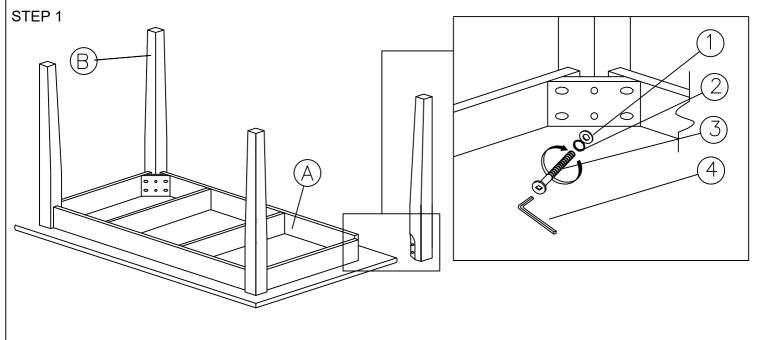

### **MODEL: 7008T**

Read this instruction carefully, remove all wrapping material, staples and straps from the carton. See hardware and furniture part list. For guidance. Be sure you have all wooden furniture parts on a clean and soft surface to prevent from being scratched. Follow the figure to start assembling.

#### Caution:

- 1. Do not FULLY -TIGHTEN the nut or bolt until all nut or nut bolt is ready to assembled.
- 2. Do not OVER- TIGHTEN the nut or nut bolt to avoid causing damages to the thread.
- 3. Keep all hardware part out of reach of children.

| PART LIST |             |       |
|-----------|-------------|-------|
| No.       | DESCRIPTION | QTY   |
| Α         | TABLE TOP   | 1 PC  |
| В         | TABLE LEG   | 4 PCS |

|     | HARDWARE LIST        |   |       |
|-----|----------------------|---|-------|
| No. | DESCRIPTION          |   | QTY   |
| 1   | FLAT WASHER 6/19"    | 0 | 8 PCS |
| 2   | SPRING WASHER 6/13"  |   | 8 PCS |
| 3   | JCBC SCREW M6 X 70MM | 9 | 8 PCS |
| 4   | M4 ALLEN KEY         |   | 1 PC  |