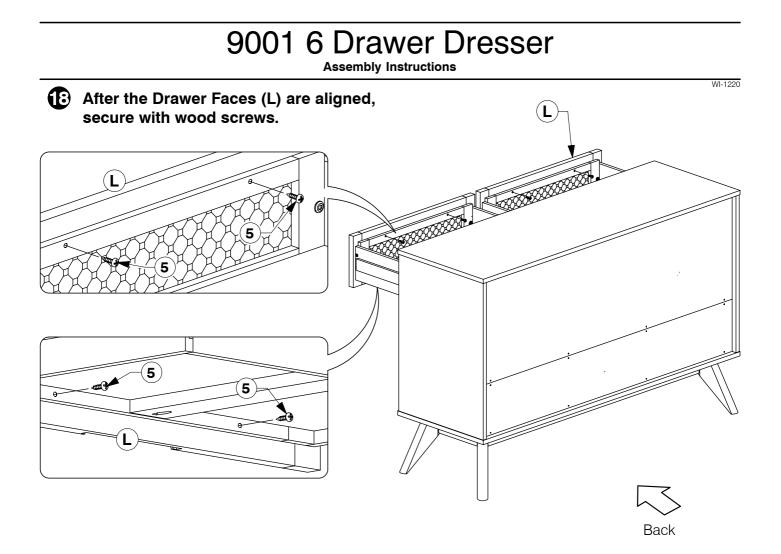

## 9001 6 Drawer Dresser





WI-1220

<u>Note:</u> Do not assemble using power tools. This can cause the bolts to be overtightened



## 9001 6 Drawer Dresser

**Assembly Instructions** 



K

Ο

## 9001 6 Drawer Dresser

**Assembly Instructions** 



**5** Assemble the Drawer Back (M) to the Drawer Sides (O & P).





WI-1220

**6** Turn the Drawer over to fit angled 25mm Wood screws (6) to the Drawer Rail (N).







**9** Fit the Support Bar (C) to the Side Panel- Right Hand (J) & Center Frame (H) as shown.



Assembly Instructions

Fit the other side of Side Panel- Left Hand (G) to the Top Panel (A) & Support Bar (C).











\* NOTE: Before fitting the Wood Screws. Lossen the JCBs on the Drawer Face if the face needs alignment.