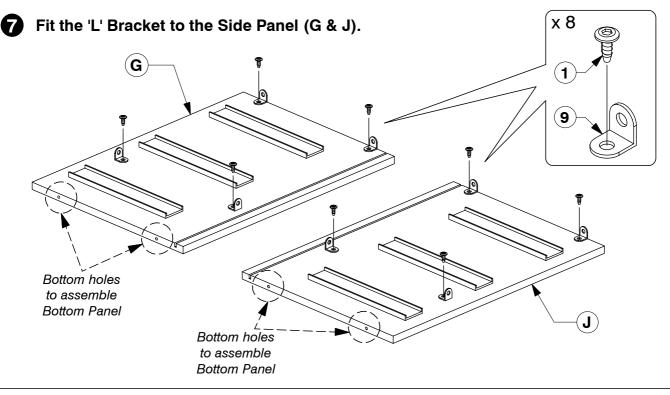

## 9001 6 Drawer Dresser





WI-1220

<u>Note:</u> Do not assemble using power tools. This can cause the bolts to be overtightened



## 9001 6 Drawer Dresser

**Assembly Instructions** 



K

Ο

## 9001 6 Drawer Dresser

**Assembly Instructions** 



**5** Assemble the Drawer Back (M) to the Drawer Sides (O & P).





WI-1220

**6** Turn the Drawer over to fit angled 25mm Wood screws (6) to the Drawer Rail (N).







**9** Fit the Support Bar (C) to the Side Panel- Right Hand (J) & Center Frame (H) as shown.



Assembly Instructions

Fit the other side of Side Panel- Left Hand (G) to the Top Panel (A) & Support Bar (C).











\* NOTE: Before fitting the Wood Screws. Lossen the JCBs on the Drawer Face if the face needs alignment.