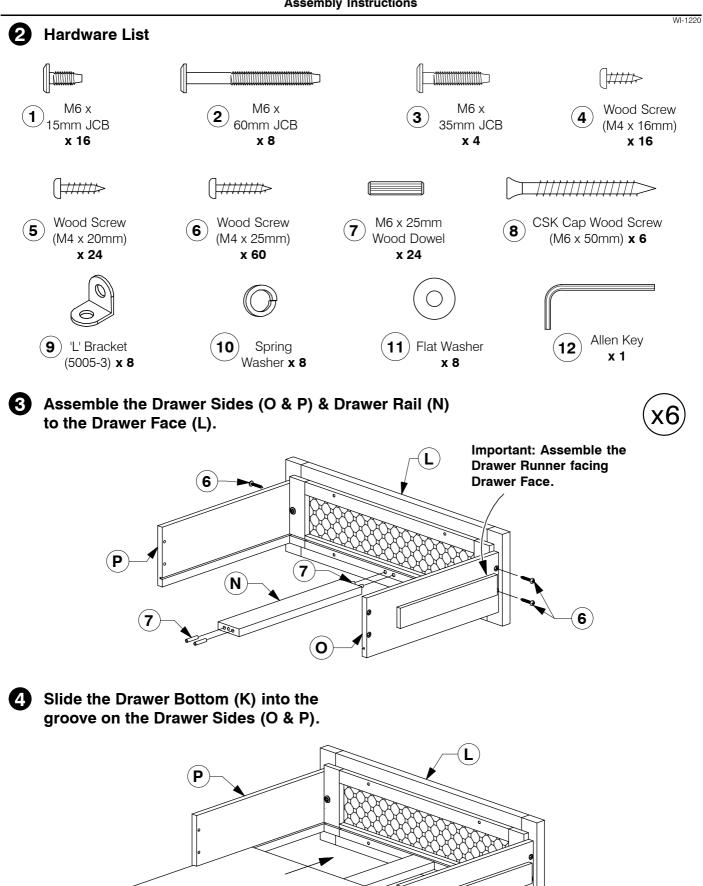

## 9001 6 Drawer Dresser

**Assembly Instructions** 

**5** Assemble the Drawer Back (M) to the Drawer Sides (O & P).

WI-1220

**6** Turn the Drawer over to fit angled 25mm Wood screws (6) to the Drawer Rail (N).