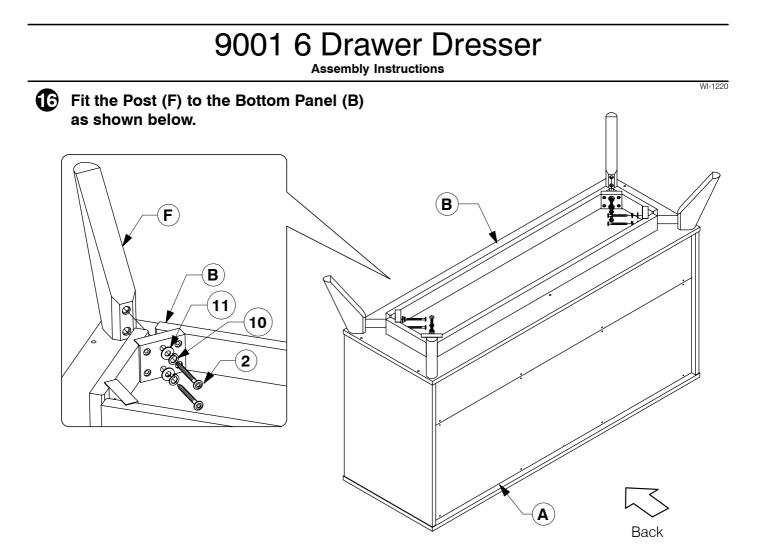

## 9001 6 Drawer Dresser





WI-1220

<u>Note:</u> Do not assemble using power tools. This can cause the bolts to be overtightened



## 9001 6 Drawer Dresser

**Assembly Instructions** 



K

Ο

## 9001 6 Drawer Dresser

**Assembly Instructions** 



**5** Assemble the Drawer Back (M) to the Drawer Sides (O & P).





WI-1220

**6** Turn the Drawer over to fit angled 25mm Wood screws (6) to the Drawer Rail (N).







**9** Fit the Support Bar (C) to the Side Panel- Right Hand (J) & Center Frame (H) as shown.



Assembly Instructions

Fit the other side of Side Panel- Left Hand (G) to the Top Panel (A) & Support Bar (C).











\* NOTE: Before fitting the Wood Screws. Lossen the JCBs on the Drawer Face if the face needs alignment.