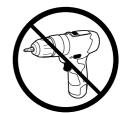

## 9001 6 Drawer Dresser





WI-1220

<u>Note:</u> Do not assemble using power tools. This can cause the bolts to be overtightened



## 9001 6 Drawer Dresser

**Assembly Instructions** 



K

Ο

## 9001 6 Drawer Dresser

**Assembly Instructions** 



**5** Assemble the Drawer Back (M) to the Drawer Sides (O & P).





WI-1220

**6** Turn the Drawer over to fit angled 25mm Wood screws (6) to the Drawer Rail (N).







**9** Fit the Support Bar (C) to the Side Panel- Right Hand (J) & Center Frame (H) as shown.



Assembly Instructions

Fit the other side of Side Panel- Left Hand (G) to the Top Panel (A) & Support Bar (C).











\* NOTE: Before fitting the Wood Screws. Lossen the JCBs on the Drawer Face if the face needs alignment.