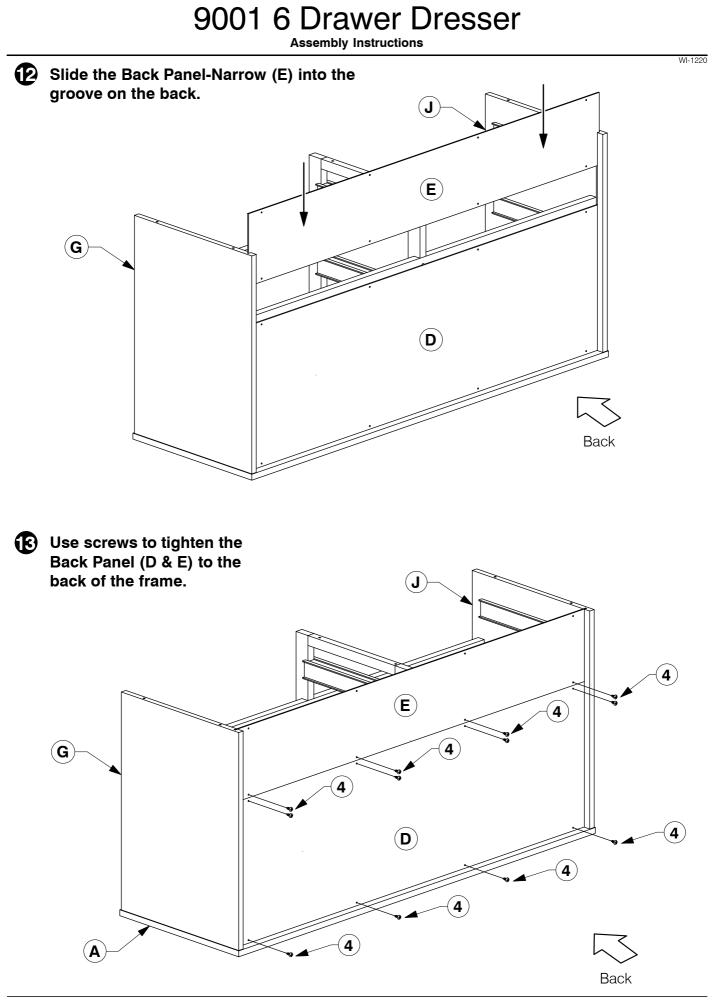

## 9001 6 Drawer Dresser

WI-1220

<u>Note:</u> Do not assemble using power tools. This can cause the bolts to be overtightened