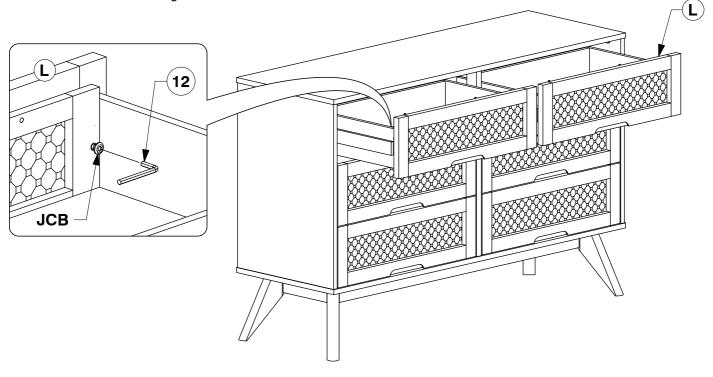

\* NOTE: Before fitting the Wood Screws. Lossen the JCBs on the Drawer Face if the face needs alignment.