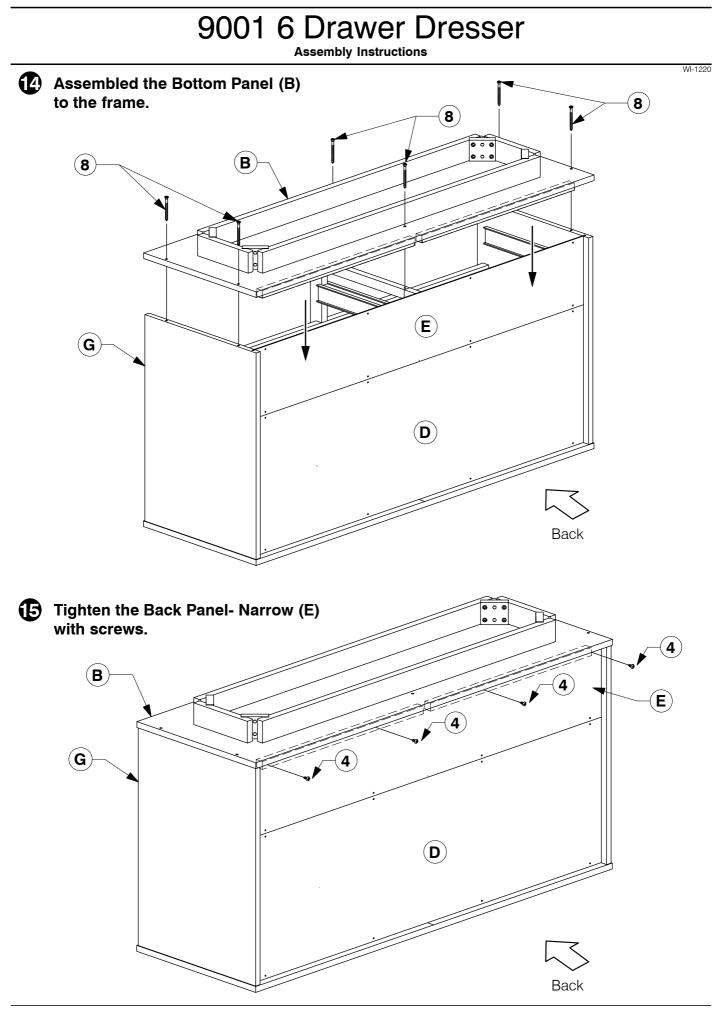

## 9001 6 Drawer Dresser

WI-1220

<u>Note:</u> Do not assemble using power tools. This can cause the bolts to be overtightened