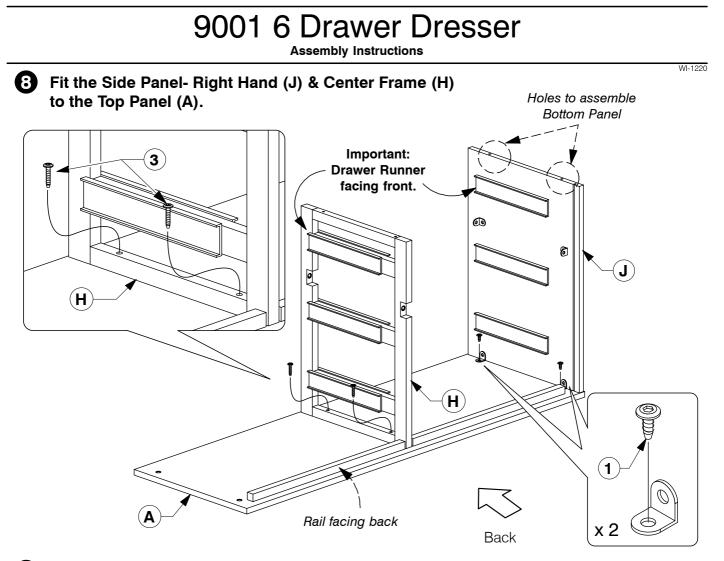

**9** Fit the Support Bar (C) to the Side Panel- Right Hand (J) & Center Frame (H) as shown.

Assembly Instructions

Fit the other side of Side Panel- Left Hand (G) to the Top Panel (A) & Support Bar (C).