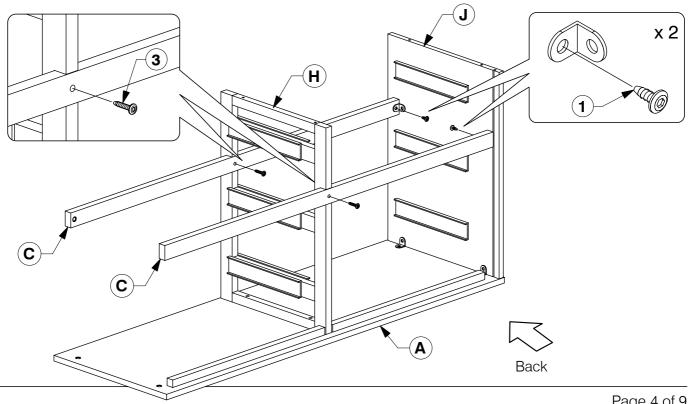

**9** Fit the Support Bar (C) to the Side Panel- Right Hand (J) & Center Frame (H) as shown.

Assembly Instructions

Fit the other side of Side Panel- Left Hand (G) to the Top Panel (A) & Support Bar (C).