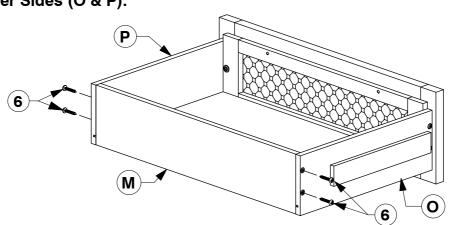

## 9001 6 Drawer Dresser

**Assembly Instructions** 

**5** Assemble the Drawer Back (M) to the Drawer Sides (O & P).

WI-1220

**6** Turn the Drawer over to fit angled 25mm Wood screws (6) to the Drawer Rail (N).