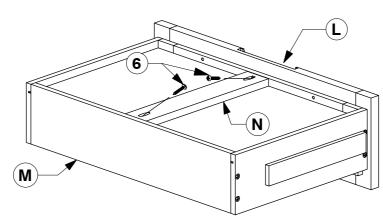

## 9001 6 Drawer Dresser

**Assembly Instructions** 

**5** Assemble the Drawer Back (M) to the Drawer Sides (O & P).

WI-1220

**6** Turn the Drawer over to fit angled 25mm Wood screws (6) to the Drawer Rail (N).