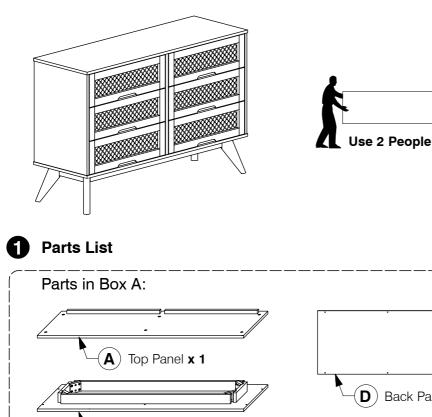

## 9001 6 Drawer Dresser

WI-1220

<u>Note:</u> Do not assemble using power tools. This can cause the bolts to be overtightened