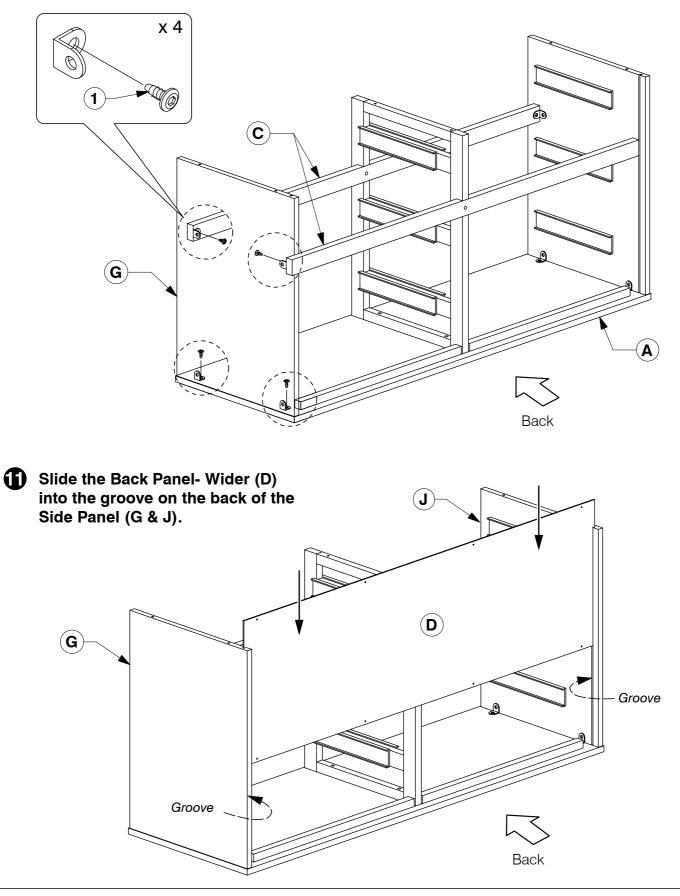

## 9001 6 Drawer Dresser

WI-1220

<u>Note:</u> Do not assemble using power tools. This can cause the bolts to be overtightened