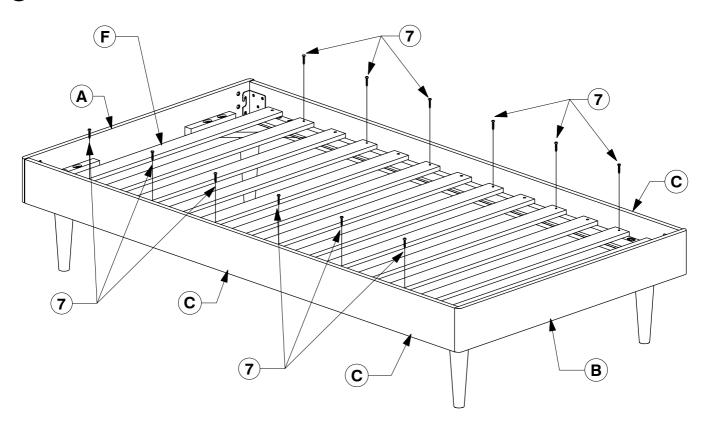

his can cause the bolts to be overtightened Parts List Extra Holes  $(\mathbf{D})$  $(\mathbf{E})$ Headboard Panel x 1 Α Support Panel Post x 4 x 4  $\sim$ 7 F B) Footboard Panel x 1 •  $(\mathbf{C})$  Side Rail **x 2** (F) Set of Bed Slats x 1 3 Hardware List (1 M6 x 5) Spring M6 x 2 M6 x 3 4 M8 x 50mm JCB 40mm JCB 20mm JCB 50mm JCB Washer x 16 x 14 x 8 x 8 x 24  $(\,{f 9}\,)$  M5 Allen Key (6) Flat Washer Wood Screw  $(\,{f 8}\,)$  M4 Allen Key (7 x 24 (M4 x 32mm) x 12 x 1 x 1

## 97151 Twin Bed

Assembly Instructions



4 Fit the Post (D) to the Support Panel (E).





WII-0720

**5** Bolt the Post & Support Panel (D & E) to the Side Rail (C).





## 97151 Twin Bed

Assembly Instructions

Bolt the Bed Slats (F) to the Side Rail (C).



## Screw the Bed Slats (F) to the Side Rail (C).



WII-0720