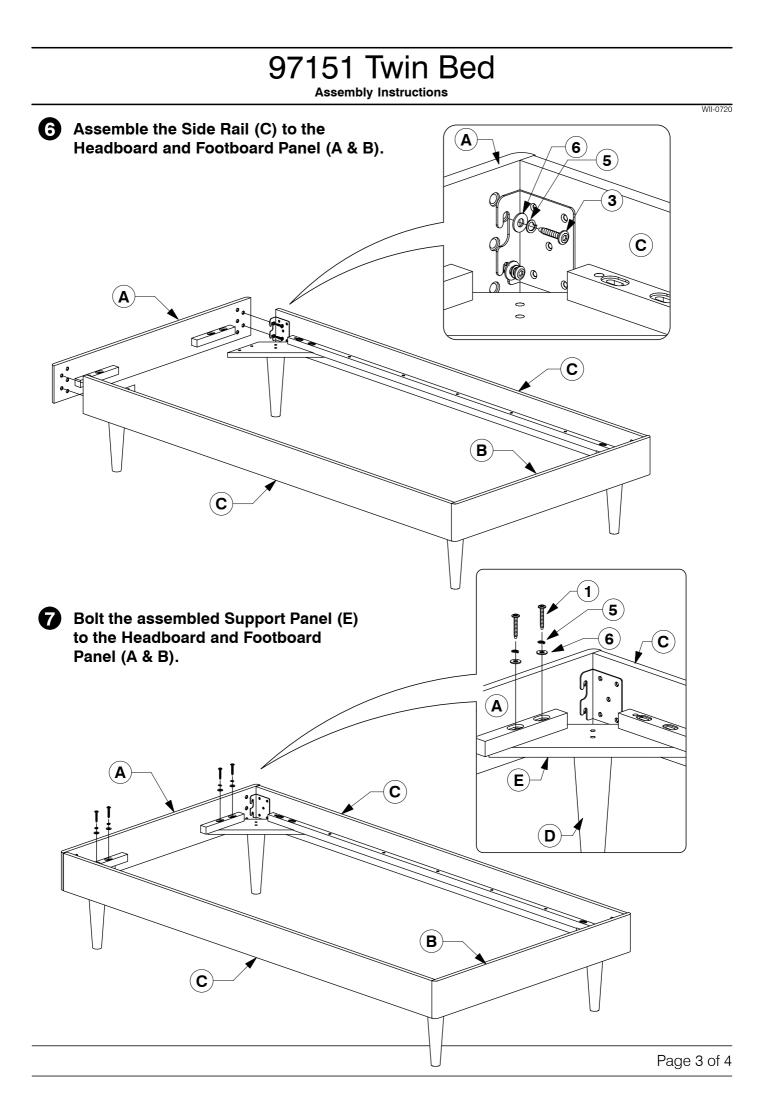

## 97151 Twin Bed

Assembly Instructions

4 Fit the Post (D) to the Support Panel (E).

WII-0720

**5** Bolt the Post & Support Panel (D & E) to the Side Rail (C).

## 97151 Twin Bed

Assembly Instructions

Bolt the Bed Slats (F) to the Side Rail (C).