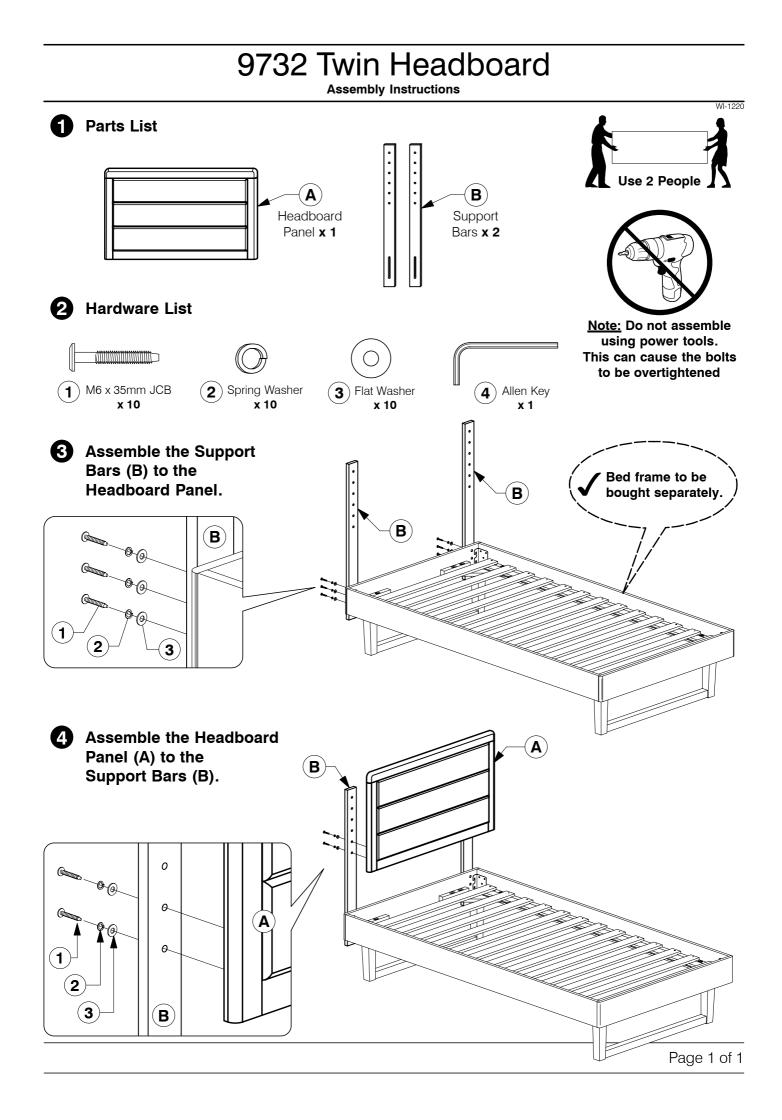

## 97151 Twin Bed

WII-0720 Assembled View Use 2 People T Note: Do not assemble using power tools. This can cause the bolts to be overtightened Parts List Extra Holes  $(\mathbf{D})$  $(\mathbf{E})$ Headboard Panel x 1 Α Support Panel Post x 4 x 4  $\sim$ 7 F B) Footboard Panel x 1 •  $(\mathbf{C})$  Side Rail **x 2** (F) Set of Bed Slats x 1 3 Hardware List (1 M6 x 5) Spring M6 x 2 M6 x 3 4 M8 x 50mm JCB 40mm JCB 20mm JCB 50mm JCB Washer x 16 x 14 x 8 x 8 x 24  $(\,{f 9}\,)$  M5 Allen Key (6) Flat Washer Wood Screw  $(\,{f 8}\,)$  M4 Allen Key (7 x 24 (M4 x 32mm) x 12 x 1 x 1