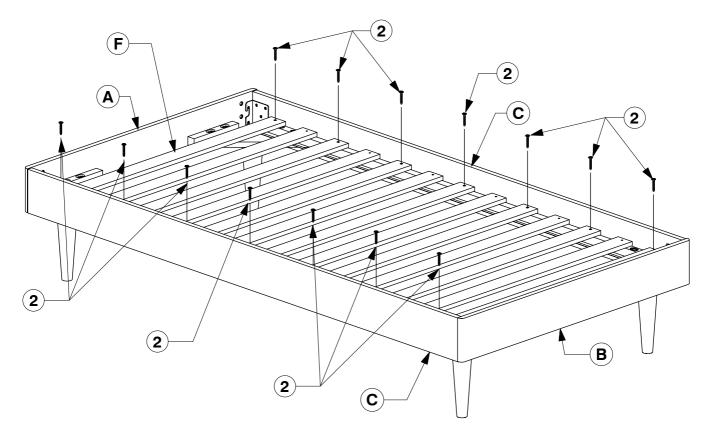

## 97151 Twin Bed

Assembly Instructions

Bolt the Bed Slats (F) to the Side Rail (C).