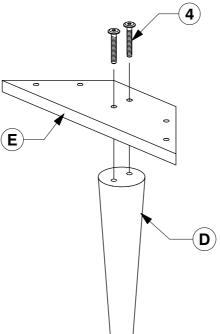

## 97151 Twin Bed

Assembly Instructions

4 Fit the Post (D) to the Support Panel (E).

WII-0720

**5** Bolt the Post & Support Panel (D & E) to the Side Rail (C).