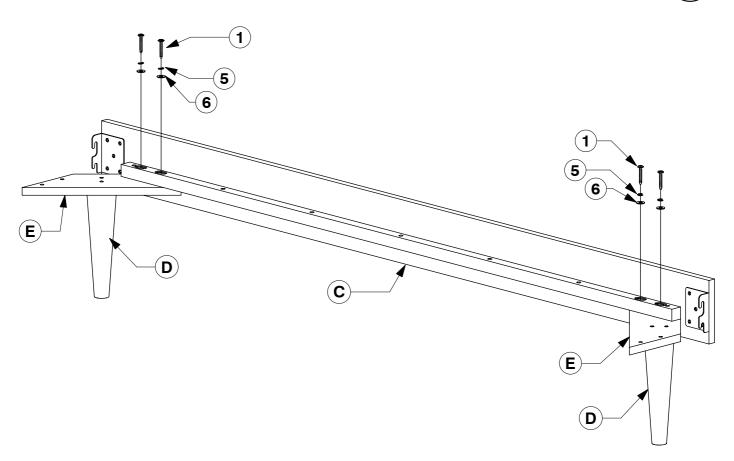

## 97151 Twin Bed

Assembly Instructions

4 Fit the Post (D) to the Support Panel (E).

WII-0720

**5** Bolt the Post & Support Panel (D & E) to the Side Rail (C).