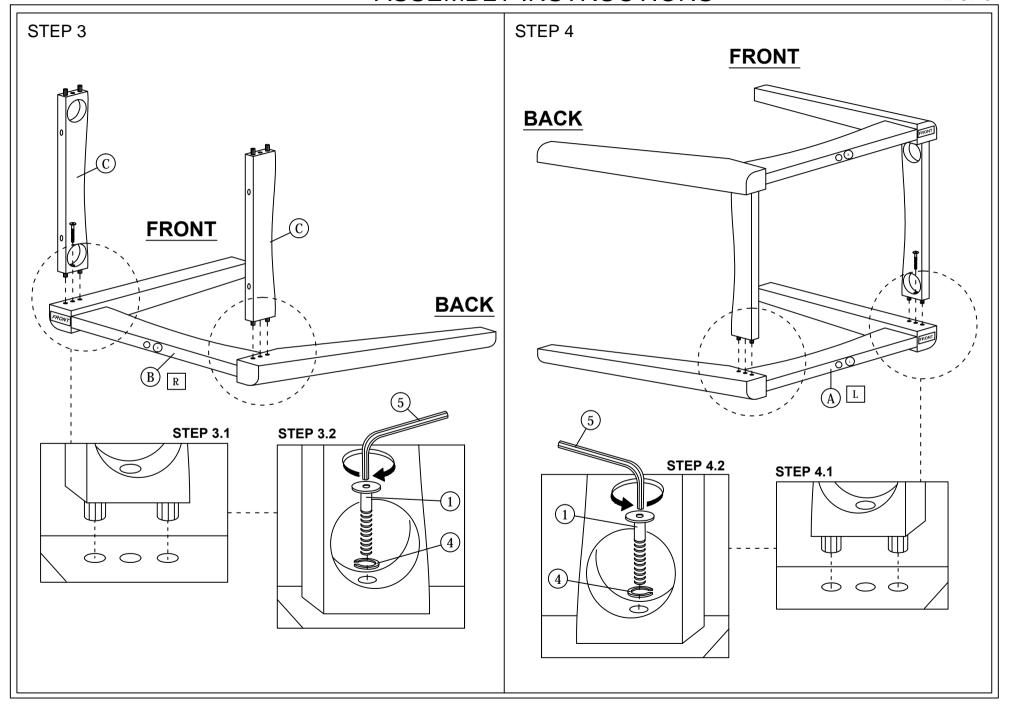

## **ASSEMBLY INSTRUCTIONS**

Read this instruction carefully. See hardware and furniture part list for guidance. Be sure all parts are complete, before you assemble. Place all wooden furniture parts on a clean and flat soft surface to prevent from being scratched. Follow the figure to start assembling.

- CAUTIONS: 1. Do not FULLY TIGHTEN the nut or nut bolt until all nut or bolt is ready assembed.
  - 2. Do not OVER TIGHTEN the nut or bolt to avoid causing damages to the thread.
  - 3. Keep all hardware parts out of reach of children.

NOTE: THE LIST AND QUANTITY SHOWN ARE FOR 1 UNIT ASSEMBLY.

| PART LIST |               |       |  |  |
|-----------|---------------|-------|--|--|
| ITEM      | DESCRIPTION   | QTY   |  |  |
| Α         | CHAIR LEG (L) | 1 PC  |  |  |
| В         | CHAIR LEG (R) | 1 PC  |  |  |
| С         | SUPPORT RAIL  | 2 PCS |  |  |
| D         | CHAIR         | 1 PC  |  |  |

| HARDWARE LIST |                           |             |       |  |
|---------------|---------------------------|-------------|-------|--|
| ITEM          | DESCRIPTION               |             | QTY   |  |
| 1             | JCBC Bolt M6 x 45mm       | <del></del> | 4 PCS |  |
| 2             | WOOD SCREW M4 x 45mm      |             | 6 PCS |  |
| 3             | WOOD DOWEL M8 x 30mm      |             | 8 PCS |  |
| 4             | M6 SPRING WASHER          | 0           | 4 PCS |  |
| 5             | M4 ALLEN KEY (BALL SHAPE) | <u> </u>    | 1 PC  |  |