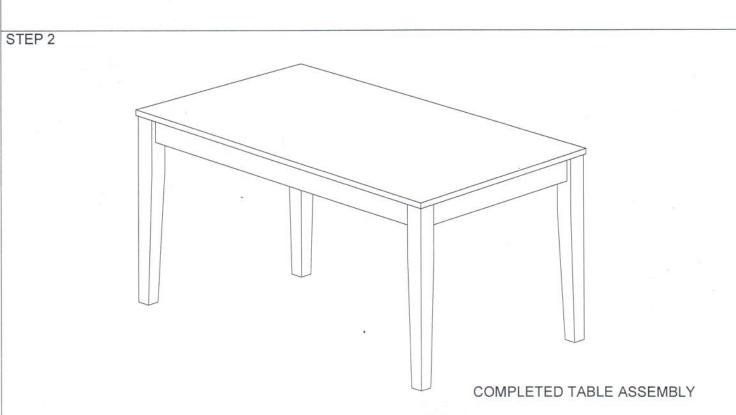

## **ASSEMBLY INSTRUCTIONS**

MODEL: 7008T

Read this instruction carefully, remove all wrapping material, staples and straps from the carton. See hardware and furniture part list. For guidance. Be sure you have all wooden furniture parts on a clean and soft surface to prevent from being scratched. Follow the figure to start assembling.