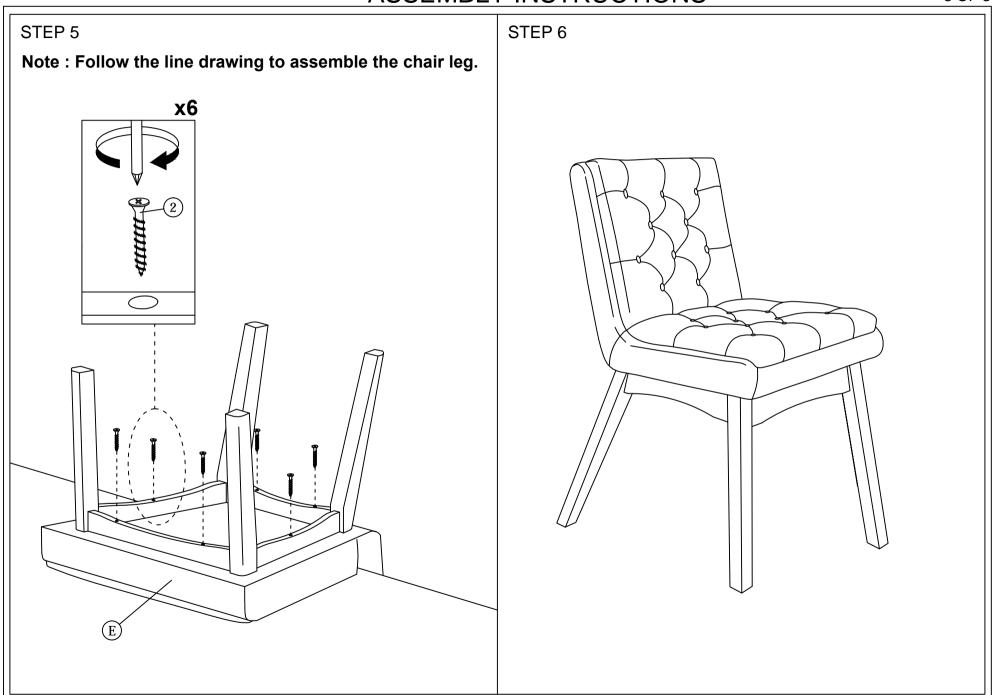

## **ASSEMBLY INSTRUCTIONS**

Read this instruction carefully. See hardware and furniture part list for guidance. Be sure all parts are complete, before you assemble. Place all wooden furniture parts on a clean and flat soft surface to prevent from being scratched. Follow the figure to start assembling.

- CAUTIONS: 1. Do not FULLY TIGHTEN the nut or nut bolt until all nut or bolt is ready assembed.
  - 2. Do not OVER TIGHTEN the nut or bolt to avoid causing damages to the thread.
  - 3. Keep all hardware parts out of reach of children.

NOTE: THE LIST AND QUANTITY SHOWN ARE FOR 1 UNIT ASSEMBLY.

| PART LIST |               |       |  |  |
|-----------|---------------|-------|--|--|
| ITEM      | DESCRIPTION   | QTY   |  |  |
| Α         | CHAIR LEG (L) | 1 PC  |  |  |
| В         | CHAIR LEG (R) | 1 PC  |  |  |
| С         | SUPPORT RAIL  | 2 PCS |  |  |
| D         | CHAIR         | 1 PC  |  |  |

| HARDWARE LIST |                           |             |       |  |
|---------------|---------------------------|-------------|-------|--|
| ITEM          | DESCRIPTION               |             | QTY   |  |
| 1             | JCBC Bolt M6 x 45mm       | <del></del> | 4 PCS |  |
| 2             | WOOD SCREW M4 x 45mm      |             | 6 PCS |  |
| 3             | WOOD DOWEL M8 x 30mm      |             | 8 PCS |  |
| 4             | M6 SPRING WASHER          | 0           | 4 PCS |  |
| 5             | M4 ALLEN KEY (BALL SHAPE) | <u> </u>    | 1 PC  |  |