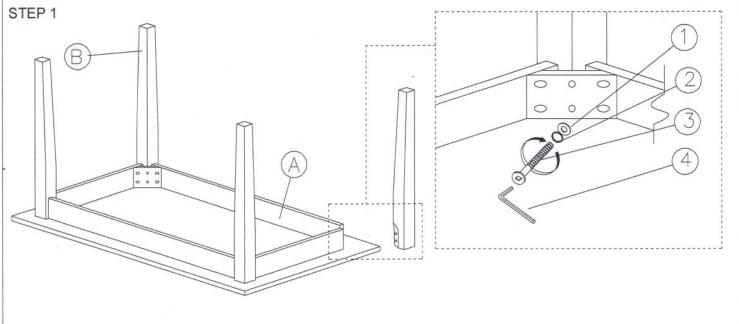

## **ASSEMBLY INSTRUCTIONS**

MODEL: 7008T

Read this instruction carefully, remove all wrapping material, staples and straps from the carton. See hardware and furniture part list. For guidance. Be sure you have all wooden furniture parts on a clean and soft surface to prevent from being scratched. Follow the figure to start assembling.

## Caution

- 1. Do not FULLY -TIGHTEN the nut or bolt until all nut or nut bolt is ready to assembled.
- 2. Do not OVER-TIGHTEN the nut or nut bolt to avoid causing damages to the thread.
- 3. Keep all hardware part out of reach of children.

|     | PART LIST   |     |
|-----|-------------|-----|
| No. | DESCRIPTION | QTY |
| А   | TABLE TOP   | 1   |
| В   | TABLE LEG   | 4   |

| HARDWARE LIST |                      |   |     |  |
|---------------|----------------------|---|-----|--|
| No.           | DESCRIPTION          |   | QTY |  |
| 1             | FLAT WASHER 6/19"    | 0 | 8   |  |
| 2             | SPRING WASHER 6/13"  |   | 8   |  |
| 3             | JCBC SCREW M6 X 70MM | 9 | 8   |  |
| 4             | M4 ALLEN KEY         |   | 1   |  |