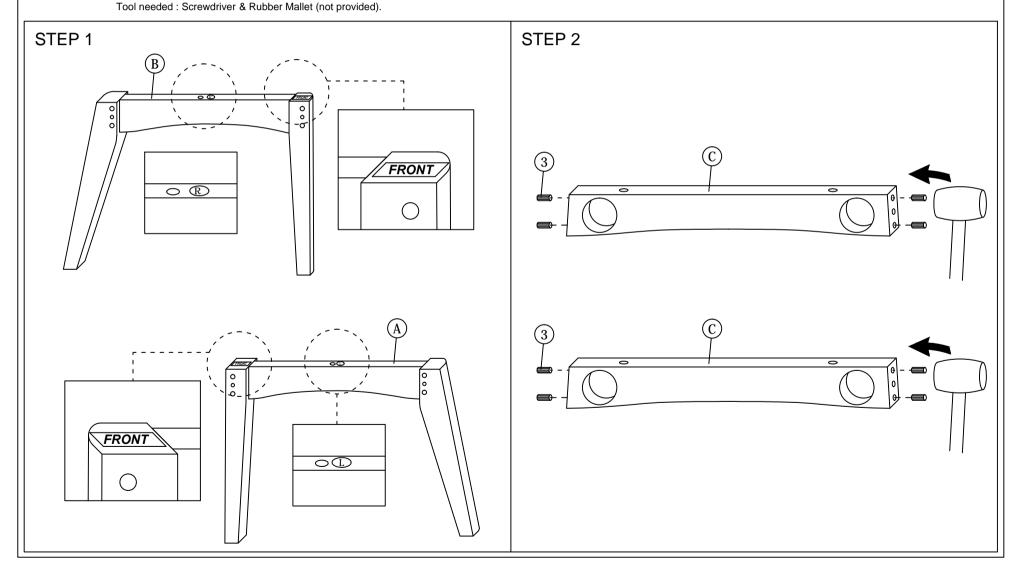

## **ASSEMBLY INSTRUCTIONS**

Read this instruction carefully. See hardware and furniture part list for guidance. Be sure all parts are complete, before you assemble. Place all wooden furniture parts on a clean and flat soft surface to prevent from being scratched. Follow the figure to start assembling.

- CAUTIONS: 1. Do not FULLY TIGHTEN the nut or nut bolt until all nut or bolt is ready assembed.
  - 2. Do not OVER TIGHTEN the nut or bolt to avoid causing damages to the thread.
  - 3. Keep all hardware parts out of reach of children.

NOTE: THE LIST AND QUANTITY SHOWN ARE FOR 1 UNIT ASSEMBLY.

| PART LIST |               |       |  |  |
|-----------|---------------|-------|--|--|
| ITEM      | DESCRIPTION   | QTY   |  |  |
| Α         | CHAIR LEG (L) | 1 PC  |  |  |
| В         | CHAIR LEG (R) | 1 PC  |  |  |
| С         | SUPPORT RAIL  | 2 PCS |  |  |
| D         | CHAIR         | 1 PC  |  |  |

| HARDWARE LIST |                           |             |       |  |
|---------------|---------------------------|-------------|-------|--|
| ITEM          | DESCRIPTION               |             | QTY   |  |
| 1             | JCBC Bolt M6 x 45mm       | <del></del> | 4 PCS |  |
| 2             | WOOD SCREW M4 x 45mm      |             | 6 PCS |  |
| 3             | WOOD DOWEL M8 x 30mm      |             | 8 PCS |  |
| 4             | M6 SPRING WASHER          | 0           | 4 PCS |  |
| 5             | M4 ALLEN KEY (BALL SHAPE) | <u> </u>    | 1 PC  |  |