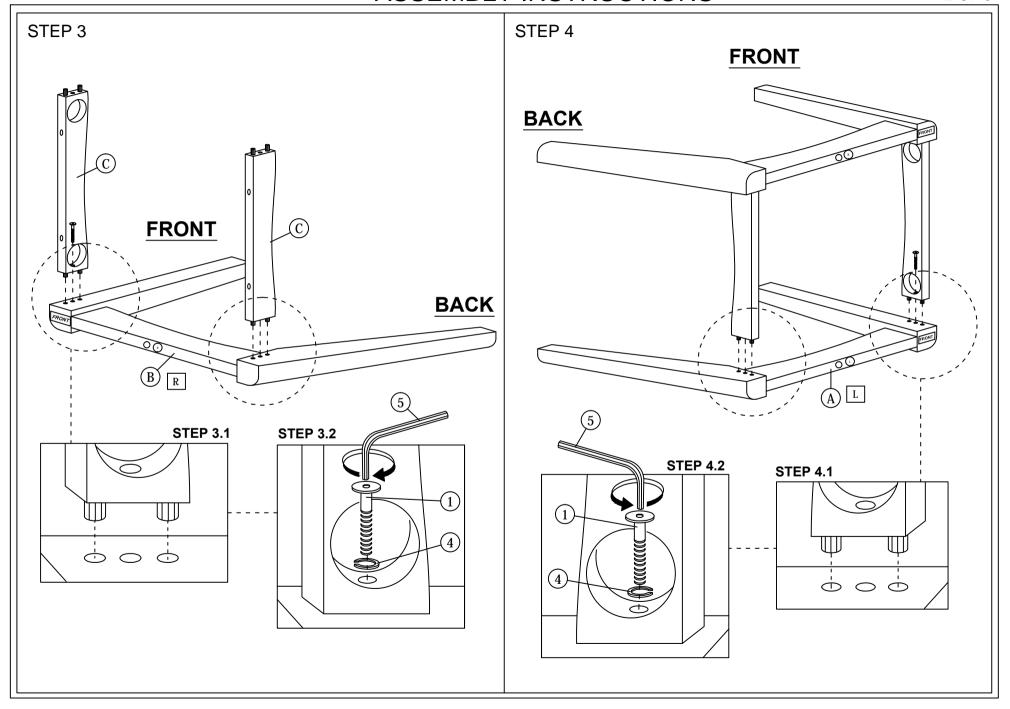

## **ASSEMBLY INSTRUCTIONS**

Read this instruction carefully. See hardware and furniture part list for guidance. Be sure all parts are complete, before you assemble. Place all wooden furniture parts on a clean and flat soft surface to prevent from being scratched. Follow the figure to start assembling.

- CAUTIONS: 1. Do not FULLY TIGHTEN the nut or nut bolt until all nut or bolt is ready assembed.
  - 2. Do not OVER TIGHTEN the nut or bolt to avoid causing damages to the thread.
  - 3. Keep all hardware parts out of reach of children.

NOTE: THE LIST AND QUANTITY SHOWN ARE FOR 1 UNIT ASSEMBLY.

| PART LIST |               |       |  |
|-----------|---------------|-------|--|
| ITEM      | DESCRIPTION   | QTY   |  |
| Α         | CHAIR LEG (L) | 1 PC  |  |
| В         | CHAIR LEG (R) | 1 PC  |  |
| С         | SUPPORT RAIL  | 2 PCS |  |
| D         | CHAIR         | 1 PC  |  |

| HARDWARE LIST |                           |             |       |  |
|---------------|---------------------------|-------------|-------|--|
| ITEM          | DESCRIPTION               |             | QTY   |  |
| 1             | JCBC Bolt M6 x 45mm       | <del></del> | 4 PCS |  |
| 2             | WOOD SCREW M4 x 45mm      |             | 6 PCS |  |
| 3             | WOOD DOWEL M8 x 30mm      |             | 8 PCS |  |
| 4             | M6 SPRING WASHER          | 0           | 4 PCS |  |
| 5             | M4 ALLEN KEY (BALL SHAPE) | <u> </u>    | 1 PC  |  |