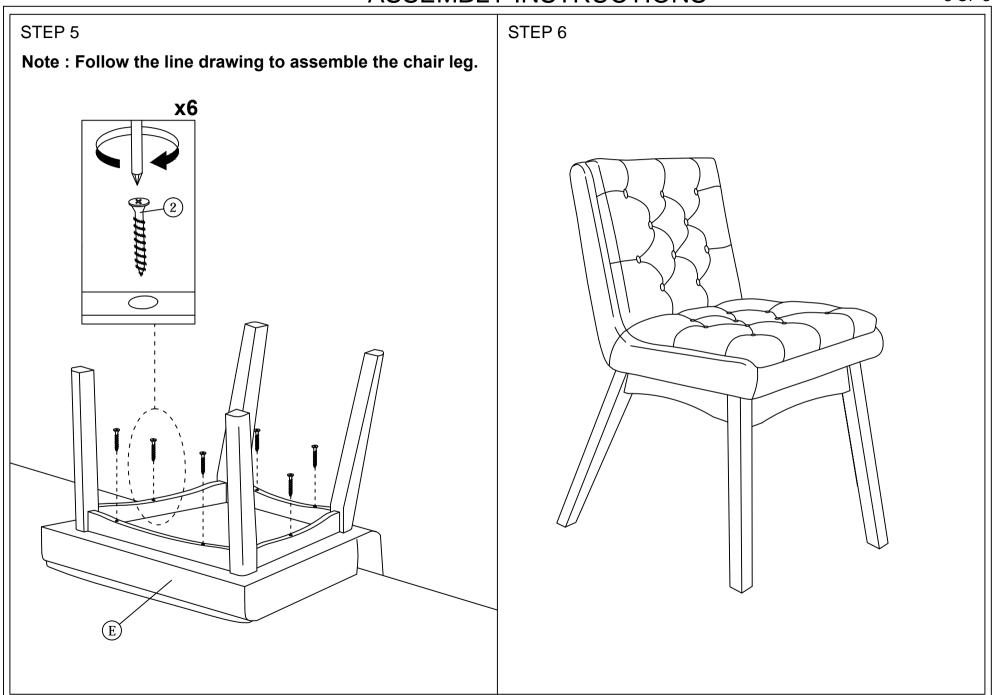

## **ASSEMBLY INSTRUCTIONS**

Read this instruction carefully. See hardware and furniture part list for guidance. Be sure all parts are complete, before you assemble. Place all wooden furniture parts on a clean and flat soft surface to prevent from being scratched. Follow the figure to start assembling.

- CAUTIONS: 1. Do not FULLY TIGHTEN the nut or nut bolt until all nut or bolt is ready assembed.
  - 2. Do not OVER TIGHTEN the nut or bolt to avoid causing damages to the thread.
  - 3. Keep all hardware parts out of reach of children.

NOTE: THE LIST AND QUANTITY SHOWN ARE FOR 1 UNIT ASSEMBLY.

| PART LIST |               |       |  |
|-----------|---------------|-------|--|
| ITEM      | DESCRIPTION   | QTY   |  |
| Α         | CHAIR LEG (L) | 1 PC  |  |
| В         | CHAIR LEG (R) | 1 PC  |  |
| С         | SUPPORT RAIL  | 2 PCS |  |
| D         | CHAIR         | 1 PC  |  |

| HARDWARE LIST |                           |             |       |  |
|---------------|---------------------------|-------------|-------|--|
| ITEM          | DESCRIPTION               |             | QTY   |  |
| 1             | JCBC Bolt M6 x 45mm       | <del></del> | 4 PCS |  |
| 2             | WOOD SCREW M4 x 45mm      |             | 6 PCS |  |
| 3             | WOOD DOWEL M8 x 30mm      |             | 8 PCS |  |
| 4             | M6 SPRING WASHER          | 0           | 4 PCS |  |
| 5             | M4 ALLEN KEY (BALL SHAPE) | <u> </u>    | 1 PC  |  |