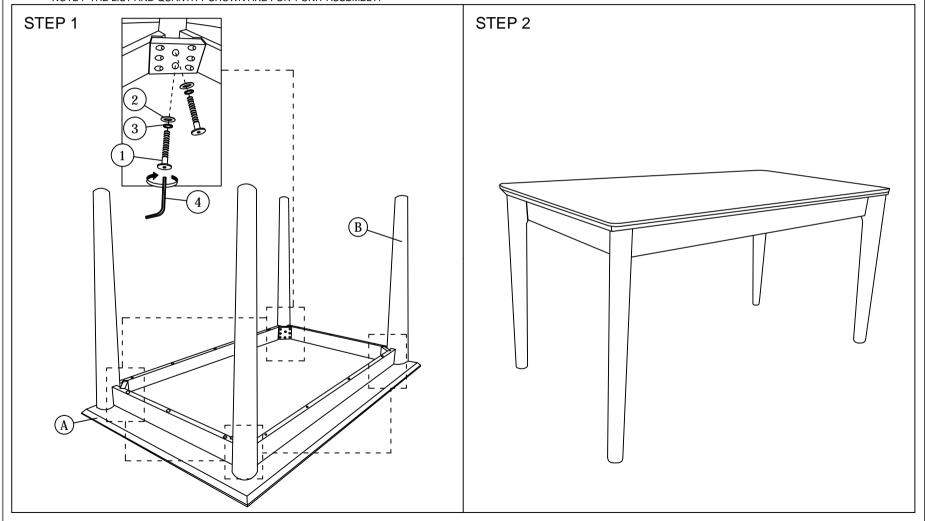

## **ASSEMBLY INSTRUCTIONS**

Read this instruction carefully. See hardware and furniture part list for guidance. Be sure all parts are complete, before you assemble. Place all wooden furniture parts on a clean and flat soft surface to prevent from being scratched. Follow the figure to start assembling.

| PART LIST |             |       |  |  |  |
|-----------|-------------|-------|--|--|--|
| ITEM      | DESCRIPTION | QTY   |  |  |  |
| Α         | TABLE TOP   | 1 PC  |  |  |  |
| В         | LEGS        | 4 PCS |  |  |  |

| PART LIST |                     |                  |       |  |
|-----------|---------------------|------------------|-------|--|
| ITEM      | DESCRIPTION         |                  | QTY   |  |
| 1         | JCBC BOLT M6 x 60mm | <b>«******</b> € | 8 PCS |  |
| 2         | M6 FLAT WASHER      | 0                | 8 PCS |  |
| 3         | M6 SPRING WASHER    |                  | 8 PCS |  |
| 4         | M4 ALLEN KEY        | <u> </u>         | 1 PC  |  |

CAUTIONS: 1. Do not FULLY - TIGHTEN the nut or nut bolt until all nut or bolt is ready assembed.

2. Do not OVER - TIGHTEN the nut or bolt to avoid causing damages to the thread.

3. Keep all hardware parts out of reach of children.

NOTE: THE LIST AND QUANTITY SHOWN ARE FOR 1 UNIT ASSEMBLY.