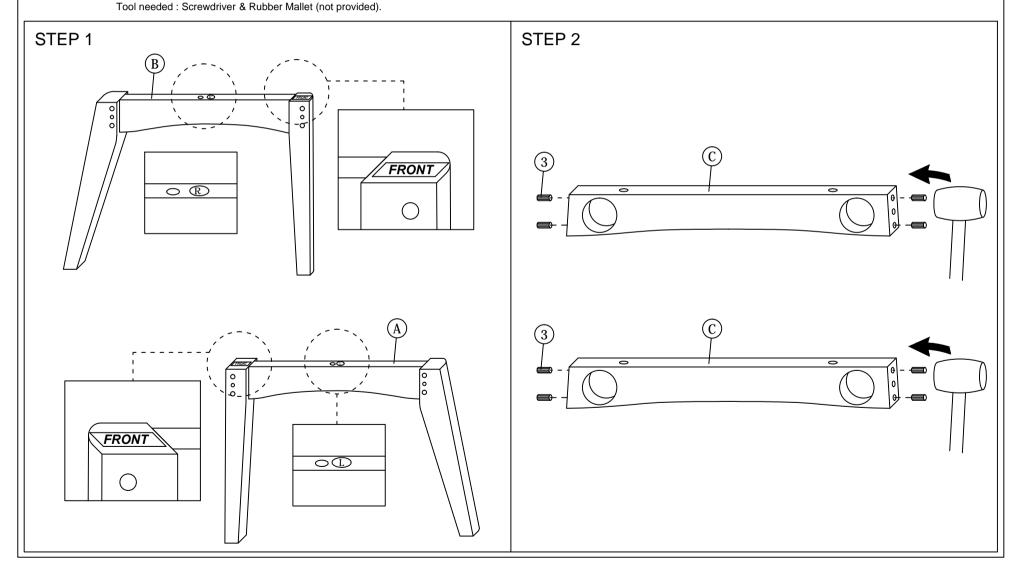

## **ASSEMBLY INSTRUCTIONS**

Read this instruction carefully. See hardware and furniture part list for guidance. Be sure all parts are complete, before you assemble. Place all wooden furniture parts on a clean and flat soft surface to prevent from being scratched. Follow the figure to start assembling.

- CAUTIONS: 1. Do not FULLY TIGHTEN the nut or nut bolt until all nut or bolt is ready assembed.
  - 2. Do not OVER TIGHTEN the nut or bolt to avoid causing damages to the thread.
  - 3. Keep all hardware parts out of reach of children.

NOTE: THE LIST AND QUANTITY SHOWN ARE FOR 1 UNIT ASSEMBLY.

| PART LIST |               |       |  |
|-----------|---------------|-------|--|
| ITEM      | DESCRIPTION   | QTY   |  |
| Α         | CHAIR LEG (L) | 1 PC  |  |
| В         | CHAIR LEG (R) | 1 PC  |  |
| С         | SUPPORT RAIL  | 2 PCS |  |
| D         | CHAIR         | 1 PC  |  |

| HARDWARE LIST |                           |             |       |  |
|---------------|---------------------------|-------------|-------|--|
| ITEM          | DESCRIPTION               |             | QTY   |  |
| 1             | JCBC Bolt M6 x 45mm       | <del></del> | 4 PCS |  |
| 2             | WOOD SCREW M4 x 45mm      |             | 6 PCS |  |
| 3             | WOOD DOWEL M8 x 30mm      |             | 8 PCS |  |
| 4             | M6 SPRING WASHER          | 0           | 4 PCS |  |
| 5             | M4 ALLEN KEY (BALL SHAPE) | <u> </u>    | 1 PC  |  |