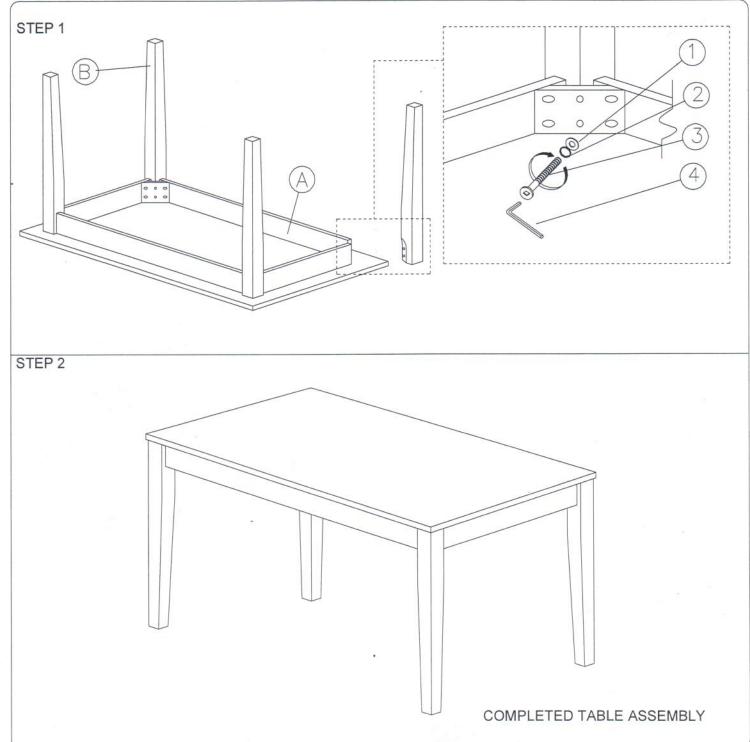

## MODEL: 7008T

Read this instruction carefully, remove all wrapping material, staples and straps from the carton. See hardware and furniture part list. For guidance. Be sure you have all wooden furniture parts on a clean and soft surface to prevent from being scratched. Follow the figure to start assembling.

Caution:

- 1. Do not FULLY -TIGHTEN the nut or bolt until all nut or nut bolt is ready to assembled.
- 2. Do not OVER- TIGHTEN the nut or nut bolt to avoid causing damages to the thread.
- 3. Keep all hardware part out of reach of children.

| PART LIST |             |     | HARDWARE LIST |                      |          |     |
|-----------|-------------|-----|---------------|----------------------|----------|-----|
| No.       | DESCRIPTION | QTY | No.           | DESCRIPTION          |          | QTY |
| A         | TABLE TOP   | 1   | 1             | FLAT WASHER 6/19"    | 0        | 8   |
| B         | TABLE LEG   | 4   | 2             | SPRING WASHER 6/13"  | Ø        | 8   |
| D         |             |     | 3             | JCBC SCREW M6 X 70MM | 9        | 8   |
|           |             |     | 4             | M4 ALLEN KEY         | <u> </u> | 1   |