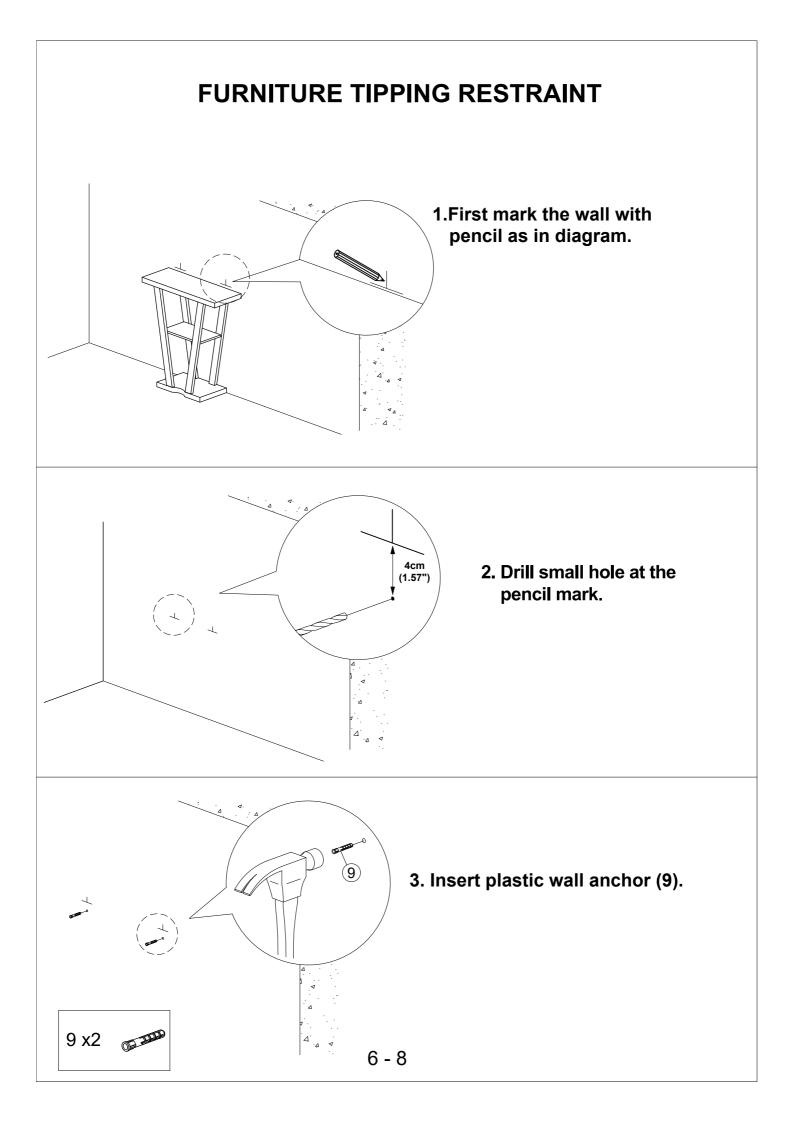

| Packing Tipping Restraint |                          |                      |      |  |  |
|---------------------------|--------------------------|----------------------|------|--|--|
| Hardware List             |                          |                      |      |  |  |
| No.                       | SHAPE                    | DESCRIPTION          | Qty. |  |  |
| 7                         |                          | M3.5x16mm Screw      | 2Pcs |  |  |
| 8                         |                          | Safety Strap         | 2Pcs |  |  |
| 9                         | OF THE                   | Wall Plug            | 2Pcs |  |  |
| 10                        | <b>√</b> 00000000000000€ | M4x30mm Screw        | 2Pcs |  |  |
| 11                        | 0                        | Flat Washer 6x19x2mm | 4Pcs |  |  |

STEP 1

Anti-Topple hardware included for added safety and stability