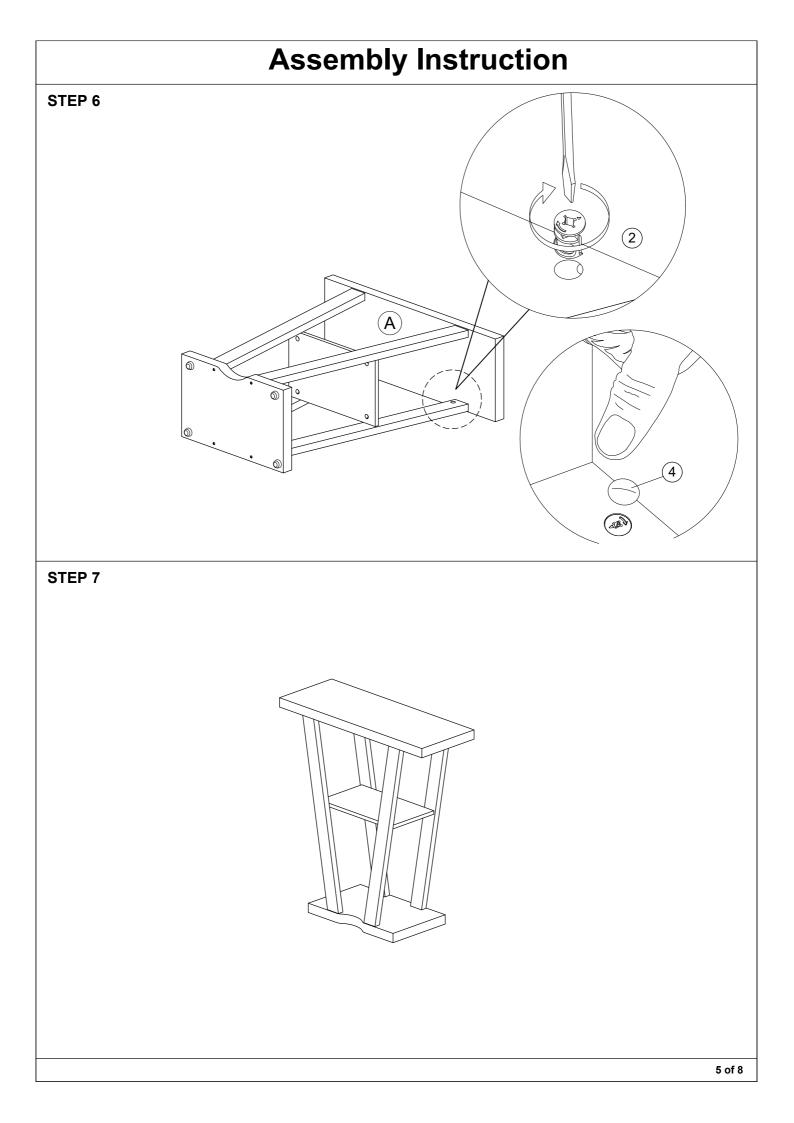

## **Assembly Instruction**

| Hardware List |        |                       |       |  |
|---------------|--------|-----------------------|-------|--|
| No.           | SHAPE  | DESCRIPTION           | Qty.  |  |
| 1             |        | 8x25mm Wood Dowel     | 12Pcs |  |
| 2             |        | 15MM<br>Myfix Minifix | 8Sets |  |
| 3             |        | M4x65mm Screw         | 4Pcs  |  |
| 4             |        | 15mm Minifix Cap      | 4Pcs  |  |
| 5             | )<br>) | Nail Leg              | 4Pcs  |  |
| 6             |        | Glue                  | 1Pc   |  |

| Packing Tipping Restraint |                          |                      |      |  |  |
|---------------------------|--------------------------|----------------------|------|--|--|
| Hardware List             |                          |                      |      |  |  |
| No.                       | SHAPE                    | DESCRIPTION          | Qty. |  |  |
| 7                         |                          | M3.5x16mm Screw      | 2Pcs |  |  |
| 8                         |                          | Safety Strap         | 2Pcs |  |  |
| 9                         | OF THE                   | Wall Plug            | 2Pcs |  |  |
| 10                        | <b>√</b> 00000000000000€ | M4x30mm Screw        | 2Pcs |  |  |
| 11                        | 0                        | Flat Washer 6x19x2mm | 4Pcs |  |  |