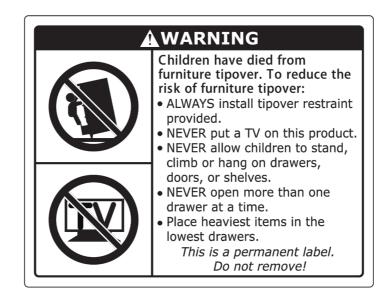

|      |  |  |
|---------------------------|--------------------------|----------------------|------|--|--|
| Hardware List             |                          |                      |      |  |  |
| No.                       | SHAPE                    | DESCRIPTION          | Qty. |  |  |
| 7                         |                          | M3.5x16mm Screw      | 2Pcs |  |  |
| 8                         |                          | Safety Strap         | 2Pcs |  |  |
| 9                         | OF THE                   | Wall Plug            | 2Pcs |  |  |
| 10                        | <b>√</b> 00000000000000€ | M4x30mm Screw        | 2Pcs |  |  |
| 11                        | 0                        | Flat Washer 6x19x2mm | 4Pcs |  |  |

STEP 1

















Anti-Topple hardware included for added safety and stability