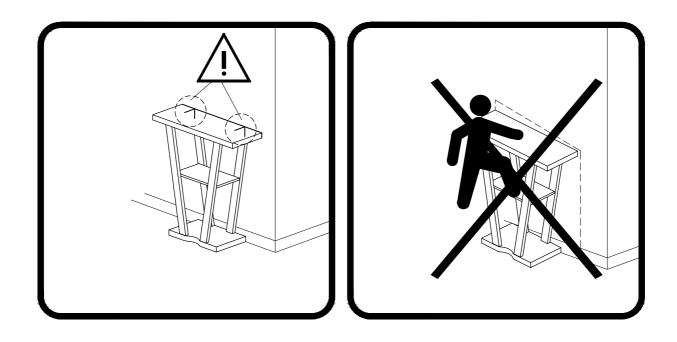

|      |  |  |
|---------------------------|--------------------------|----------------------|------|--|--|
| Hardware List             |                          |                      |      |  |  |
| No.                       | SHAPE                    | DESCRIPTION          | Qty. |  |  |
| 7                         |                          | M3.5x16mm Screw      | 2Pcs |  |  |
| 8                         |                          | Safety Strap         | 2Pcs |  |  |
| 9                         | OF THE                   | Wall Plug            | 2Pcs |  |  |
| 10                        | <b>√</b> 00000000000000€ | M4x30mm Screw        | 2Pcs |  |  |
| 11                        | 0                        | Flat Washer 6x19x2mm | 4Pcs |  |  |

STEP 1

















Anti-Topple hardware included for added safety and stability