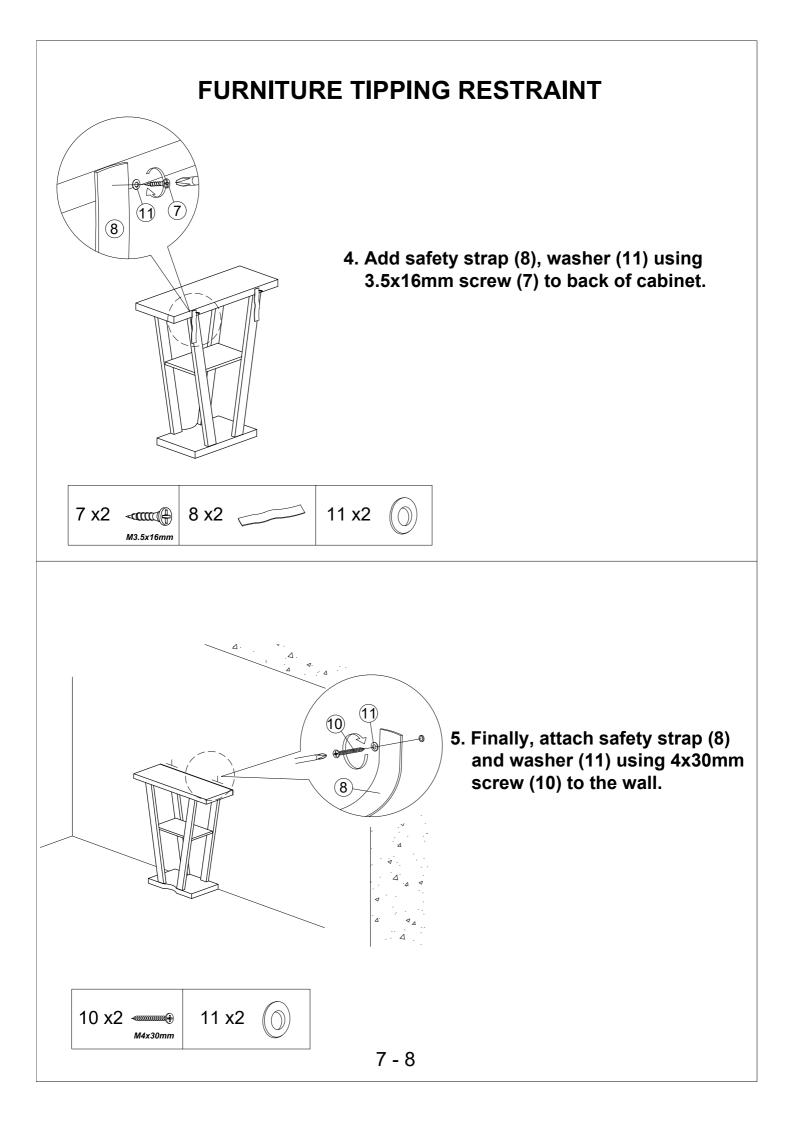

| Packing Tipping Restraint |                          |                      |      |  |  |
|---------------------------|--------------------------|----------------------|------|--|--|
| Hardware List             |                          |                      |      |  |  |
| No.                       | SHAPE                    | DESCRIPTION          | Qty. |  |  |
| 7                         |                          | M3.5x16mm Screw      | 2Pcs |  |  |
| 8                         |                          | Safety Strap         | 2Pcs |  |  |
| 9                         | OF THE                   | Wall Plug            | 2Pcs |  |  |
| 10                        | <b>√</b> 00000000000000€ | M4x30mm Screw        | 2Pcs |  |  |
| 11                        | 0                        | Flat Washer 6x19x2mm | 4Pcs |  |  |

STEP 1

Anti-Topple hardware included for added safety and stability