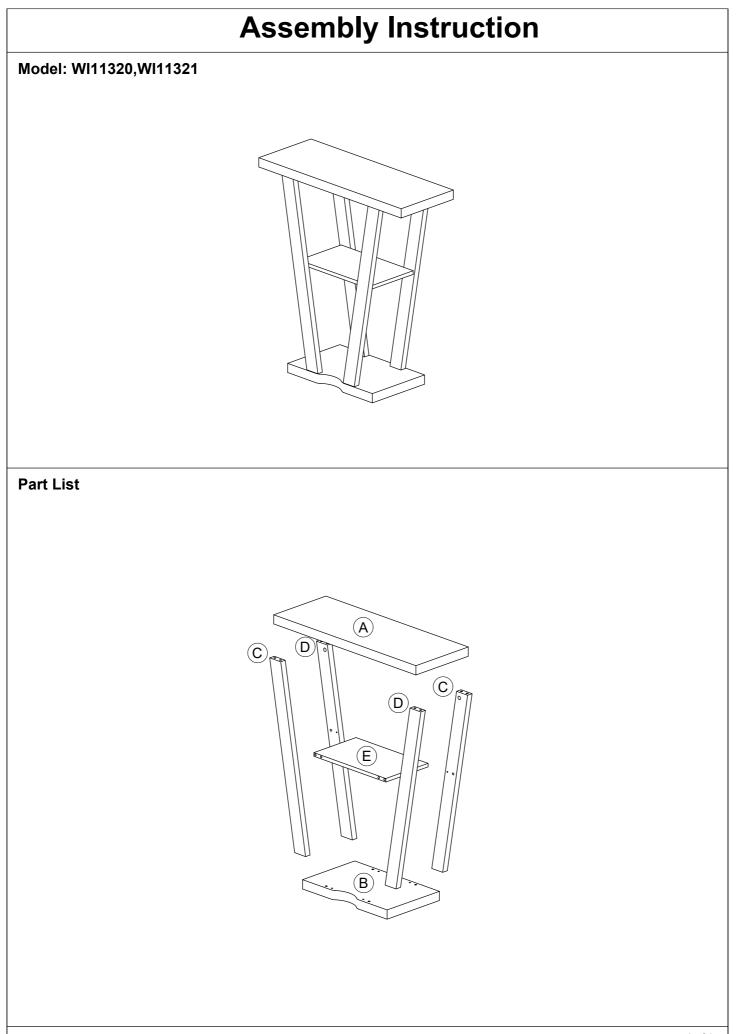

## **Assembly Instruction**

| Hardware List |        |                       |       |  |
|---------------|--------|-----------------------|-------|--|
| No.           | SHAPE  | DESCRIPTION           | Qty.  |  |
| 1             |        | 8x25mm Wood Dowel     | 12Pcs |  |
| 2             |        | 15MM<br>Myfix Minifix | 8Sets |  |
| 3             |        | M4x65mm Screw         | 4Pcs  |  |
| 4             |        | 15mm Minifix Cap      | 4Pcs  |  |
| 5             | )<br>) | Nail Leg              | 4Pcs  |  |
| 6             |        | Glue                  | 1Pc   |  |