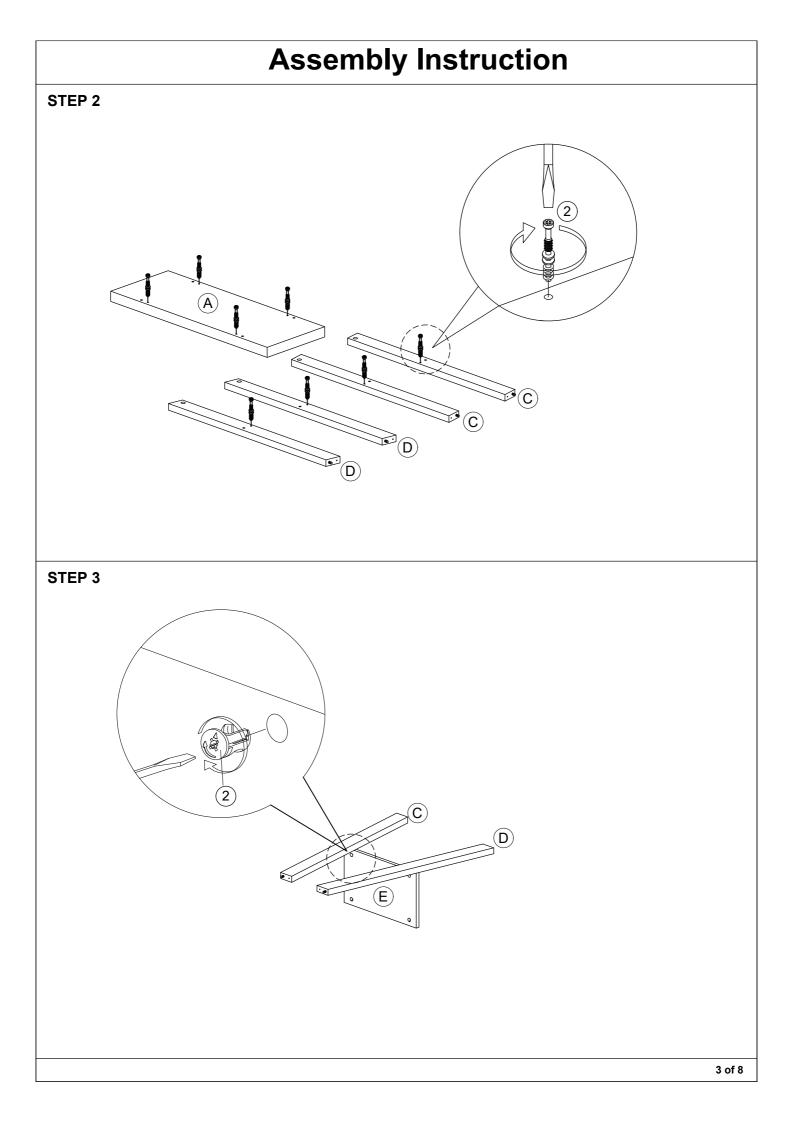

## **Assembly Instruction**

| Hardware List |        |                       |       |  |
|---------------|--------|-----------------------|-------|--|
| No.           | SHAPE  | DESCRIPTION           | Qty.  |  |
| 1             |        | 8x25mm Wood Dowel     | 12Pcs |  |
| 2             |        | 15MM<br>Myfix Minifix | 8Sets |  |
| 3             |        | M4x65mm Screw         | 4Pcs  |  |
| 4             |        | 15mm Minifix Cap      | 4Pcs  |  |
| 5             | )<br>) | Nail Leg              | 4Pcs  |  |
| 6             |        | Glue                  | 1Pc   |  |