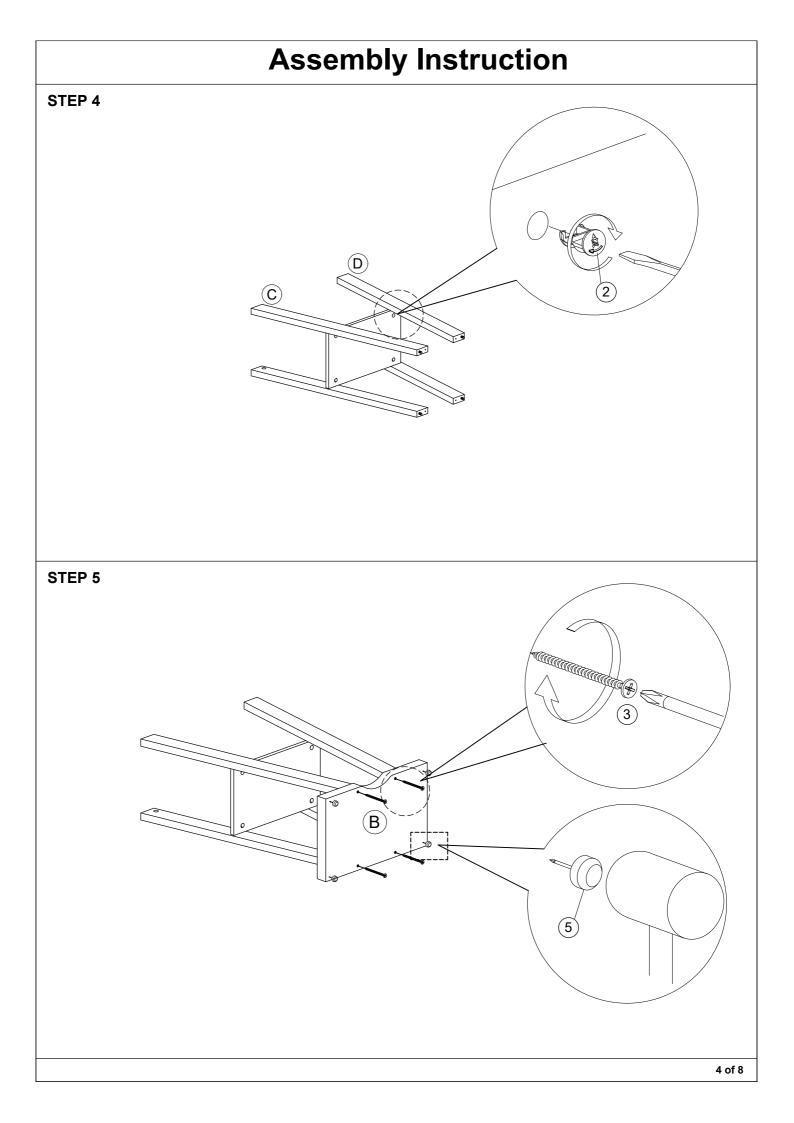

## **Assembly Instruction**

| Hardware List |        |                       |       |  |
|---------------|--------|-----------------------|-------|--|
| No.           | SHAPE  | DESCRIPTION           | Qty.  |  |
| 1             |        | 8x25mm Wood Dowel     | 12Pcs |  |
| 2             |        | 15MM<br>Myfix Minifix | 8Sets |  |
| 3             |        | M4x65mm Screw         | 4Pcs  |  |
| 4             |        | 15mm Minifix Cap      | 4Pcs  |  |
| 5             | )<br>) | Nail Leg              | 4Pcs  |  |
| 6             |        | Glue                  | 1Pc   |  |