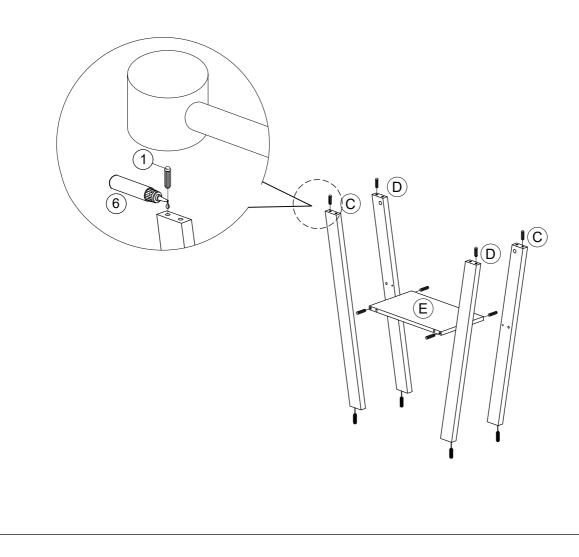

## **Assembly Instruction**

| Hardware List |        |                       |       |  |
|---------------|--------|-----------------------|-------|--|
| No.           | SHAPE  | DESCRIPTION           | Qty.  |  |
| 1             |        | 8x25mm Wood Dowel     | 12Pcs |  |
| 2             |        | 15MM<br>Myfix Minifix | 8Sets |  |
| 3             |        | M4x65mm Screw         | 4Pcs  |  |
| 4             |        | 15mm Minifix Cap      | 4Pcs  |  |
| 5             | )<br>) | Nail Leg              | 4Pcs  |  |
| 6             |        | Glue                  | 1Pc   |  |