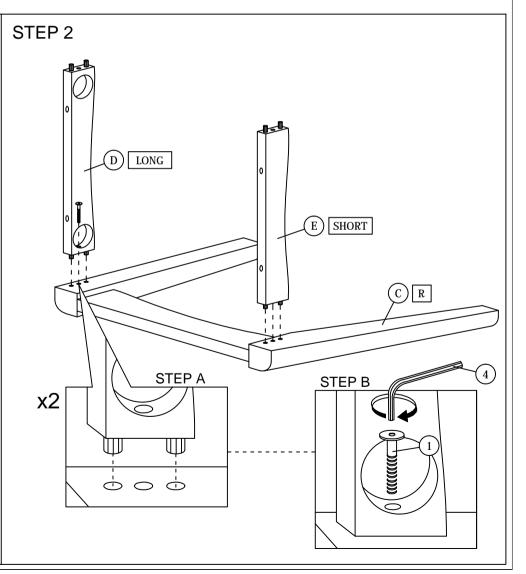

## **ASSEMBLY INSTRUCTIONS**

Read this instruction carefully. See hardware and furniture part list for guidance. Be sure all parts are complete, before you assemble. Place all wooden furniture parts on a clean and flat soft surface to prevent from being scratched. Follow the figure to start assembling.

CAUTIONS: 1. Do not FULLY - TIGHTEN the nut or nut bolt until all nut or bolt is ready assembed.

2. Do not OVER - TIGHTEN the nut or bolt to avoid causing damages to the thread.

3. Keep all hardware parts out of reach of children.