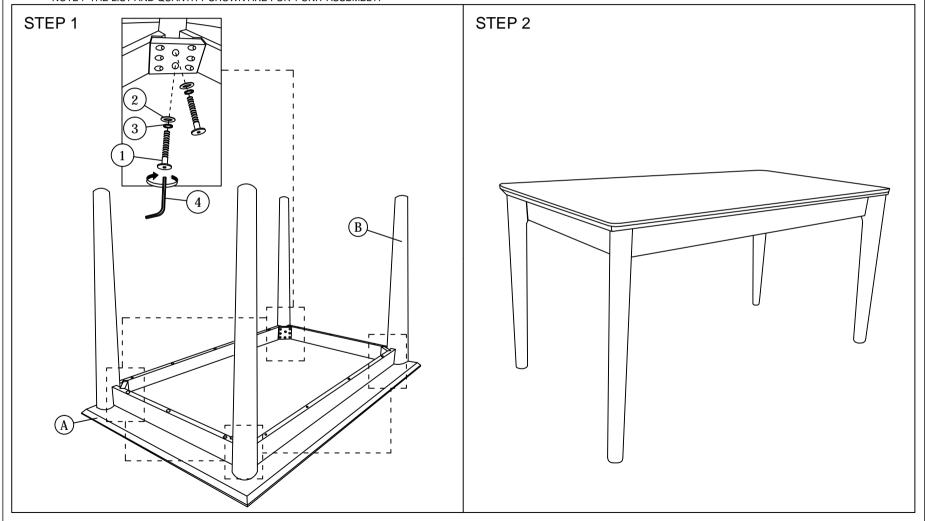

## **ASSEMBLY INSTRUCTIONS**

Read this instruction carefully. See hardware and furniture part list for guidance. Be sure all parts are complete, before you assemble. Place all wooden furniture parts on a clean and flat soft surface to prevent from being scratched. Follow the figure to start assembling.

| PART LIST |             |       |  |  |  |  |
|-----------|-------------|-------|--|--|--|--|
| ITEM      | DESCRIPTION | QTY   |  |  |  |  |
| Α         | TABLE TOP   | 1 PC  |  |  |  |  |
| В         | LEGS        | 4 PCS |  |  |  |  |

NOTE: THE LIST AND QUANTITY SHOWN ARE FOR 1 UNIT ASSEMBLY.