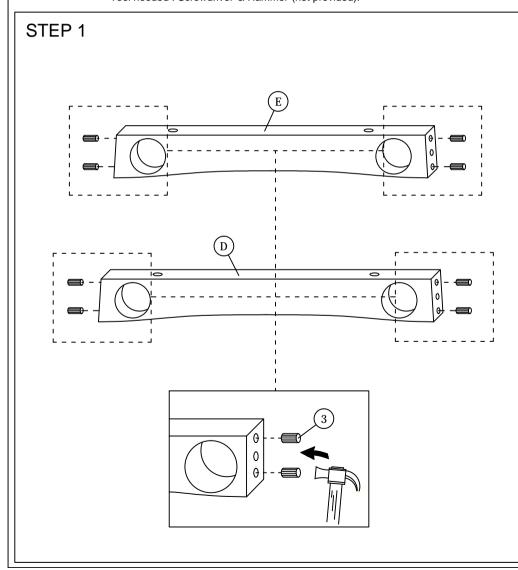

## **ASSEMBLY INSTRUCTIONS**

Read this instruction carefully. See hardware and furniture part list for guidance. Be sure all parts are complete, before you assemble. Place all wooden furniture parts on a clean and flat soft surface to prevent from being scratched. Follow the figure to start assembling.

NOTE: THE LIST AND QUANTITY SHOWN ARE FOR 1 UNIT ASSEMBLY.
Tool needed: Screwdriver & Hammer (not provided).