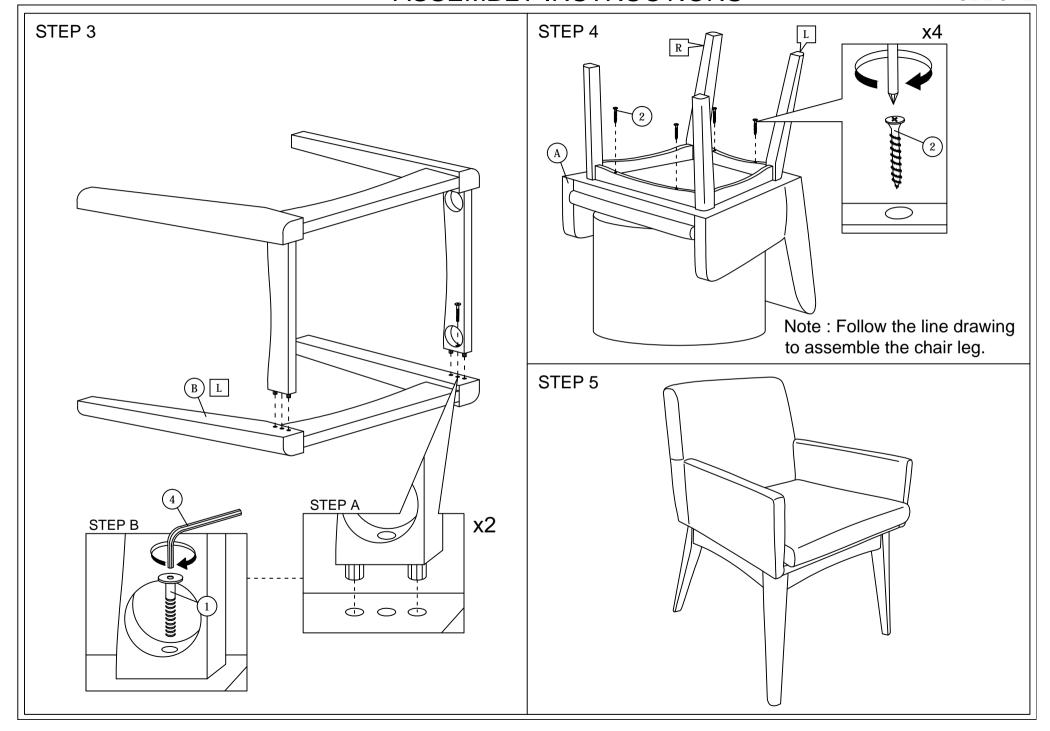

## **ASSEMBLY INSTRUCTIONS**

Read this instruction carefully. See hardware and furniture part list for guidance. Be sure all parts are complete, before you assemble. Place all wooden furniture parts on a clean and flat soft surface to prevent from being scratched. Follow the figure to start assembling.

CAUTIONS: 1. Do not FULLY - TIGHTEN the nut or nut bolt until all nut or bolt is ready assembed.

2. Do not OVER - TIGHTEN the nut or bolt to avoid causing damages to the thread.

3. Keep all hardware parts out of reach of children.