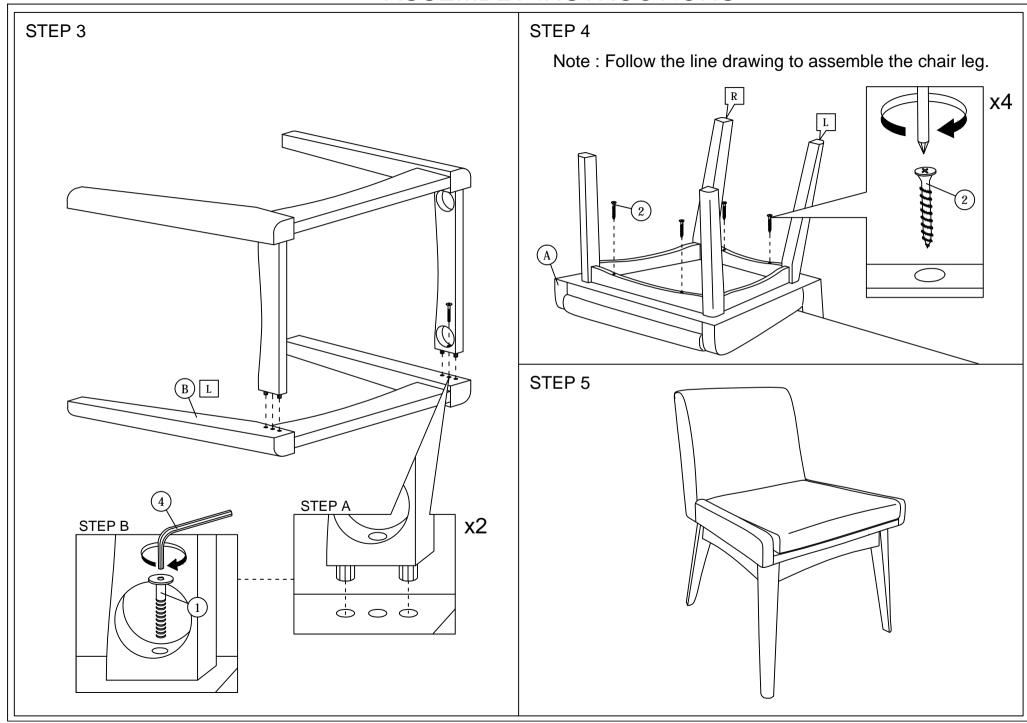

Read this instruction carefully. See hardware and furniture part list for guidance. Be sure all parts are complete, before you assemble. Place all wooden furniture parts on a clean and flat soft surface to prevent from being scratched. Follow the figure to start assembling.

| PART LIST |                      |      |  |
|-----------|----------------------|------|--|
| ITEM      | DESCRIPTION          | QTY  |  |
| Α         | CHAIR                | 1 PC |  |
| В         | LEG (L)              | 1 PC |  |
| С         | LEG (R)              | 1 PC |  |
| D         | SUPPORT RAIL (LONG)  | 1 PC |  |
| Е         | SUPPORT RAIL (SHORT) | 1 PC |  |

| HARDWARE LIST |                           |          |       |  |  |  |
|---------------|---------------------------|----------|-------|--|--|--|
| ITEM          | DESCRIPTION               |          | QTY   |  |  |  |
| 1             | JCBC Bolt M6 x 50mm       | <b></b>  | 4 PCS |  |  |  |
| 2             | WOOD SCREW M4 x 38mm      |          | 4 PCS |  |  |  |
| 3             | WOOD DOWEL M10 x 40mm     |          | 8 PCS |  |  |  |
| 4             | M4 ALLEN KEY (BALL SHAPE) | <b>\</b> | 1 PC  |  |  |  |

NOTE: THE LIST AND QUANTITY SHOWN ARE FOR 1 UNIT ASSEMBLY. Tool needed: Screwdriver & Hammer (not provided).