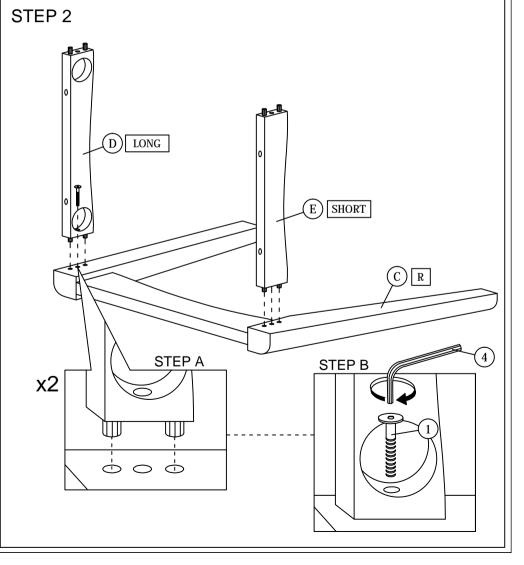

Read this instruction carefully. See hardware and furniture part list for guidance. Be sure all parts are complete, before you assemble. Place all wooden furniture parts on a clean and flat soft surface to prevent from being scratched. Follow the figure to start assembling.

| PART LIST |                      |      |  |
|-----------|----------------------|------|--|
| ITEM      | DESCRIPTION          | QTY  |  |
| Α         | CHAIR                | 1 PC |  |
| В         | LEG (L)              | 1 PC |  |
| С         | LEG (R)              | 1 PC |  |
| D         | SUPPORT RAIL (LONG)  | 1 PC |  |
| Е         | SUPPORT RAIL (SHORT) | 1 PC |  |

| HARDWARE LIST |                           |          |       |  |  |  |
|---------------|---------------------------|----------|-------|--|--|--|
| ITEM          | DESCRIPTION               |          | QTY   |  |  |  |
| 1             | JCBC Bolt M6 x 50mm       | <b></b>  | 4 PCS |  |  |  |
| 2             | WOOD SCREW M4 x 38mm      |          | 4 PCS |  |  |  |
| 3             | WOOD DOWEL M10 x 40mm     |          | 8 PCS |  |  |  |
| 4             | M4 ALLEN KEY (BALL SHAPE) | <b>\</b> | 1 PC  |  |  |  |

NOTE: THE LIST AND QUANTITY SHOWN ARE FOR 1 UNIT ASSEMBLY. Tool needed: Screwdriver & Hammer (not provided).