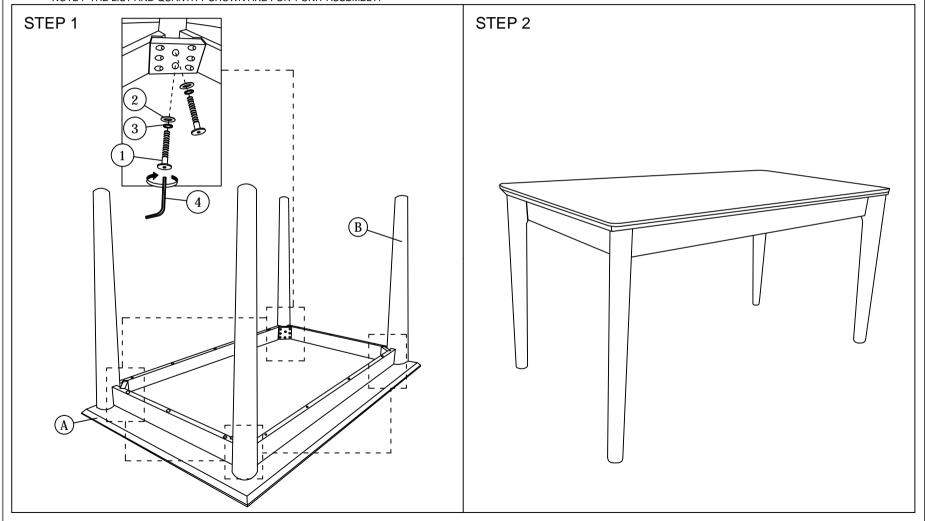

## **ASSEMBLY INSTRUCTIONS**

Read this instruction carefully. See hardware and furniture part list for guidance. Be sure all parts are complete, before you assemble. Place all wooden furniture parts on a clean and flat soft surface to prevent from being scratched. Follow the figure to start assembling.

|      | PART LIST   |       |  |  |  |  |
|------|-------------|-------|--|--|--|--|
| ITEM | DESCRIPTION | QTY   |  |  |  |  |
| Α    | TABLE TOP   | 1 PC  |  |  |  |  |
| В    | LEGS        | 4 PCS |  |  |  |  |

|      | PART LIST           |                  |       |
|------|---------------------|------------------|-------|
| ITEM | DESCRIPTION         |                  | QTY   |
| 1    | JCBC BOLT M6 x 60mm | <b>«******</b> € | 8 PCS |
| 2    | M6 FLAT WASHER      | 0                | 8 PCS |
| 3    | M6 SPRING WASHER    |                  | 8 PCS |
| 4    | M4 ALLEN KEY        | <u> </u>         | 1 PC  |

NOTE: THE LIST AND QUANTITY SHOWN ARE FOR 1 UNIT ASSEMBLY.