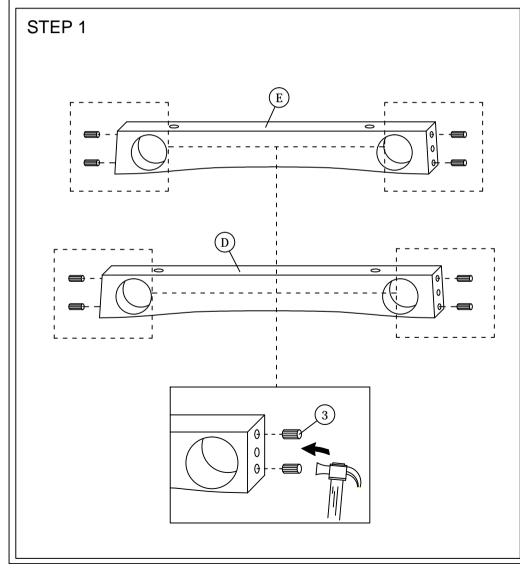

Read this instruction carefully. See hardware and furniture part list for guidance. Be sure all parts are complete, before you assemble. Place all wooden furniture parts on a clean and flat soft surface to prevent from being scratched. Follow the figure to start assembling.

| PART LIST |                      |      |  |
|-----------|----------------------|------|--|
| ITEM      | DESCRIPTION          | QTY  |  |
| Α         | CHAIR                | 1 PC |  |
| В         | LEG (L)              | 1 PC |  |
| С         | LEG (R)              | 1 PC |  |
| D         | SUPPORT RAIL (LONG)  | 1 PC |  |
| Е         | SUPPORT RAIL (SHORT) | 1 PC |  |

| HARDWARE LIST |                           |          |       |  |  |  |
|---------------|---------------------------|----------|-------|--|--|--|
| ITEM          | DESCRIPTION               |          | QTY   |  |  |  |
| 1             | JCBC Bolt M6 x 50mm       | <b></b>  | 4 PCS |  |  |  |
| 2             | WOOD SCREW M4 x 38mm      |          | 4 PCS |  |  |  |
| 3             | WOOD DOWEL M10 x 40mm     |          | 8 PCS |  |  |  |
| 4             | M4 ALLEN KEY (BALL SHAPE) | <b>\</b> | 1 PC  |  |  |  |

NOTE: THE LIST AND QUANTITY SHOWN ARE FOR 1 UNIT ASSEMBLY. Tool needed: Screwdriver & Hammer (not provided).