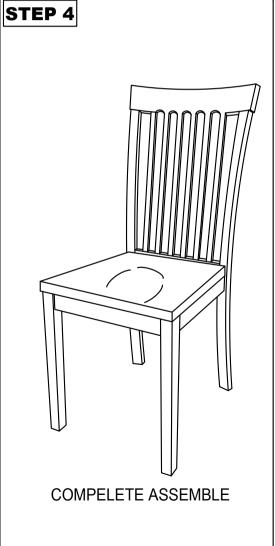

**MODEL: 319C** 

### STEP 1

Attached C to B according to the hole and tighten it using hardware number 1,2,4, and 5.

### STEP 2

Align the whole part from STEP I Stick D to the whole assemble to A . Tighten the part of  $\overline{C}$  and A using hardware number  $\overline{1}$ ,4 and 5 .

#### STEP 3

part and fully-tighten it with hardware number 3.