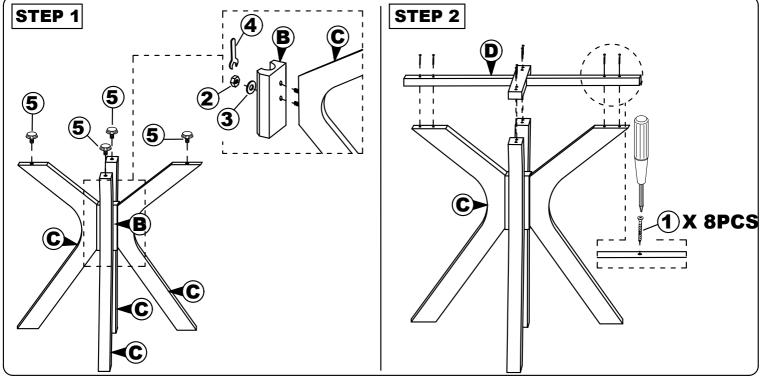

### STEP 1

Attached C to B according to the hole and tighten it using hardware number 1,2,4, and 5.

### STEP 2

Align the whole part from STEP I Stick D to the whole assemble to A . Tighten the part of  $\overline{C}$  and A using hardware number  $\overline{1}$ ,4 and 5 .