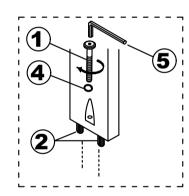

### STEP 1

Attached C to B according to the hole and tighten it using hardware number 1,2,4, and 5.