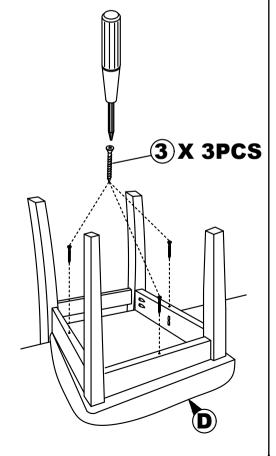

-----|
| Α  | BACK REST              | 1 PC  |
| В  | FRONT LEG              | 1 PC  |
| С  | SIDE RAIL              | 2 PCS |
|    | WOODEN SEAT WITH SCOOP | 1 PC  |

| NO | DESRIPTION           | QTY   |
|----|----------------------|-------|
| 1  | JCBC SCREW M6 X 50MM | 6 PCS |
| 2  | WOOD DOWEL Ø8 x 30MM | 4 PCS |
| 3  | CSK SCREW M4 x 30MM  | 3 PCS |
| 4  | SPRNG WASHER M6      | 6 PCS |
| 5  | M4 ALLEN KEY         | 1 PC  |

**MODEL: 319C** 

### STEP 1

Attached C to B according to the hole and tighten it using hardware number 1,2,4, and 5.





### STEP 2

Align the whole part from STEP I Stick D to the whole assemble to A . Tighten the part of  $\overline{C}$  and A using hardware number  $\overline{1}$ ,4 and 5 .



#### STEP 3

part and fully-tighten it with hardware number 3.





# **ASSEMBLY INSTRUCTION**

## **MODEL: 7028T / 7028-1T**

Read this instruction carefully. Remove all wrapping material, staples and straps from the carton. See hardware and furniture part list For guidance. Be sure you have all wooden furniture parts on a clean and flat soft surface, such as a carpet or rug, to prevent from being scratched. Follow the figure to start assembling.

#### CAUTION ·

- 1. Do not FULLY TIGHTEN the nut or screw untill all is ready to assemble.
- 2. Do not OVER TIGHTEN the nut or screw to avoid causing damages to the thread.
- 3. Keep all hardware part out reach of children.

| NO | PART LIST             | QTY   |
|----|-----------------------|-------|
| Α  | TABLE TOP             | 1 PC  |
| В  | PEDESTAL TABLE CENTER | 1 PC  |
| С  | PEDESTAL LEGS