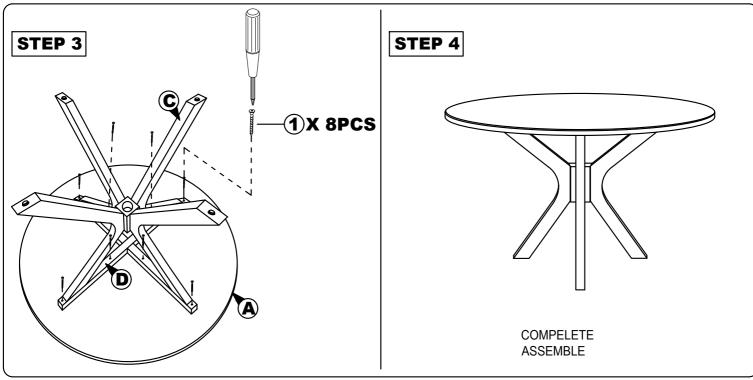

- 1. Do not FULLY TIGHTEN the nut or screw untill all is ready to assemble.
- 2. Do not OVER TIGHTEN the nut or screw to avoid causing damages to the thread.
- 3. Keep all hardware part out reach of children.

| NO | PART LIST             | QTY   |
|----|-----------------------|-------|
| Α  | TABLE TOP             | 1 PC  |
| В  | PEDESTAL TABLE CENTER | 1 PC  |
| С  | PEDESTAL LEGS         | 4 PCS |
| D  | CROSS BAR 'X'         | 2 PCS |

| NO | DESRIPTION          |           | QTY    |
|----|---------------------|-----------|--------|
| 1  | CSK SCREW M4 X 30MM | O'TOTO    | 16 PCS |
| 2  | HEX. NUT            | <b>®</b>  | 8 PCS  |
| 3  | FLAT WASHER         | 0         | 8 PCS  |
| 4  | SPANNAR             | $\approx$ | 1 PC   |
| 5  | ADJUSTER            | •         | 4 PCS  |