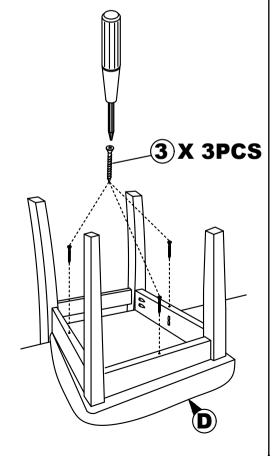

------|
| Α  | BACK REST              | 1 PC  |
| В  | FRONT LEG              | 1 PC  |
| С  | SIDE RAIL              | 2 PCS |
|    | WOODEN SEAT WITH SCOOP | 1 PC  |

| NO | DESRIPTION           | QTY   |
|----|----------------------|-------|
| 1  | JCBC SCREW M6 X 50MM | 6 PCS |
| 2  | WOOD DOWEL Ø8 x 30MM | 4 PCS |
| 3  | CSK SCREW M4 x 30MM  | 3 PCS |
| 4  | SPRNG WASHER M6      | 6 PCS |
| 5  | M4 ALLEN KEY         | 1 PC  |

**MODEL: 319C** 

### STEP 1

Attached C to B according to the hole and tighten it using hardware number 1,2,4, and 5.





## STEP 2

Align the whole part from STEP I Stick D to the whole assemble to A . Tighten the part of  $\overline{C}$  and A using hardware number  $\overline{1}$ ,4 and 5 .



#### STEP 3

part and fully-tighten it with hardware number 3.





# ASSEMBLY INSTRUCTION MODEL: 7230T

Read this instruction carefully. Remove all wrapping material, staples and straps from the carton. See hardware and furniture part list

For guidance. Be sure you have all wooden furniture parts on a clean and flat soft surface, such as a carpet or rug, to prevent from being scratched. Follow the figure to start assembling.

#### **CAUTION:**

- 1. Do not FULLY TIGHTEN the nut or screw untill all is ready to assemble.
- 2. Do not OVER TIGHTEN the nut or screw to avoid causing damages to the thread.
- 3. Keep all hardware part out reach of children.

| NO | PART LIST | QTY   |
|----|-----------|-------|
| Α  | TABLE TOP | 1 PC  |
| В  | TABLE LEG | 4 PCS |

| NO | DESRIPTION           |   | QTY   |
|----|----------------------|---|-------|
| 1  | JCB