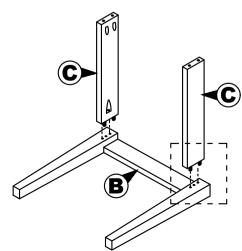

### STEP 1

Attached C to B according to the hole and tighten it using hardware number 1,2,4, and 5.