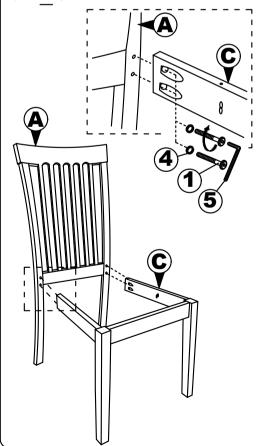

| NO | PART LIST              | QTY   |
|----|------------------------|-------|
| Α  | BACK REST              | 1 PC  |
| В  | FRONT LEG              | 1 PC  |
| С  | SIDE RAIL              | 2 PCS |
|    | WOODEN SEAT WITH SCOOP | 1 PC  |

## STEP 2

Align the whole part from STEP I Stick D to the whole assemble to A . Tighten the part of  $\overline{C}$  and A using hardware number  $\overline{1}$ ,4 and 5 .