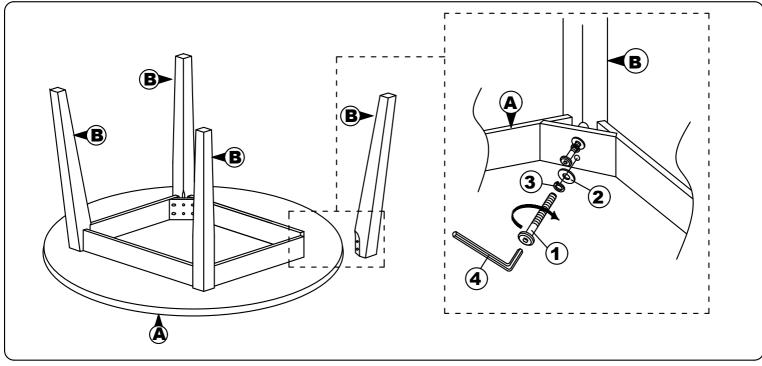

# ASSEMBLY INSTRUCTION MODEL: 7230T

Read this instruction carefully. Remove all wrapping material, staples and straps from the carton. See hardware and furniture part list

For guidance. Be sure you have all wooden furniture parts on a clean and flat soft surface, such as a carpet or rug, to prevent from being scratched. Follow the figure to start assembling.

| NO | PART LIST | QTY   |
|----|-----------|-------|
| Α  | TABLE TOP | 1 PC  |
| В  | TABLE LEG | 4 PCS |

| NO | DESRIPTION           |   | QTY   |
|----|----------------------|---|-------|
| 1  | JCBC SCREW M6 x 70MM | 0 | 8 PCS |
| 2  | FLAT WASHER 6/19"    | 0 | 8 PCS |
| 3  | SPRING WASHER 6/13"  | 0 | 8 PCS |
| 4  | M4 ALLEN KEY         |   | 1 PC  |