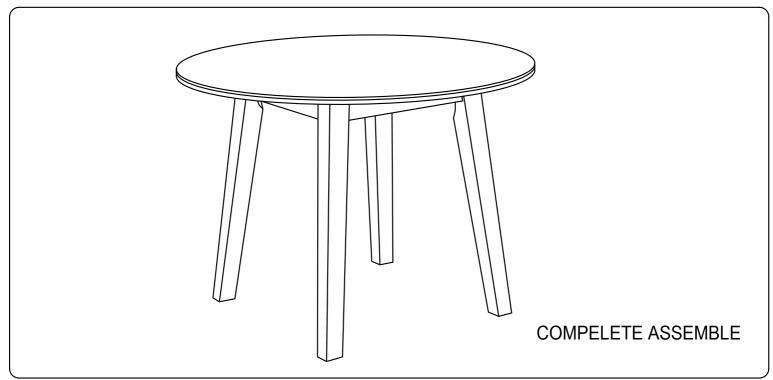

# ASSEMBLY INSTRUCTION MODEL: 7230T

Read this instruction carefully. Remove all wrapping material, staples and straps from the carton. See hardware and furniture part list

For guidance. Be sure you have all wooden furniture parts on a clean and flat soft surface, such as a carpet or rug, to prevent from being scratched. Follow the figure to start assembling.