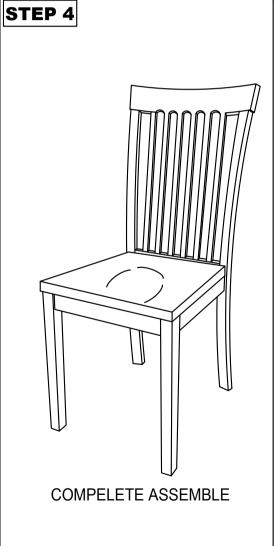

----|
| Α  | BACK REST              | 1 PC  |
| В  | FRONT LEG              | 1 PC  |
| С  | SIDE RAIL              | 2 PCS |
|    | WOODEN SEAT WITH SCOOP | 1 PC  |

| NO | DESRIPTION           | QTY   |
|----|----------------------|-------|
| 1  | JCBC SCREW M6 X 50MM | 6 PCS |
| 2  | WOOD DOWEL Ø8 x 30MM | 4 PCS |
| 3  | CSK SCREW M4 x 30MM  | 3 PCS |
| 4  | SPRNG WASHER M6      | 6 PCS |
| 5  | M4 ALLEN KEY         | 1 PC  |

**MODEL: 319C** 

### STEP 1

Attached C to B according to the hole and tighten it using hardware number 1,2,4, and 5.





## STEP 2

Align the whole part from STEP I Stick D to the whole assemble to A . Tighten the part of  $\overline{C}$  and A using hardware number  $\overline{1}$ ,4 and 5 .



#### STEP 3

part and fully-tighten it with hardware number 3.





# ASSEMBLY INSTRUCTION MODEL: 7230T

Read this instruction carefully. Remove all wrapping material, staples and straps from the carton. See hardware and furniture part list

For guidance. Be sure you have all wooden furniture parts on a clean and flat soft surface, such as a carpet or rug, to prevent from being scratched. Follow the figure to start assembling.

#### **CAUTION:**

- 1. Do not FULLY TIGHTEN the nut or screw untill all is ready to assemble.
- 2. Do not OVER TIGHTEN the nut or screw to avoid causing damages to the thread.
- 3. Keep all hardware part out reach of children.

| NO | PART LIST | QTY   |
|----|-----------|-------|
| Α  | TABLE TOP | 1 PC  |
| В  | TABLE LEG | 4 PCS |

| NO | DESRIPTION           |   | QTY   |
|----|----------------------|---|-------|
| 1  | JCBC