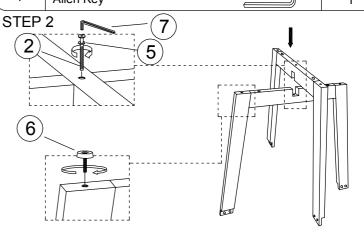

### STEP 2

Align the whole part from STEP I Stick D to the whole assemble to A . Tighten the part of  $\overline{C}$  and A using hardware number  $\overline{1}$ ,4 and 5 .

| NO | PART LIST              | QTY   |
|----|------------------------|-------|
| Α  | BACK REST              | 1 PC  |
| В  | FRONT LEG              | 1 PC  |
| С  | SIDE RAIL              | 2 PCS |
|    | WOODEN SEAT WITH SCOOP | 1 PC  |

| NO | DESRIPTION           | QTY   |
|----|----------------------|-------|
| 1  | JCBC SCREW M6 X 50MM | 6 PCS |
| 2  | WOOD DOWEL Ø8 x 30MM | 4 PCS |
| 3  | CSK SCREW M4 x 30MM  | 3 PCS |
| 4  | SPRNG WASHER M6      | 6 PCS |
| 5  | M4 ALLEN KEY         | 1 PC  |