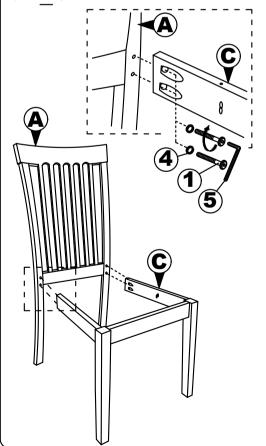

### STEP 1

Attached C to B according to the hole and tighten it using hardware number 1,2,4, and 5.

### STEP 2

Align the whole part from STEP I Stick D to the whole assemble to A . Tighten the part of  $\overline{C}$  and A using hardware number  $\overline{1}$ ,4 and 5 .