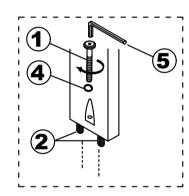

| NO | DESRIPTION           | QTY   |
|----|----------------------|-------|
| 1  | JCBC SCREW M6 X 50MM | 6 PCS |
| 2  | WOOD DOWEL Ø8 x 30MM | 4 PCS |
| 3  | CSK SCREW M4 x 30MM  | 3 PCS |
| 4  | SPRNG WASHER M6      | 6 PCS |
| 5  | M4 ALLEN KEY         | 1 PC  |

### STEP 1

Attached C to B according to the hole and tighten it using hardware number 1,2,4, and 5.