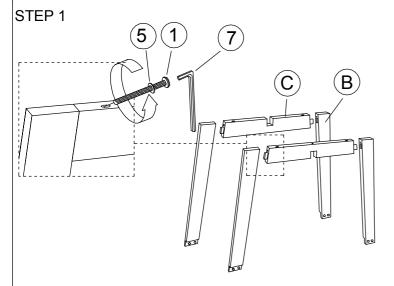

### STEP 1

Attached C to B according to the hole and tighten it using hardware number 1,2,4, and 5.

| NO | PART LIST              | QTY   |
|----|------------------------|-------|
| Α  | BACK REST              | 1 PC  |
| В  | FRONT LEG              | 1 PC  |
| С  | SIDE RAIL              | 2 PCS |
|    | WOODEN SEAT WITH SCOOP | 1 PC  |

| NO | DESRIPTION           | QTY   |
|----|----------------------|-------|
| 1  | JCBC SCREW M6 X 50MM | 6 PCS |
| 2  | WOOD DOWEL Ø8 x 30MM | 4 PCS |
| 3  | CSK SCREW M4 x 30MM  | 3 PCS |
| 4  | SPRNG WASHER M6      | 6 PCS |
| 5  | M4 ALLEN KEY         | 1 PC  |