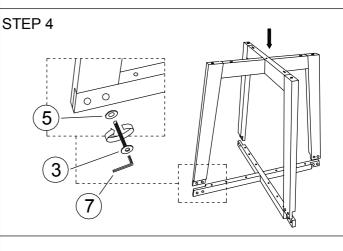

| 4   |
| С   | Table Support  | 2   |
| D   | Bottom Support | 1   |

| HARDWARE LIST |                    |                       |     |  |
|---------------|--------------------|-----------------------|-----|--|
| No.           | DESCRIPTION        |                       | QTY |  |
| 1             | JCBC Screw M6x90mm | <u> </u>              | 4   |  |
| 2             | JCBC Screw M6x50mm | <b>diminimimi</b> (6) | 1   |  |
| 3             | JCBC Screw M6x25mm | СТИМИНИН              | 8   |  |
| 4             | CSK Screw M4x30mm  | <i>&lt;11111111</i> € | 12  |  |
| 5             | Spring Washer      |                       | 13  |  |
| 6             | Adjuster           | ette 🕦                | 4   |  |
| 7             | Allen Key          |                       | 1   |  |