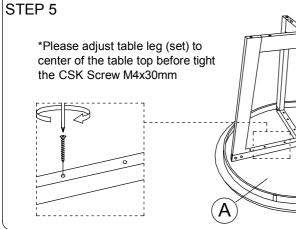

| 4   |
| С   | Table Support  | 2   |
| D   | Bottom Support | 1   |

| HARDWARE LIST |                    |                       |     |  |
|---------------|--------------------|-----------------------|-----|--|
| No.           | DESCRIPTION        |                       | QTY |  |
| 1             | JCBC Screw M6x90mm | <u> </u>              | 4   |  |
| 2             | JCBC Screw M6x50mm | <b>diminimimi</b> (6) | 1   |  |
| 3             | JCBC Screw M6x25mm | СТИМИНИН              | 8   |  |
| 4             | CSK Screw M4x30mm  | <i>&lt;11111111</i> € | 12  |  |
| 5             | Spring Washer      |                       | 13  |  |
| 6             | Adjuster           | ette 🕦                | 4   |  |
| 7             | Allen Key          |                       | 1   |  |