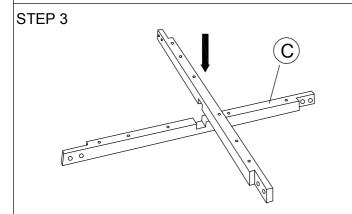

#### STEP 3

part and fully-tighten it with hardware number 3.

| NO | PART LIST              | QTY   |
|----|------------------------|-------|
| Α  | BACK REST              | 1 PC  |
| В  | FRONT LEG              | 1 PC  |
| С  | SIDE RAIL              | 2 PCS |
|    | WOODEN SEAT WITH SCOOP | 1 PC  |

| NO | DESRIPTION           | QTY   |
|----|----------------------|-------|
| 1  | JCBC SCREW M6 X 50MM | 6 PCS |
| 2  | WOOD DOWEL Ø8 x 30MM | 4 PCS |
| 3  | CSK SCREW M4 x 30MM  | 3 PCS |
| 4  | SPRNG WASHER M6      | 6 PCS |
| 5  | M4 ALLEN KEY         | 1 PC  |