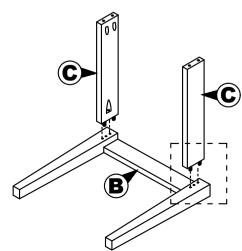

### STEP 1

Attached C to B according to the hole and tighten it using hardware number 1,2,4, and 5.

### STEP 2

Align the whole part from STEP I Stick D to the whole assemble to A . Tighten the part of  $\overline{C}$  and A using hardware number  $\overline{1}$ ,4 and 5 .