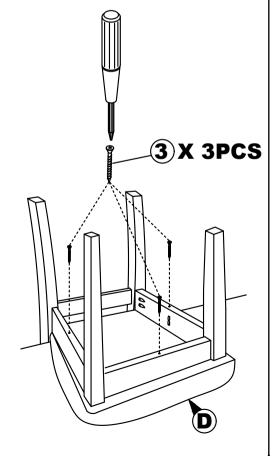

-----|
| Α  | BACK REST              | 1 PC  |
| В  | FRONT LEG              | 1 PC  |
| С  | SIDE RAIL              | 2 PCS |
|    | WOODEN SEAT WITH SCOOP | 1 PC  |

| NO | DESRIPTION           | QTY   |
|----|----------------------|-------|
| 1  | JCBC SCREW M6 X 50MM | 6 PCS |
| 2  | WOOD DOWEL Ø8 x 30MM | 4 PCS |
| 3  | CSK SCREW M4 x 30MM  | 3 PCS |
| 4  | SPRNG WASHER M6      | 6 PCS |
| 5  | M4 ALLEN KEY         | 1 PC  |

**MODEL: 319C** 

### STEP 1

Attached C to B according to the hole and tighten it using hardware number 1,2,4, and 5.





### STEP 2

Align the whole part from STEP I Stick D to the whole assemble to A . Tighten the part of  $\overline{C}$  and A using hardware number  $\overline{1}$ ,4 and 5 .



#### STEP 3

part and fully-tighten it with hardware number 3.





# **ASSEMBLY INSTRUCTIONS**

MODEL: 7048T

Read this instruction carefully, remove all wrapping material, staples and straps from the carton. See hardware and furniture part list. For guidance. Be sure you have all wooden furniture parts on a clean and soft surface to prevent from being scratched. Follow the figure to start assembling.

#### Caution:

- 1. Do not FULLY -TIGHTEN the nut or bolt until all nut or nut bolt is ready to assembled.
- 2. Do not OVER- TIGHTEN the nut or nut bolt to avoid causing damages to the thread.
- 3. Keep all hardware part out of reach of children.

|     | PART LIST      |     |
|-----|----------------|-----|
| No. | DESCRIPTION    | QTY |
| Α   | Table Top      | 1   |
| В   | Table Leg      | 4   |
| С   | Table Support  | 2   |
| D   | Bottom Support