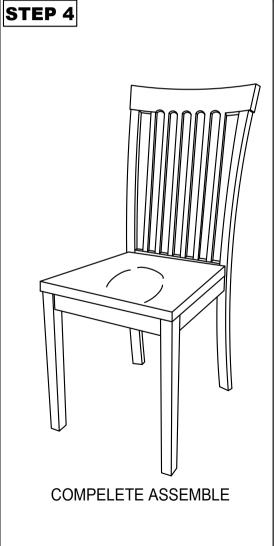

## **ASSEMBLY INSTRUCTION**

Read this instruction carefully. Remove all wrapping material, staples and straps from the carton. See hardware and furniture part list

For guidance. Be sure you have all wooden furniture parts on a clean and flat soft surface, such as a carpet or rug, to prevent from being scratched. Follow the figure to start assembling.