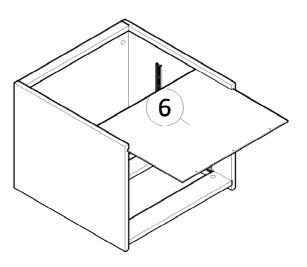

## **Assembly Step**

Failure to follow these directions could cause poor strength or stability. Insert screws loose to line up with slots then tighten up each screw.

4

6

06

9