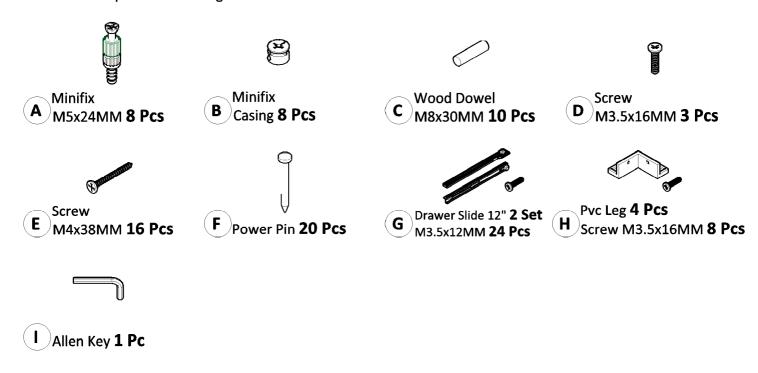

### **Hardware**

Before assembly, inspect unit for missing parts. Be sure that children do not accidentally swallow these parts. \*\*Same sized parts are in a bag. Please check the size of the screws.