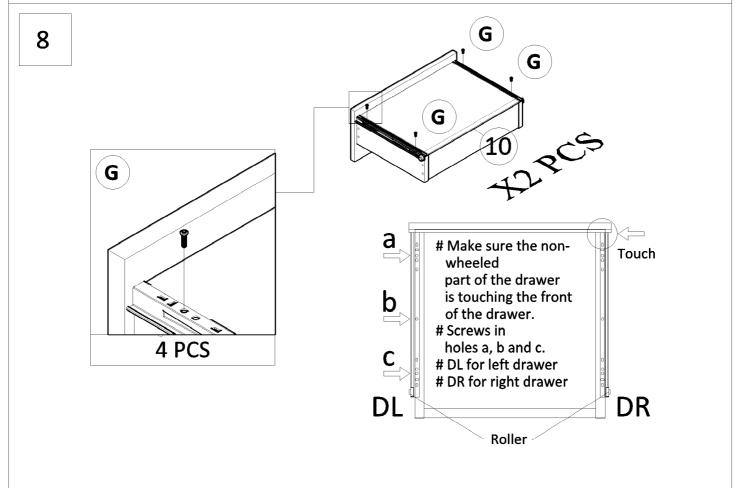

### **Parts**

| 1 Top Panel            | 1 Pc  |
|------------------------|-------|
| 2 Side Panel (L)       | 1 Pc  |
| 3 Side Panel (R)       | 1 Pc  |
| Internal Support Panel | 1 Pc  |
| Bottom Support Panel   | 2 Pcs |
| 6 Back Mdf Board       | 1 Pc  |
| 7 Drawer Face Panel    | 2 Pcs |
| 8 Drawer Side Panel    | 4 Pcs |
| 9 Drawer Back<br>Board | 2 Pcs |
| Drawer Mdf<br>Board    | 2 Pcs |

## **Assembly Step**

Failure to follow these directions could cause poor strength or stability. Insert screws loose to line up with slots then tighten up each screw.

4

6

06

9