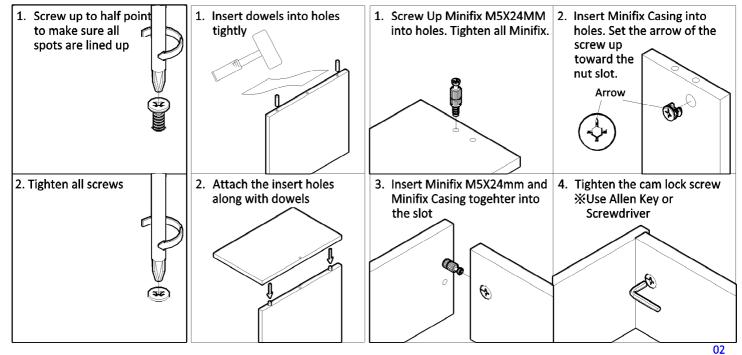

## **Assembly Information**

Assemble Wood Dowels
 Assemble Minifix

Printed On 17-05-2021 1:23:31 PM

## **Assembly Step**

Failure to follow these directions could cause poor strength or stability. Insert screws loose to line up with slots then tighten up each screw.

4

6

06

9