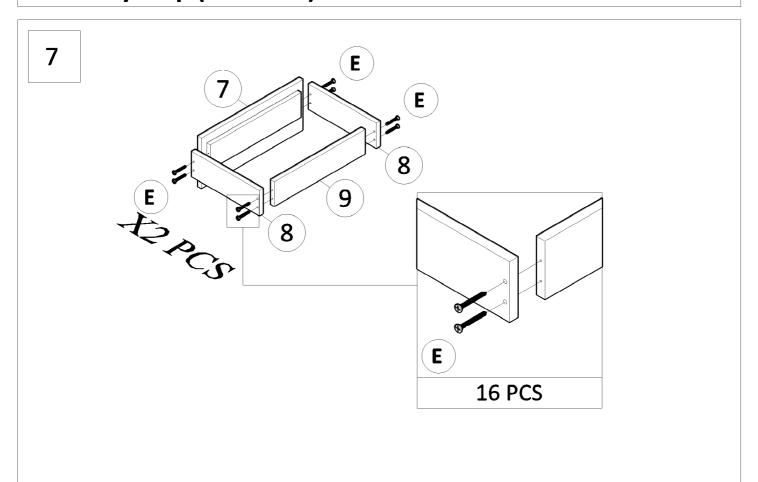

### **Parts**

| 1 Top Panel            | 1 Pc  |
|------------------------|-------|
| 2 Side Panel (L)       | 1 Pc  |
| 3 Side Panel (R)       | 1 Pc  |
| Internal Support Panel | 1 Pc  |
| Bottom Support Panel   | 2 Pcs |
| 6 Back Mdf Board       | 1 Pc  |
| 7 Drawer Face Panel    | 2 Pcs |
| 8 Drawer Side Panel    | 4 Pcs |
| 9 Drawer Back<br>Board | 2 Pcs |
| Drawer Mdf<br>Board    | 2 Pcs |

## **Assembly Step**

Failure to follow these directions could cause poor strength or stability. Insert screws loose to line up with slots then tighten up each screw.

4

6

06

9