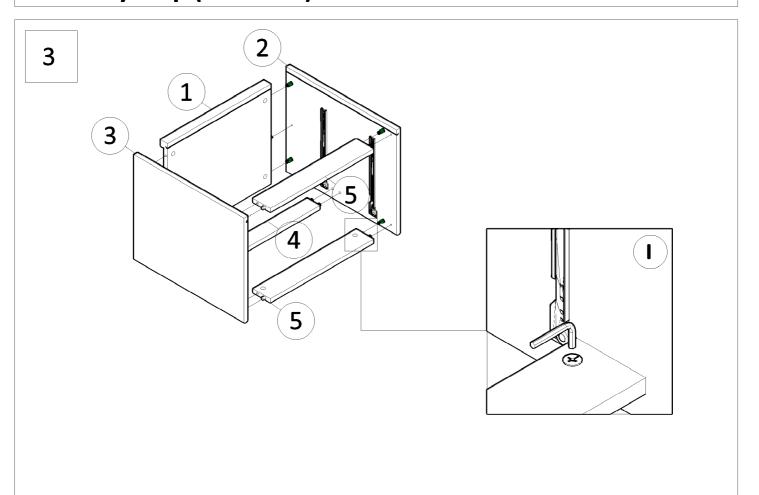

## **Assembly Step**

Failure to follow these directions could cause poor strength or stability. Insert screws loose to line up with slots then tighten up each screw.

4

6

06

9