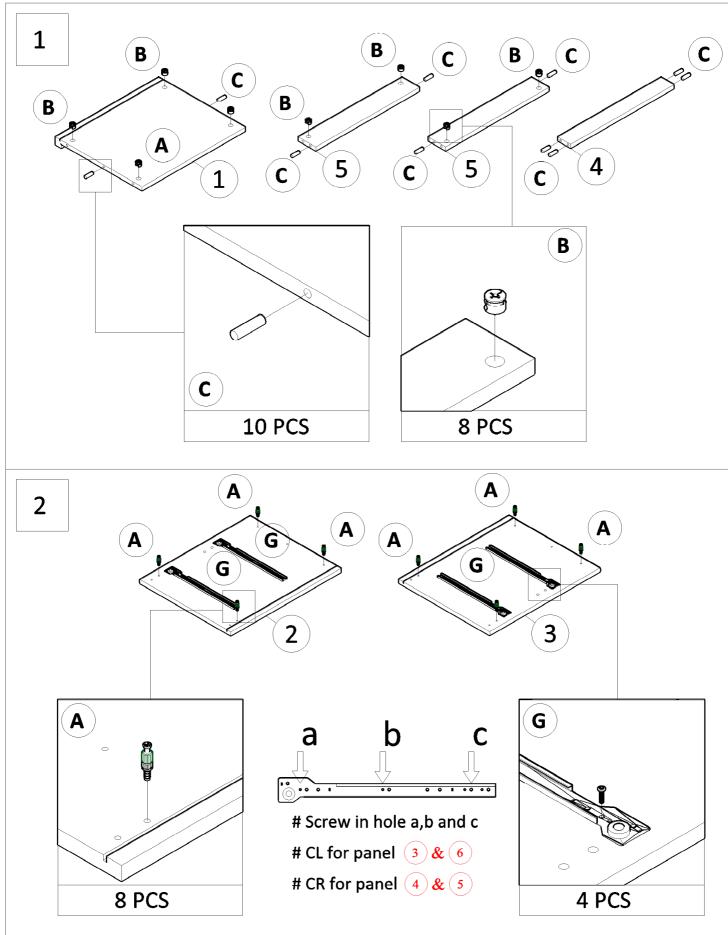

## **Assembly Step**

Failure to follow these directions could cause poor strength or stability. Insert screws loose to line up with slots then tighten up each screw.

4

6

06

9