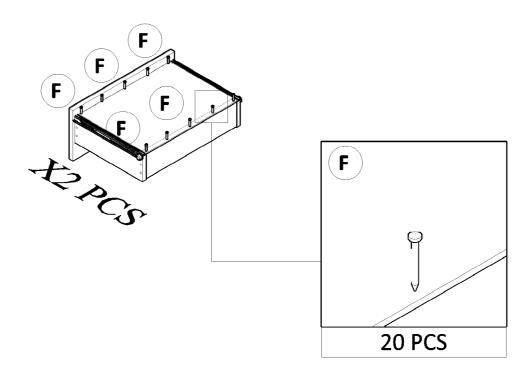

### **Parts**

| 1 Top Panel            | 1 Pc  |
|------------------------|-------|
| 2 Side Panel (L)       | 1 Pc  |
| 3 Side Panel (R)       | 1 Pc  |
| Internal Support Panel | 1 Pc  |
| Bottom Support Panel   | 2 Pcs |
| 6 Back Mdf Board       | 1 Pc  |
| 7 Drawer Face Panel    | 2 Pcs |
| 8 Drawer Side Panel    | 4 Pcs |
| 9 Drawer Back<br>Board | 2 Pcs |
| Drawer Mdf<br>Board    | 2 Pcs |

## **Assembly Step**

Failure to follow these directions could cause poor strength or stability. Insert screws loose to line up with slots then tighten up each screw.

4

6

06

9