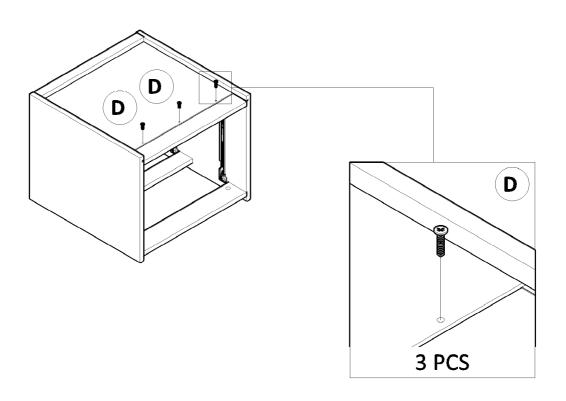

## **Assembly Step**

Failure to follow these directions could cause poor strength or stability. Insert screws loose to line up with slots then tighten up each screw.

4

6

06

9