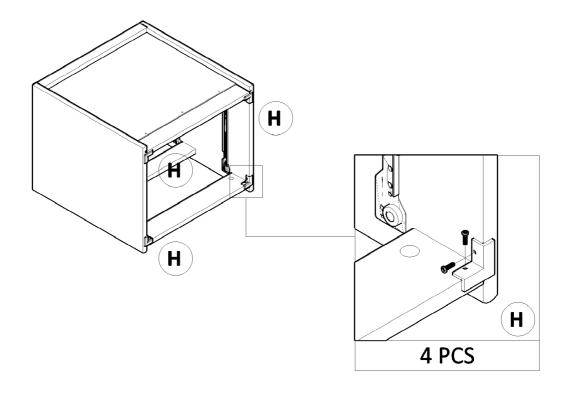

## **Assembly Step**

Failure to follow these directions could cause poor strength or stability. Insert screws loose to line up with slots then tighten up each screw.

4

6

06

9