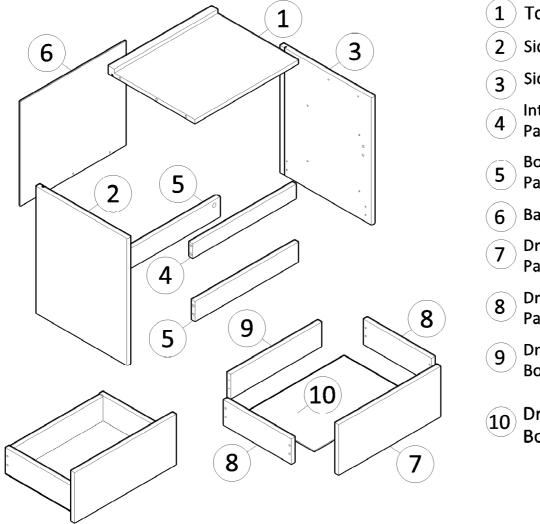

### **Parts**

| 1 Top Panel            | 1 Pc  |
|------------------------|-------|
| 2 Side Panel (L)       | 1 Pc  |
| 3 Side Panel (R)       | 1 Pc  |
| Internal Support Panel | 1 Pc  |
| Bottom Support Panel   | 2 Pcs |
| 6 Back Mdf Board       | 1 Pc  |
| 7 Drawer Face Panel    | 2 Pcs |
| 8 Drawer Side Panel    | 4 Pcs |
| 9 Drawer Back<br>Board | 2 Pcs |
| Drawer Mdf<br>Board    | 2 Pcs |