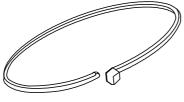

## Kit includes:

A (x1) Long screw

C (x1) Restraint strap

B (x2) Mounting bracket

D (x1) Short screw

# FITTING OF ANTI-TIP SAFETY STRAP

STEP 1: d b Attach the mounting bracket  $(\mathbf{b})$  to the furniture in the solid part below the top panel a few inches away from the side of the unit. Screw  $(\mathbf{d})$  through the smallest hole of  $(\mathbf{b})$ . BACK SIDE OF STEP 2: TOP PANEL Locate a stud in а behind the Canadana have to Place the other mounting bracket  $(\mathbf{b})$  on the wall stud 2 inches below the mounting bracket secured to the back of С your unit. Attach to the wall stud WALL using  $(\mathbf{a})$  through the smaller hole of (b). **FURNITURE** STEP 3: • Repeat the same step a few inches away from the other side of the unit. Place the furniture into position so both mounting brackets are vertically in line. • Lace the end of the restraint strap through the larger holes in each mounting bracket. Secure the straps and lock into place. d) TP 6#x5/8" Screw (a) TP 8#x2" Screw (b) Mounting bracket Restraint strap Ć 1 Pc. 2 Pcs 1 Pc. 1 Pc