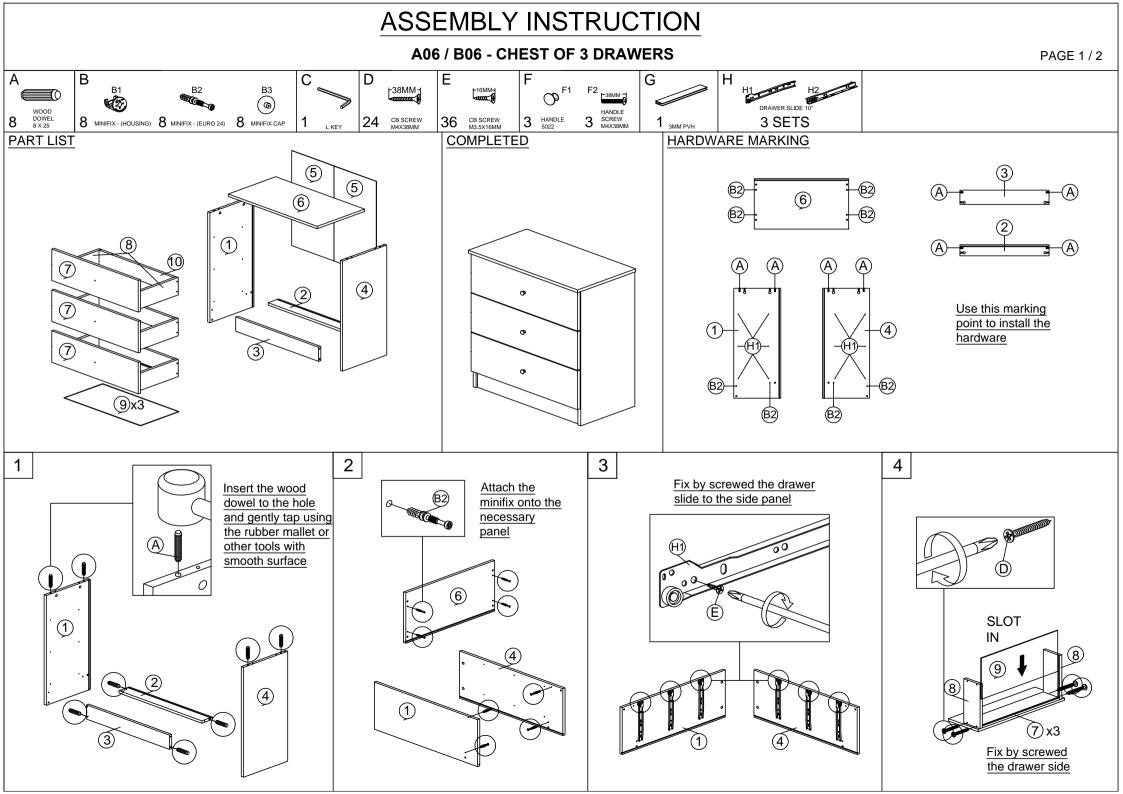

### ASSEMBLY INSTRUCTION

#### A06 / B06 - CHEST OF 3 DRAWERS





# **Installation of Anti-Tip Restraint**

## Kit includes:



A (x1) Long screw



C (x1) Restraint strap



B (x2) Mounting bracket



D (x1) Short screw







## Serious of fatal crushing injuries can occur from furniture tip-over. To help Prevent tip-over:

- Install tip-over restraint provided
- Place heaviest items in the lower drawers
- Do not set TV's or other heavy objectS on top of this product
- Never allow children to climb or hang on drawers, doors or
  - shelves
- Never open more than one drawer at a time
- Do not defeat or remove the drawer interlock system

Use tip-over restraints may only reduce but not eliminate the risk of tip-over.

**IMPORTANT**: Use of this safety kit is mandatory. This restraint is