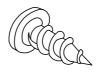

## Kit includes:

A (x1) Long screw

C (x1) Restraint strap

B (x2) Mounting bracket

D (x1) Short screw

# FITTING OF ANTI-TIP SAFETY STRAP

STEP 1: d b Attach the mounting bracket  $(\mathbf{b})$  to the furniture in the solid part below the top panel a few inches away from the side of the unit. Screw  $(\mathbf{d})$  through the smallest hole of  $(\mathbf{b})$ . BACK SIDE OF STEP 2: TOP PANEL Locate a stud in а behind the Canadana have to Place the other mounting bracket  $(\mathbf{b})$  on the wall stud 2 inches below the mounting bracket secured to the back of С your unit. Attach to the wall stud WALL using  $(\mathbf{a})$  through the smaller hole of (b). **FURNITURE** STEP 3: • Repeat the same step a few inches away from the other side of the unit. Place the furniture into position so both mounting brackets are vertically in line. • Lace the end of the restraint strap through the larger holes in each mounting bracket. Secure the straps and lock into place. d) TP 6#x5/8" Screw (a) TP 8#x2" Screw (b) Mounting bracket Restraint strap Ć 1 Pc. 2 Pcs 1 Pc. 1 Pc