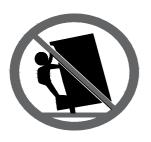

## Serious of fatal crushing injuries can occur from furniture tip-over. To help Prevent tip-over:

- Install tip-over restraint provided
- Place heaviest items in the lower drawers
- Do not set TV's or other heavy objectS on top of this product
- Never allow children to climb or hang on drawers, doors or
  - shelves
- Never open more than one drawer at a time
- Do not defeat or remove the drawer interlock system

Use tip-over restraints may only reduce but not eliminate the risk of tip-over.

**IMPORTANT**: Use of this safety kit is mandatory. This restraint is not a substitute for proper adult supervision. Failure to detach this restraint before moving furniture may result in injury and damage.