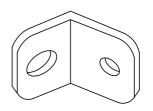

## Kit includes:

A (x1) Long screw

C (x1) Restraint strap

B (x2) Mounting bracket

D (x1) Short screw

# FITTING OF ANTI-TIP SAFETY STRAP

STEP 1: d b Attach the mounting bracket  $(\mathbf{b})$  to the furniture in the solid part below the top panel a few inches away from the side of the unit. Screw  $(\mathbf{d})$  through the smallest hole of  $(\mathbf{b})$ . BACK SIDE OF STEP 2: TOP PANEL Locate a stud in а behind the Canadana have to Place the other mounting bracket  $(\mathbf{b})$  on the wall stud 2 inches below the mounting bracket secured to the back of С your unit. Attach to the wall stud WALL using  $(\mathbf{a})$  through the smaller hole of (b). **FURNITURE** STEP 3: • Repeat the same step a few inches away from the other side of the unit. Place the furniture into position so both mounting brackets are vertically in line. • Lace the end of the restraint strap through the larger holes in each mounting bracket. Secure the straps and lock into place. d) TP 6#x5/8" Screw (a) TP 8#x2" Screw (b) Mounting bracket Restraint strap Ć 1 Pc. 2 Pcs 1 Pc. 1 Pc