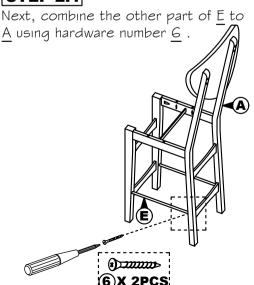

#### **STEP 2.1**

Continued with combine the whole part from STEP1.3 to A . Tighten the part of C and A using hardware number  $\overline{3}$ , I and 7. Then cover the hole with  $\overline{G}$ .

#### **STEP 2.1**