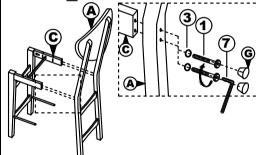

# **STEP 1.1** Firstly, stick F to C for both left and right side. **STEP 1.2** Then, attached STEP I.I to B according to the hole and tighten it using hardware number 2,3,4 and 7. **STEP 1.3** Align and tighten one side of part E to B using hardware number 6. (a)))))))> 6X 2PCS

#### **STEP 2.1**

Continued with combine the whole part from STEP1.3 to A . Tighten the part of C and A using hardware number  $\overline{3}$ , I and 7. Then cover the hole with  $\overline{G}$ .

#### **STEP 2.1**