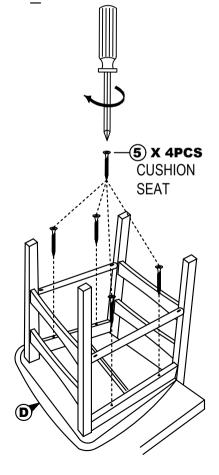

#### STEP 3

ΝO

С

D

Ε

G

Stick D to the whole assemble part and fully-tighten it with hardware number 5 .