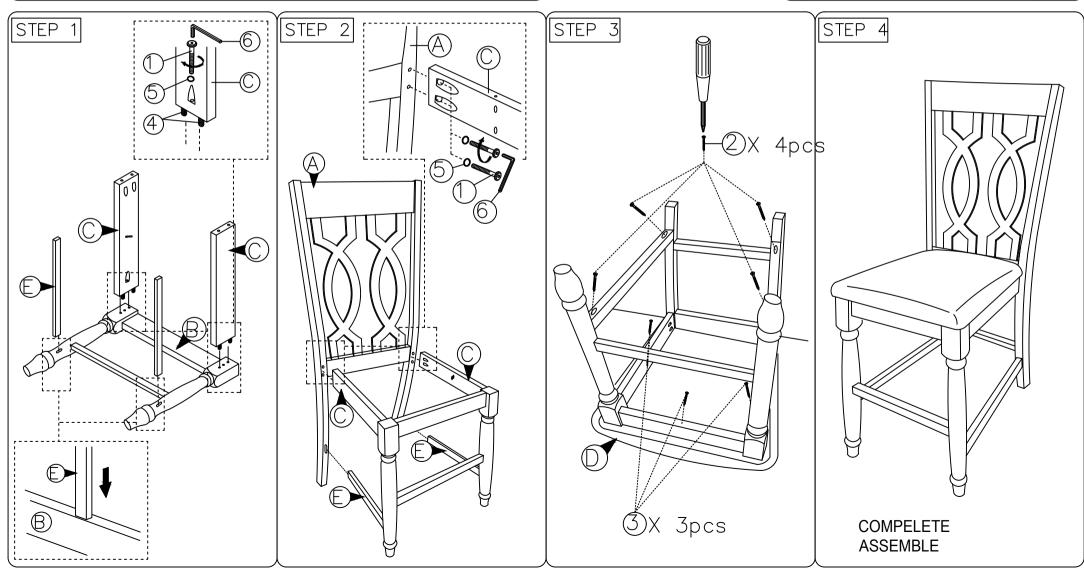

## **ASSEMBLY INSTRUCTION**

Read this instruction carefully. Remove all wrapping material, staples and straps from the carton. See hardware and furniture part list

For guidance. Be sure you have all wooden furniture parts on a clean and flat soft surface, such as a carpet or rug, to prevent from being scratched. Follow the figure to start assembling.

### CAUTION:

- 1. Do not FULLY TIGHTEN the nut or screw untill all is ready to assemble.
- 2. Do not OVER TIGHTEN the nut or screw to avoid causing damages to the thread.
- 3. Keep all hardware part out reach of children.

| NO | PART LIST    | QTY   |
|----|--------------|-------|
| Α  | BACK REST    | 1 PC  |
| В  | FRONT LEG    | 1 PC  |
| С  | SIDE RAIL    | 2 PCS |
| D  | CUSHION SEAT | 1 PC  |
| E  | SRETCHER     | 2 PCS |

| NO | DESRIPTION           |            | QTY   |
|----|----------------------|------------|-------|
| 1  | JCBC SCREW M6 X 50MM | 0          | 6 PCS |
| 2  | CSK SCREW M4 x 38MM  | O. THOMAS  | 4 PCS |
| 3  | CSK SCREW M4 x 30MM  | O TOTAL DE | 3 PCS |
| 4  | WOOD DOWEL Ø8 x 30MM |            | 4 PCS |
| 5  | SPRNG WASHER M6      | 0          | 6 PCS |
| 6  | M4 ALLEN KEY         | <u> </u>   | 1 PC  |