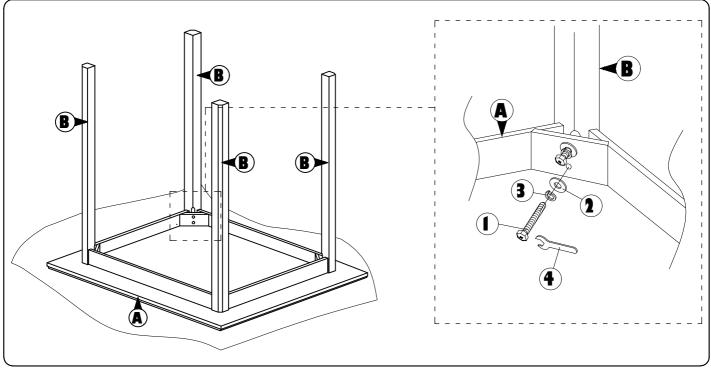

## 900 x 900MM

Read this instruction carefully. Remove all wrapping material, staples and straps from the carton. See hardware and furniture part list For guidance. Be sure you have all wooden furniture parts on a clean and flat soft surface, such as a carpet or rug, to prevent from being scratched. Follow the figure to start assembling.

#### CAUTION:

- 1. Do not FULLY TIGHTEN the nut or screw until all is ready to assemble.
- 2. Do not OVER TIGHTEN the nut or screw to avoid causing damage to the thread.
- 3. Keep all hardware part out of reach of children at all times.

| 1 | NO | PART LIST | QTY   |
|---|----|-----------|-------|
|   | Α  | TABLE TOP | 1 PC  |
|   | В  | TABLE LEG | 4 PCS |

| NO | DESRIPTION                   |                 | QTY   |
|----|------------------------------|-----------------|-------|
| 1  | HEX.COM SCREW 5 / 16" X 80MM | <b>COMPANIE</b> | 8 PCS |
| 2  | FLAT WASHER 5 / 16"          | 0               | 8 PCS |
| 3  | SPRING WASHER 5 / 16"        | 0               | 8 PCS |
| 4  | SPANNER 12.8                 | £               | 1 PC  |