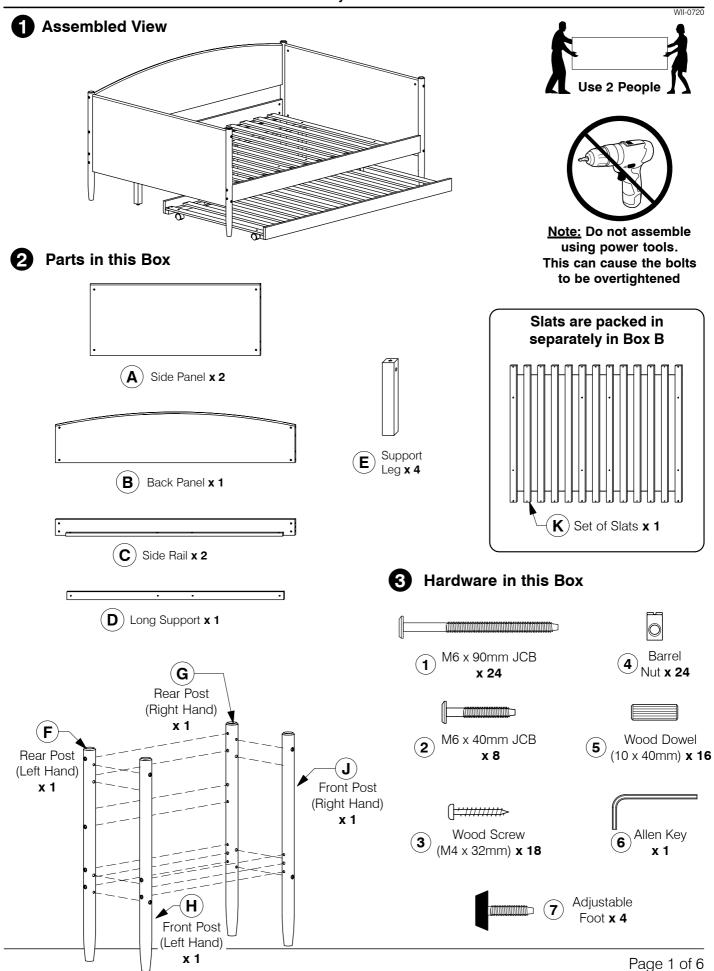

## 0016 Full Daybed

Assembly Instructions

# 0016 Full Daybed Assembly Instructions

WII-0720

4 Fit the Adjustable foot to the bottom of the Support Leg (E).

Assemble the Rear Post (F/G) to the Side Panel (A). 4 F/G

# 0016 Full Daybed Assembly Instructions

## 0016 Full Daybed Assembly Instructions

Page 4 of 6