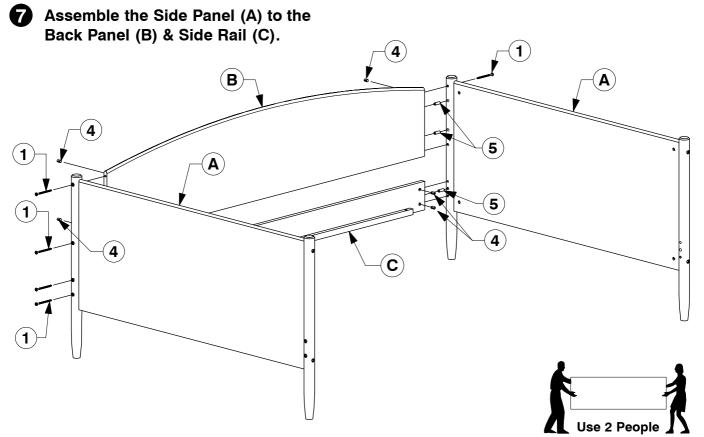

## 0016 Full Daybed

Assembly Instructions



# 0016 Full Daybed Assembly Instructions

WII-0720

4 Fit the Adjustable foot to the bottom of the Support Leg (E).





Assemble the Rear Post (F/G) to the Side Panel (A). 4 F/G

# 0016 Full Daybed Assembly Instructions





## 0016 Full Daybed Assembly Instructions



Page 4 of 6

### 0016 Full Daybed

Assembly Instructions



Fit the other Slats out and assemble the Support Leg (E) to the Bed Slat (K). **Bolt & screw the Bed Slats (K)** to the Side Rail (C) & Long Support (D). (3  $(\mathbf{2})$  $(\mathbf{C})$ (K)4 (3) $(\mathbf{C})$ Page 5 of 6

0016 Full Daybed
Assembly Instructions Assemble the Support Leg (E) bolt & screw the remaining Bed Slats (K) to the Side Rail (C) & Long Support (D). **(3**) K 2 (1) C 4 3 2 Finally, fit the assembled trundle. Assembled Trundle (Packed separately)

Page 6 of 6