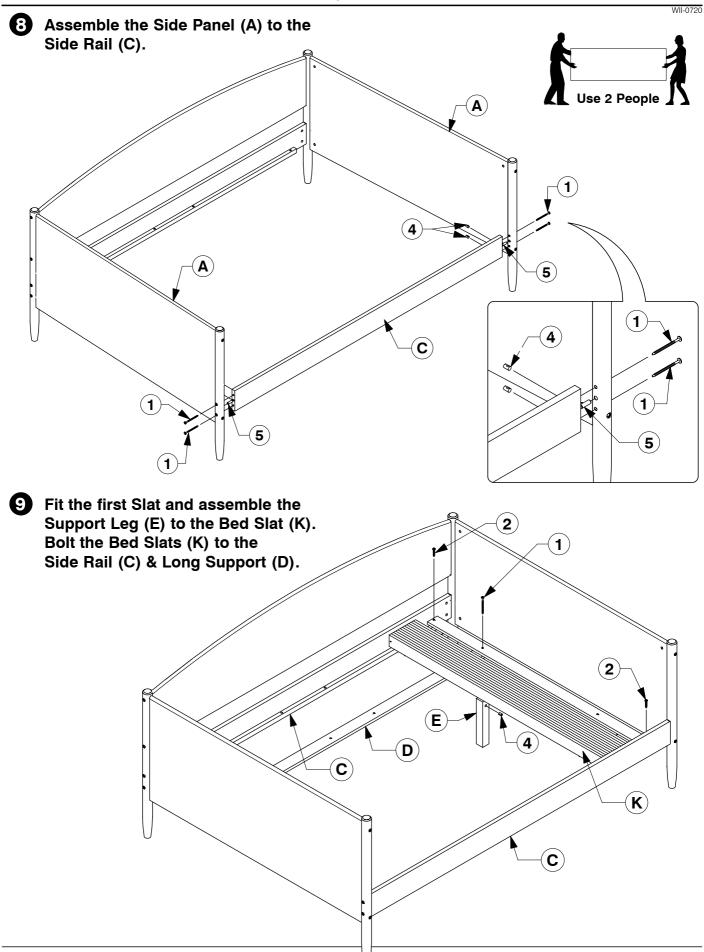

# 0016 Full Daybed Assembly Instructions

WII-0720

4 Fit the Adjustable foot to the bottom of the Support Leg (E).

Assemble the Rear Post (F/G) to the Side Panel (A). 4 F/G