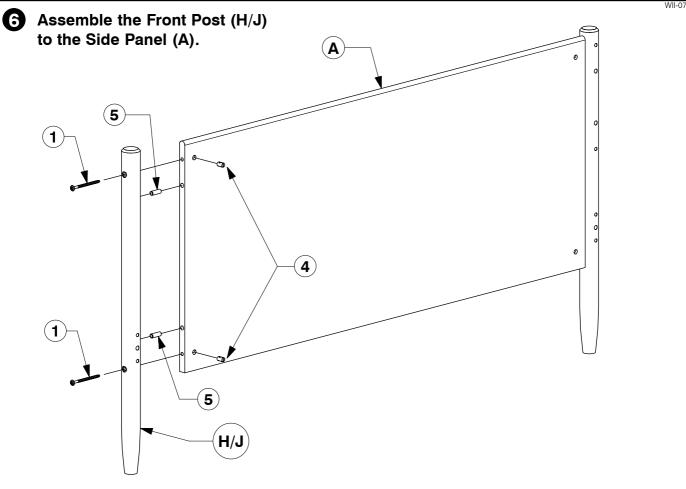

# 0016 Full Daybed Assembly Instructions

WII-0720

4 Fit the Adjustable foot to the bottom of the Support Leg (E).

Assemble the Rear Post (F/G) to the Side Panel (A). 4 F/G