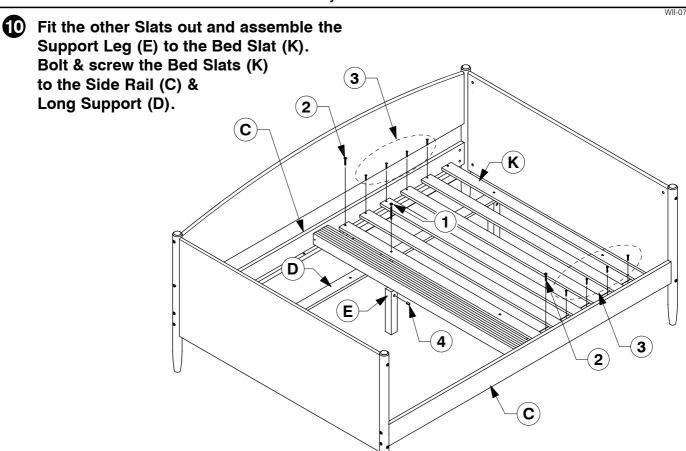

### 0016 Full Daybed

Assembly Instructions

Fit the other Slats out and assemble the Support Leg (E) to the Bed Slat (K). **Bolt & screw the Bed Slats (K)** to the Side Rail (C) & Long Support (D). (3  $(\mathbf{2})$  $(\mathbf{C})$ (K)4 (3) $(\mathbf{C})$ Page 5 of 6