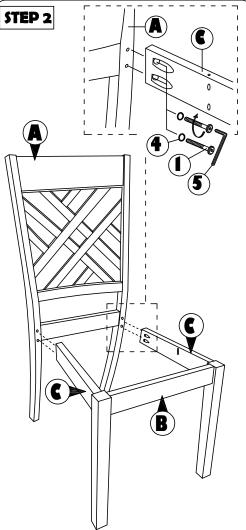

## **ASSEMBLY INSTRUCTION**

Read this instruction carefully. Remove all wrapping material, staples and straps from the carton. See hardware and furniture part list

For guidance. Be sure you have all wooden furniture parts on a clean and flat soft surface, such as a carpet or rug, to prevent from being scratched. Follow the figure to start assembling. CAUTION:

- 1. Do not FULLY TIGHTEN the nut or screw untill all is ready to assemble.
- 2. Do not OVER TIGHTEN the nut or screw to avoid causing damages to the thread.
- 3. Keep all hardware part out reach of children.

| NO | PART LIST    | QTY   |
|----|--------------|-------|
| Α  | BACK REST    | 1 PC  |
| В  | FRONT LEG    | 1 PC  |
| С  | SIDE RAIL    | 2 PCS |
| D  | CUSHION SEAT | 1 PC  |

| NO | DESRIPTION           |           | QTY   |
|----|----------------------|-----------|-------|
| 1  | JCBC SCREW M6 X 50MM | 0         | 6 PCS |
| 2  | WOOD DOWEL Ø8 x 30MM |           | 4 PCS |
| 3  | CSK SCREW M4 x 30MM  | OTTOMORPO | 3 PCS |
| 4  | SPRNG WASHER M6      | 0         | 6 PCS |
| 5  | M4 ALLEN KEY         |           | 1 PC  |