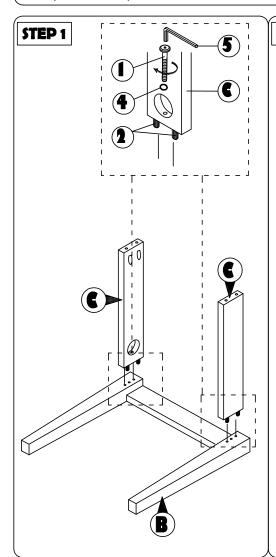

## **ASSEMBLY INSTRUCTION**

Read this instruction carefully. Remove all wrapping material, staples and straps from the carton. See hardware and furniture part list

For guidance. Be sure you have all wooden furniture parts on a clean and flat soft surface, such as a carpet or rug, to prevent from being scratched. Follow the figure to start assembling. CAUTION:

- 1. Do not FULLY TIGHTEN the nut or screw untill all is ready to assemble.
- 2. Do not OVER TIGHTEN the nut or screw to avoid causing damages to the thread.
- 3. Keep all hardware part out reach of children.

| NO | PART LIST    | QTY   |
|----|--------------|-------|
| Α  | BACK REST    | 1 PC  |
| В  | FRONT LEG    | 1 PC  |
| С  | SIDE RAIL    | 2 PCS |
| D  | CUSHION SEAT | 1 PC  |

| NO | DESRIPTION           |           | QTY   |
|----|----------------------|-----------|-------|
| 1  | JCBC SCREW M6 X 50MM | 0         | 6 PCS |
| 2  | WOOD DOWEL Ø8 x 30MM |           | 4 PCS |
| 3  | CSK SCREW M4 x 30MM  | OTTOMORPO | 3 PCS |
| 4  | SPRNG WASHER M6      | 0         | 6 PCS |
| 5  | M4 ALLEN KEY         |           | 1 PC  |