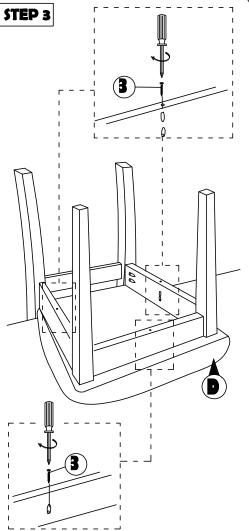

## **ASSEMBLY INSTRUCTION**

Read this instruction carefully. Remove all wrapping material, staples and straps from the carton. See hardware and furniture part list

For guidance. Be sure you have all wooden furniture parts on a clean and flat soft surface, such as a carpet or rug, to prevent from being scratched. Follow the figure to start assembling. CAUTION:

- 1. Do not FULLY TIGHTEN the nut or screw untill all is ready to assemble.
- 2. Do not OVER TIGHTEN the nut or screw to avoid causing damages to the thread.
- 3. Keep all hardware part out reach of children.

| NO | PART LIST    | QTY   |
|----|--------------|-------|
| Α  | BACK REST    | 1 PC  |
| В  | FRONT LEG    | 1 PC  |
| С  | SIDE RAIL    | 2 PCS |
| D  | CUSHION SEAT | 1 PC  |

| NO | DESRIPTION           |           | QTY   |
|----|----------------------|-----------|-------|
| 1  | JCBC SCREW M6 X 50MM | 0         | 6 PCS |
| 2  | WOOD DOWEL Ø8 x 30MM |           | 4 PCS |
| 3  | CSK SCREW M4 x 30MM  | OTTOMORPO | 3 PCS |
| 4  | SPRNG WASHER M6      | 0         | 6 PCS |
| 5  | M4 ALLEN KEY         |           | 1 PC  |