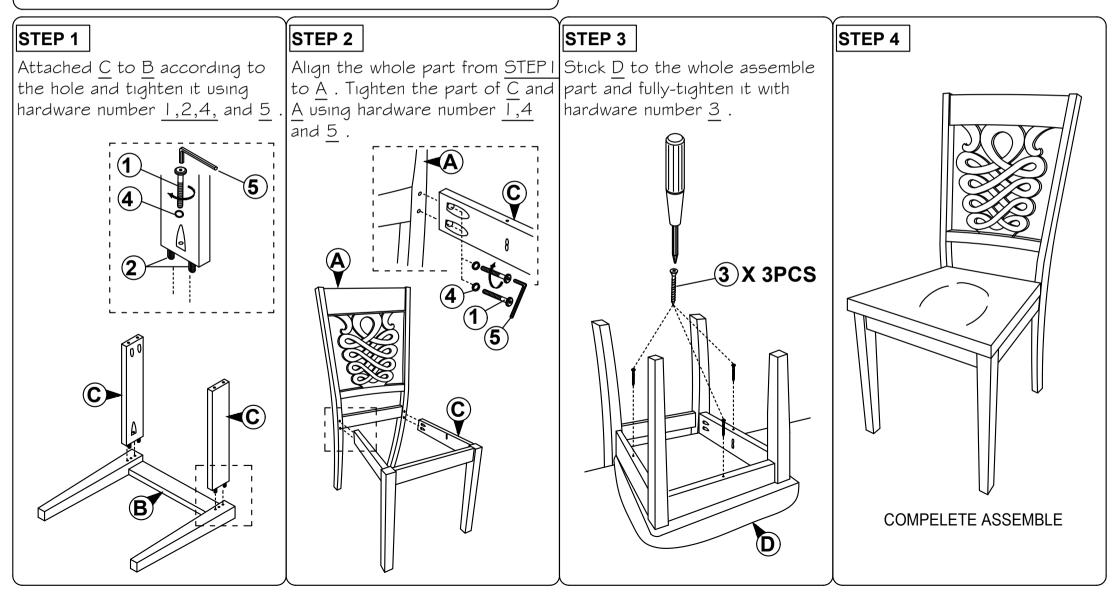

## **ASSEMBLY INSTRUCTION**

## **MODEL : 339C**

Read this instruction carefully. Remove all wrapping material, staples and straps from the carton. See hardware and furniture part list

For guidance. Be sure you have all wooden furniture parts on a clean and flat soft surface, such as a carpet or rug, to prevent from being scratched. Follow the figure to start assembling. CAUTION :

- 1. Do not FULLY TIGHTEN the nut or screw untill all is ready to assemble.
- 2. Do not OVER TIGHTEN the nut or screw to avoid causing damages to the thread.
- 3. Keep all hardware part out reach of children.

| NO | PART LIST              | QTY   | NO | DESRIPTION           |            | QTY   |
|----|------------------------|-------|----|----------------------|------------|-------|
| А  | BACK REST              | 1 PC  | 1  | JCBC SCREW M6 X 50MM | 0          | 6 PCS |
| В  | FRONT LEG              | 1 PC  | 2  | WOOD DOWEL Ø8 x 30MM |            | 4 PCS |
| С  | SIDE RAIL              | 2 PCS | 3  | CSK SCREW M4 x 30MM  | OTTOM MARK | 3 PCS |
| D  | WOODEN SEAT WITH SCOOP | 1 PC  | 4  | SPRNG WASHER M6      | 0          | 6 PCS |
|    |                        |       | 5  | M4 ALLEN KEY         |            | 1 PC  |