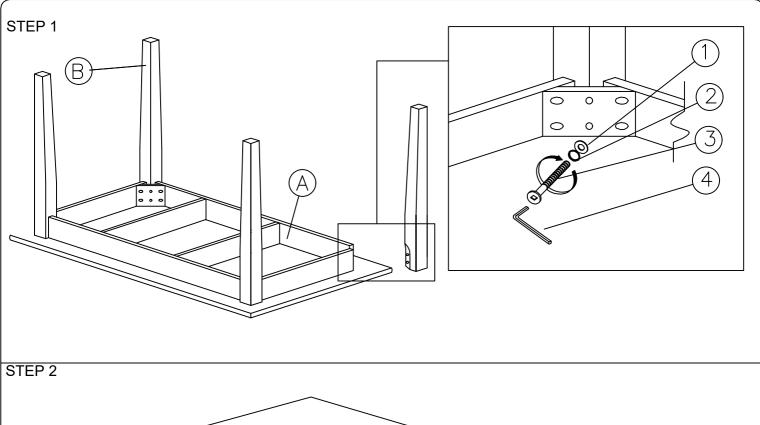

## **ASSEMBLY INSTRUCTIONS**

## **MODEL: 7008T**

Read this instruction carefully, remove all wrapping material, staples and straps from the carton. See hardware and furniture part list. For guidance. Be sure you have all wooden furniture parts on a clean and soft surface to prevent from being scratched. Follow the figure to start assembling.

## Caution:

- 1. Do not FULLY -TIGHTEN the nut or bolt until all nut or nut bolt is ready to assembled.
- 2. Do not OVER- TIGHTEN the nut or nut bolt to avoid causing damages to the thread.
- 3. Keep all hardware part out of reach of children.

|     | PART LIST   |       |
|-----|-------------|-------|
| No. | DESCRIPTION | QTY   |
| Α   | TABLE TOP   | 1 PC  |
| В   | TABLE LEG   | 4 PCS |

| _   |                      |          |       |
|-----|----------------------|----------|-------|
|     | HARDWARE LIST        |          |       |
| No. | DESCRIPTION          |          | QTY   |
| 1   | FLAT WASHER 6/19"    | 0        | 8 PCS |
| 2   | SPRING WASHER 6/13"  |          | 8 PCS |
| 3   | JCBC SCREW M6 X 70MM | 0        | 8 PCS |
| 4   | M4 ALLEN KEY         | <u> </u> | 1 PC  |