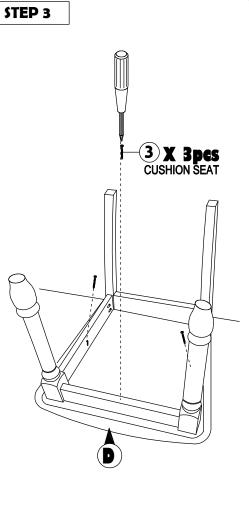

## **ASSEMBLY INSTRUCTION**

Read this instruction carefully. Remove all wrapping material, staples and straps from the carton. See hardware and furniture part list

For guidance. Be sure you have all wooden furniture parts on a clean and flat soft surface, such as a carpet or rug, to prevent from being scratched. Follow the figure to start assembling. CAUTION:

- 1. Do not FULLY TIGHTEN the nut or screw untill all is ready to assemble.
- 2. Do not OVER TIGHTEN the nut or screw to avoid causing damages to the thread.
- 3. Keep all hardware part out reach of children.

| NO | PART LIST    | QTY   |
|----|--------------|-------|
| Α  | BACK REST    | 1 PC  |
| В  | FRONT LEG    | 1 PC  |
| С  | SIDE RAIL    | 2 PCS |
| D  | CUSHION SEAT | 1 PC  |

| NO | DESRIPTION           |           | QTY   |
|----|----------------------|-----------|-------|
| 1  | JCBC SCREW M6 X 50MM | 0         | 6 PCS |
| 2  | WOOD DOWEL Ø8 x 30MM |           | 4 PCS |
| 3  | CSK SCREW M4 x 30MM  | O'IMMIND. | 3 PCS |
| 4  | SPRNG WASHER M6      | 0         | 6 PCS |
| 5  | M4 ALLEN KEY         |           | 1 PC  |