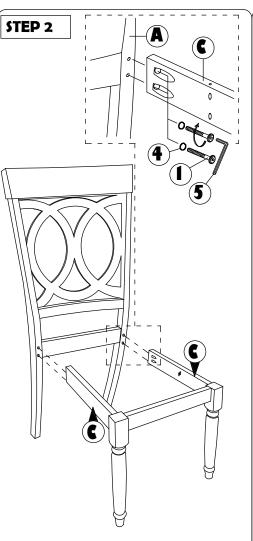

## **ASSEMBLY INSTRUCTION**

Read this instruction carefully. Remove all wrapping material, staples and straps from the carton. See hardware and furniture part list

For guidance. Be sure you have all wooden furniture parts on a clean and flat soft surface, such as a carpet or rug, to prevent from being scratched. Follow the figure to start assembling. CAUTION:

- 1. Do not FULLY TIGHTEN the nut or screw untill all is ready to assemble.
- 2. Do not OVER TIGHTEN the nut or screw to avoid causing damages to the thread.
- 3. Keep all hardware part out reach of children.

| NO | PART LIST    | QTY   |
|----|--------------|-------|
| Α  | BACK REST    | 1 PC  |
| В  | FRONT LEG    | 1 PC  |
| С  | SIDE RAIL    | 2 PCS |
| D  | CUSHION SEAT | 1 PC  |

| NO | DESRIPTION           |           | QTY   |
|----|----------------------|-----------|-------|
| 1  | JCBC SCREW M6 X 50MM | 0         | 6 PCS |
| 2  | WOOD DOWEL Ø8 x 30MM |           | 4 PCS |
| 3  | CSK SCREW M4 x 30MM  | O'IMMIND. | 3 PCS |
| 4  | SPRNG WASHER M6      | 0         | 6 PCS |
| 5  | M4 ALLEN KEY         |           | 1 PC  |