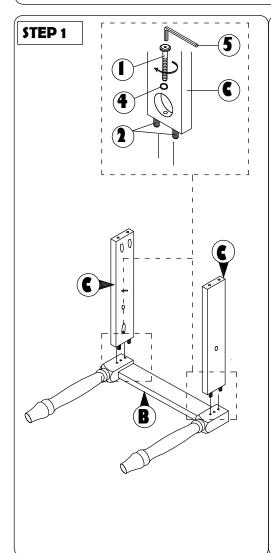

## **ASSEMBLY INSTRUCTION**

Read this instruction carefully. Remove all wrapping material, staples and straps from the carton. See hardware and furniture part list

For guidance. Be sure you have all wooden furniture parts on a clean and flat soft surface, such as a carpet or rug, to prevent from being scratched. Follow the figure to start assembling. CAUTION:

- 1. Do not FULLY TIGHTEN the nut or screw untill all is ready to assemble.
- 2. Do not OVER TIGHTEN the nut or screw to avoid causing damages to the thread.
- 3. Keep all hardware part out reach of children.

| NO | PART LIST    | QTY   |
|----|--------------|-------|
| Α  | BACK REST    | 1 PC  |
| В  | FRONT LEG    | 1 PC  |
| С  | SIDE RAIL    | 2 PCS |
| D  | CUSHION SEAT | 1 PC  |

| NO | DESRIPTION           |           | QTY   |
|----|----------------------|-----------|-------|
| 1  | JCBC SCREW M6 X 50MM | 0         | 6 PCS |
| 2  | WOOD DOWEL Ø8 x 30MM |           | 4 PCS |
| 3  | CSK SCREW M4 x 30MM  | O'IMMIND. | 3 PCS |
| 4  | SPRNG WASHER M6      | 0         | 6 PCS |
| 5  | M4 ALLEN KEY         |           | 1 PC  |