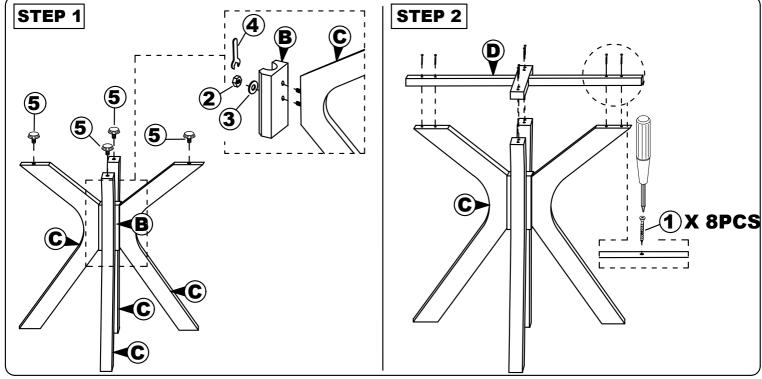

## **MODEL: 7028T / 7028-1T**

Read this instruction carefully. Remove all wrapping material, staples and straps from the carton. See hardware and furniture part list For guidance. Be sure you have all wooden furniture parts on a clean and flat soft surface, such as a carpet or rug, to prevent from being scratched. Follow the figure to start assembling.

| NO | PART LIST             | QTY   |
|----|-----------------------|-------|
| Α  | TABLE TOP             | 1 PC  |
| В  | PEDESTAL TABLE CENTER | 1 PC  |
| С  | PEDESTAL LEGS         | 4 PCS |
| (D | CROSS BAR 'X'         | 2 PCS |

| NO | DESRIPTION          |           | QTY    |
|----|---------------------|-----------|--------|
| 1  | CSK SCREW M4 X 30MM | O'TOTO    | 16 PCS |
| 2  | HEX. NUT            | <b>®</b>  | 8 PCS  |
| 3  | FLAT WASHER         | 0         | 8 PCS  |
| 4  | SPANNAR             | $\approx$ | 1 PC   |
| 5  | ADJUSTER            | •         | 4 PCS  |