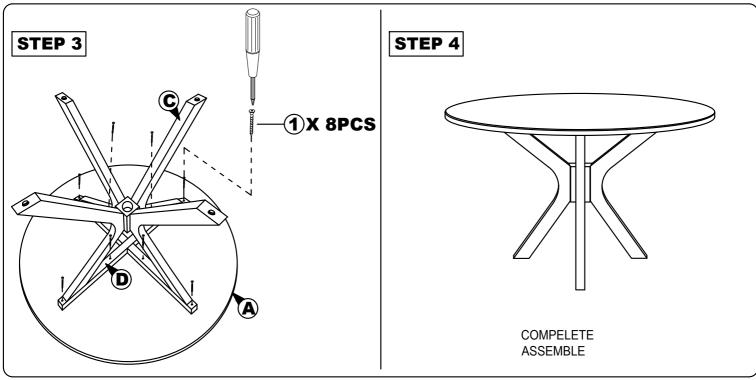

## **MODEL: 7028T / 7028-1T**

Read this instruction carefully. Remove all wrapping material, staples and straps from the carton. See hardware and furniture part list For guidance. Be sure you have all wooden furniture parts on a clean and flat soft surface, such as a carpet or rug, to prevent from being scratched. Follow the figure to start assembling.

| NO | PART LIST             | QTY   |
|----|-----------------------|-------|
| Α  | TABLE TOP             | 1 PC  |
| В  | PEDESTAL TABLE CENTER | 1 PC  |
| С  | PEDESTAL LEGS         | 4 PCS |
| (D | CROSS BAR 'X'         | 2 PCS |

| NO | DESRIPTION          |           | QTY    |
|----|---------------------|-----------|--------|
| 1  | CSK SCREW M4 X 30MM | O'TOTO    | 16 PCS |
| 2  | HEX. NUT            | <b>®</b>  | 8 PCS  |
| 3  | FLAT WASHER         | 0         | 8 PCS  |
| 4  | SPANNAR             | $\approx$ | 1 PC   |
| 5  | ADJUSTER            | •         | 4 PCS  |