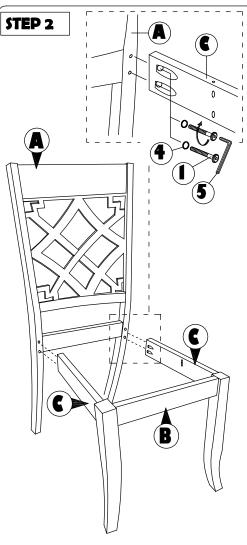

## **ASSEMBLY INSTRUCTION**

Read this instruction carefully. Remove all wrapping material, staples and straps from the carton. See hardware and furniture part list

For guidance. Be sure you have all wooden furniture parts on a clean and flat soft surface, such as a carpet or rug, to prevent from being scratched. Follow the figure to start assembling.

CAUTION:

- 1. Do not FULLY TIGHTEN the nut or screw untill all is ready to assemble.
- 2. Do not OVER TIGHTEN the nut or screw to avoid causing damages to the thread.
- 3. Keep all hardware part out reach of children.

| NO | PART LIST    | QTY   |
|----|--------------|-------|
| Α  | BACK REST    | 1 PC  |
| В  | FRONT LEG    | 1 PC  |
| С  | SIDE RAIL    | 2 PCS |
| D  | CUSHION SEAT | 1 PC  |

| NO | DESRIPTION           |          | QTY   |
|----|----------------------|----------|-------|
| 1  | JCBC SCREW M6 X 50MM | 9        | 6 PCS |
| 2  | WOOD DOWEL Ø8 x 30MM |          | 4 PCS |
| 3  | CSK SCREW M4 x 30MM  | O TIMBER | 3 PCS |
| 4  | SPRNG WASHER M6      | 0        | 6 PCS |
| 5  | M4 ALLEN KEY         |          | 1 PC  |