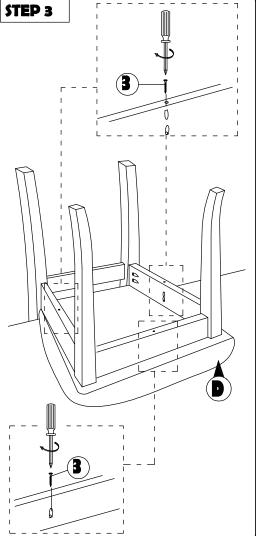

## **ASSEMBLY INSTRUCTION**

Read this instruction carefully. Remove all wrapping material, staples and straps from the carton. See hardware and furniture part list

For guidance. Be sure you have all wooden furniture parts on a clean and flat soft surface, such as a carpet or rug, to prevent from being scratched. Follow the figure to start assembling.

CAUTION:

- 1. Do not FULLY TIGHTEN the nut or screw untill all is ready to assemble.
- 2. Do not OVER TIGHTEN the nut or screw to avoid causing damages to the thread.
- 3. Keep all hardware part out reach of children.

| NO | PART LIST    | QTY   |
|----|--------------|-------|
| Α  | BACK REST    | 1 PC  |
| В  | FRONT LEG    | 1 PC  |
| С  | SIDE RAIL    | 2 PCS |
| D  | CUSHION SEAT | 1 PC  |

| NO | DESRIPTION           |          | QTY   |
|----|----------------------|----------|-------|
| 1  | JCBC SCREW M6 X 50MM | 9        | 6 PCS |
| 2  | WOOD DOWEL Ø8 x 30MM |          | 4 PCS |
| 3  | CSK SCREW M4 x 30MM  | O TIMBER | 3 PCS |
| 4  | SPRNG WASHER M6      | 0        | 6 PCS |
| 5  | M4 ALLEN KEY         |          | 1 PC  |