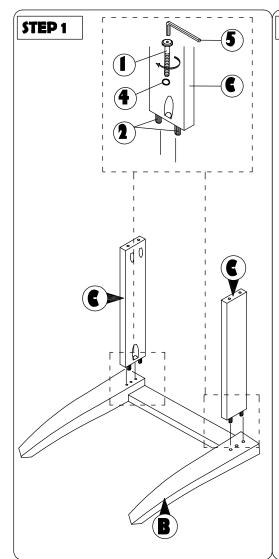

## **ASSEMBLY INSTRUCTION**

Read this instruction carefully. Remove all wrapping material, staples and straps from the carton. See hardware and furniture part list

For guidance. Be sure you have all wooden furniture parts on a clean and flat soft surface, such as a carpet or rug, to prevent from being scratched. Follow the figure to start assembling.

CAUTION:

- 1. Do not FULLY TIGHTEN the nut or screw untill all is ready to assemble.
- 2. Do not OVER TIGHTEN the nut or screw to avoid causing damages to the thread.
- 3. Keep all hardware part out reach of children.

| NO | PART LIST    | QTY   |
|----|--------------|-------|
| Α  | BACK REST    | 1 PC  |
| В  | FRONT LEG    | 1 PC  |
| С  | SIDE RAIL    | 2 PCS |
| D  | CUSHION SEAT | 1 PC  |

| NO | DESRIPTION           |          | QTY   |
|----|----------------------|----------|-------|
| 1  | JCBC SCREW M6 X 50MM | 9        | 6 PCS |
| 2  | WOOD DOWEL Ø8 x 30MM |          | 4 PCS |
| 3  | CSK SCREW M4 x 30MM  | O TIMBER | 3 PCS |
| 4  | SPRNG WASHER M6      | 0        | 6 PCS |
| 5  | M4 ALLEN KEY         |          | 1 PC  |