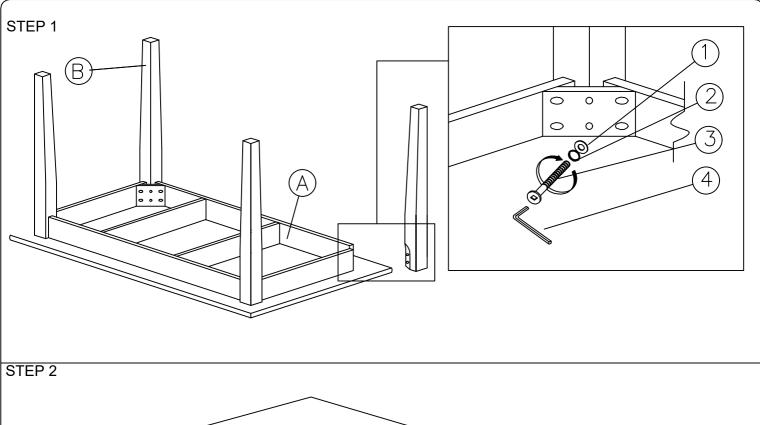

## **ASSEMBLY INSTRUCTIONS**

## **MODEL: 7008T**

Read this instruction carefully, remove all wrapping material, staples and straps from the carton. See hardware and furniture part list. For guidance. Be sure you have all wooden furniture parts on a clean and soft surface to prevent from being scratched. Follow the figure to start assembling.

## Caution:

- 1. Do not FULLY -TIGHTEN the nut or bolt until all nut or nut bolt is ready to assembled.
- 2. Do not OVER- TIGHTEN the nut or nut bolt to avoid causing damages to the thread.
- 3. Keep all hardware part out of reach of children.

| PART LIST |             |       |  |  |
|-----------|-------------|-------|--|--|
| No.       | DESCRIPTION | QTY   |  |  |
| Α         | TABLE TOP   | 1 PC  |  |  |
| В         | TABLE LEG   | 4 PCS |  |  |

| _   |                      |   |       |
|-----|----------------------|---|-------|
|     | HARDWARE LIST        |   |       |
| No. | DESCRIPTION          |   | QTY   |
| 1   | FLAT WASHER 6/19"    | 0 | 8 PCS |
| 2   | SPRING WASHER 6/13"  |   | 8 PCS |
| 3   | JCBC SCREW M6 X 70MM | 0 | 8 PCS |
| 4   | M4 ALLEN KEY         |   | 1 PC  |