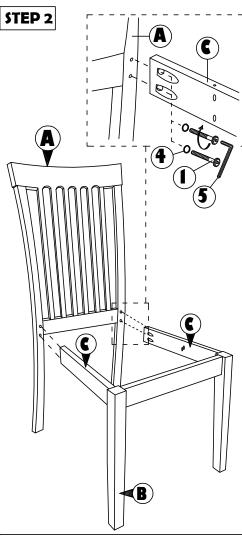

## **ASSEMBLY INSTRUCTION**

Read this instruction carefully. Remove all wrapping material, staples and straps from the carton. See hardware and furniture part list

For guidance. Be sure you have all wooden furniture parts on a clean and flat soft surface, such as a carpet or rug, to prevent from being scratched. Follow the figure to start assembling.

## CAUTION:

- 1. Do not FULLY TIGHTEN the nut or screw untill all is ready to assemble.
- 2. Do not OVER TIGHTEN the nut or screw to avoid causing damages to the thread.
- 3. Keep all hardware part out reach of children.

|  | NO | PART LIST    | QTY   |
|--|----|--------------|-------|
|  | Α  | BACK REST    | 1 PC  |
|  | В  | FRONT LEG    | 1 PC  |
|  | С  | SIDE RAIL    | 2 PCS |
|  | D  | CUSHION SEAT | 1 PC  |

| NO | DESRIPTION           |           | QTY   |
|----|----------------------|-----------|-------|
| 1  | JCBC SCREW M6 X 50MM | 0         | 6 PCS |
| 2  | CSK SCREW M4 x 38MM  | D. Miller | 4 PCS |
| 3  | WOOD DOWEL Ø8 x 30MM |           | 4 PCS |
| 4  | SPRNG WASHER         | 0         | 6 PCS |
| 5  | M4 ALLEN KEY         |           | 1 PC  |