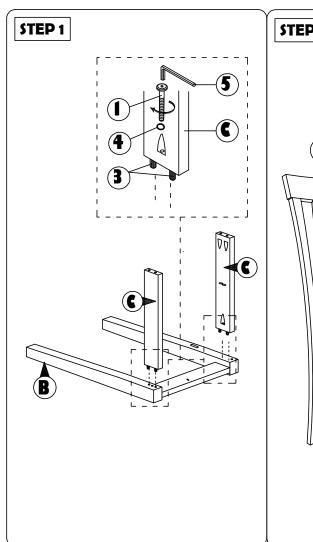

## **ASSEMBLY INSTRUCTION**

Read this instruction carefully. Remove all wrapping material, staples and straps from the carton. See hardware and furniture part list

For guidance. Be sure you have all wooden furniture parts on a clean and flat soft surface, such as a carpet or rug, to prevent from being scratched. Follow the figure to start assembling.

## CAUTION:

- 1. Do not FULLY TIGHTEN the nut or screw untill all is ready to assemble.
- 2. Do not OVER TIGHTEN the nut or screw to avoid causing damages to the thread.
- 3. Keep all hardware part out reach of children.

|  | NO | PART LIST    | QTY   |
|--|----|--------------|-------|
|  | Α  | BACK REST    | 1 PC  |
|  | В  | FRONT LEG    | 1 PC  |
|  | С  | SIDE RAIL    | 2 PCS |
|  | D  | CUSHION SEAT | 1 PC  |

| NO | DESRIPTION           |           | QTY   |
|----|----------------------|-----------|-------|
| 1  | JCBC SCREW M6 X 50MM | 0         | 6 PCS |
| 2  | CSK SCREW M4 x 38MM  | D. Miller | 4 PCS |
| 3  | WOOD DOWEL Ø8 x 30MM |           | 4 PCS |
| 4  | SPRNG WASHER         | 0         | 6 PCS |
| 5  | M4 ALLEN KEY         |           | 1 PC  |