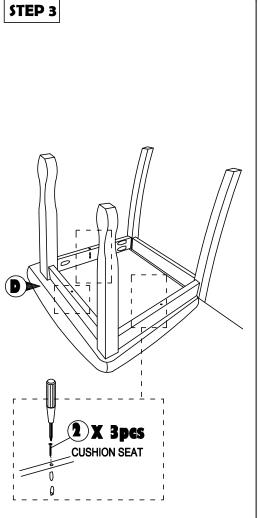

## **ASSEMBLY INSTRUCTION**

Read this instruction carefully. Remove all wrapping material, staples and straps from the carton. See hardware and furniture part list

For guidance. Be sure you have all wooden furniture parts on a clean and flat soft surface, such as a carpet or rug, to prevent from being scratched. Follow the figure to start assembling.

## CAUTION:

- 1. Do not FULLY TIGHTEN the nut or screw untill all is ready to assemble.
- 2. Do not OVER TIGHTEN the nut or screw to avoid causing damages to the thread.
- 3. Keep all hardware part out reach of children.

|  | NO | PART LIST    | QTY   |
|--|----|--------------|-------|
|  | Α  | BACK REST    | 1 PC  |
|  | В  | FRONT LEG    | 1 PC  |
|  | С  | SIDE RAIL    | 2 PCS |
|  | D  | CUSHION SEAT | 1 PC  |

| NO | DESRIPTION           |           | QTY   |
|----|----------------------|-----------|-------|
| 1  | JCBC SCREW M6 X 50MM | 0         | 6 PCS |
| 2  | CSK SCREW M4 x 38MM  | D. Miller | 4 PCS |
| 3  | WOOD DOWEL Ø8 x 30MM |           | 4 PCS |
| 4  | SPRNG WASHER         | 0         | 6 PCS |
| 5  | M4 ALLEN KEY         |           | 1 PC  |