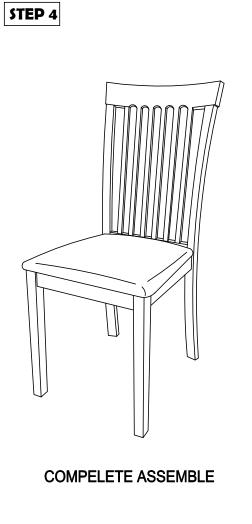

## **ASSEMBLY INSTRUCTION**

Read this instruction carefully. Remove all wrapping material, staples and straps from the carton. See hardware and furniture part list

For guidance. Be sure you have all wooden furniture parts on a clean and flat soft surface, such as a carpet or rug, to prevent from being scratched. Follow the figure to start assembling.

## CAUTION:

- 1. Do not FULLY TIGHTEN the nut or screw untill all is ready to assemble.
- 2. Do not OVER TIGHTEN the nut or screw to avoid causing damages to the thread.
- 3. Keep all hardware part out reach of children.

|  | NO | PART LIST    | QTY   |
|--|----|--------------|-------|
|  | Α  | BACK REST    | 1 PC  |
|  | В  | FRONT LEG    | 1 PC  |
|  | С  | SIDE RAIL    | 2 PCS |
|  | D  | CUSHION SEAT | 1 PC  |

| NO | DESRIPTION           |           | QTY   |
|----|----------------------|-----------|-------|
| 1  | JCBC SCREW M6 X 50MM | 0         | 6 PCS |
| 2  | CSK SCREW M4 x 38MM  | D. Miller | 4 PCS |
| 3  | WOOD DOWEL Ø8 x 30MM |           | 4 PCS |
| 4  | SPRNG WASHER         | 0         | 6 PCS |
| 5  | M4 ALLEN KEY         |           | 1 PC  |