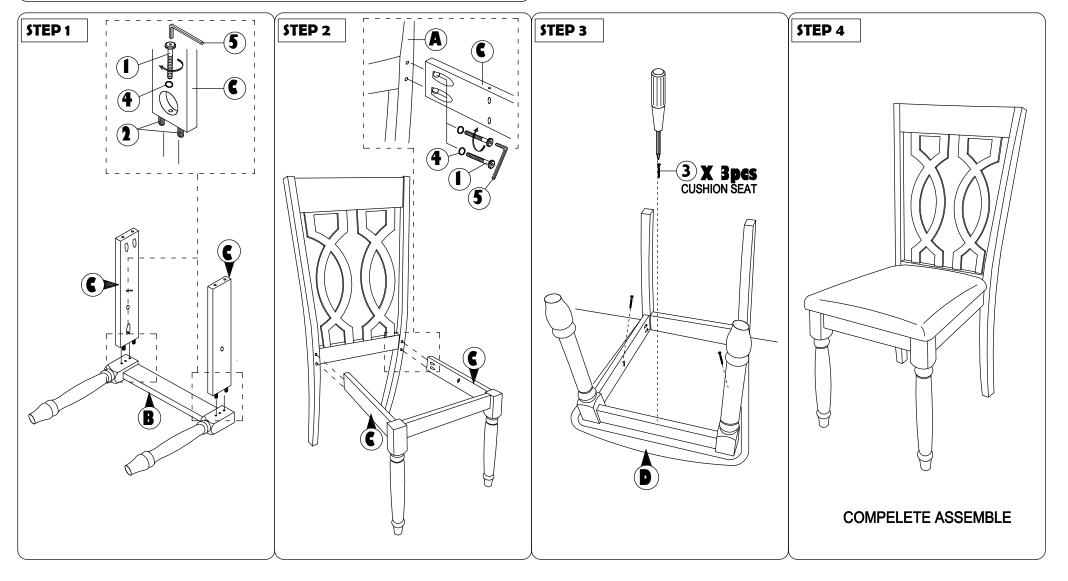

## **ASSEMBLY INSTRUCTION**

Read this instruction carefully. Remove all wrapping material, staples and straps from the carton. See hardware and furniture part list

For guidance. Be sure you have all wooden furniture parts on a clean and flat soft surface, such as a carpet or rug, to prevent from being scratched. Follow the figure to start assembling. CAUTION :

- 1. Do not FULLY TIGHTEN the nut or screw until all is ready to assemble.
- 2. Do not OVER TIGHTEN the nut or screw to avoid causing damages to the thread.
- 3. Keep all hardware part out reach of children.

| NO | PART LIST    | QTY   | NO | DESRIPTION           |         | QTY   |
|----|--------------|-------|----|----------------------|---------|-------|
| Α  | BACK REST    | 1 PC  | 1  | JCBC SCREW M6 X 50MM | 0       | 6 PCS |
| В  | FRONT LEG    | 1 PC  | 2  | WOOD DOWEL Ø8 x 30MM | 6       | 4 PCS |
| С  | SIDE RAIL    | 2 PCS | 3  | CSK SCREW M4 x 30MM  | Ormanna | 3 PCS |
| D  | CUSHION SEAT | 1 PC  | 4  | SPRNG WASHER M6      | 0       | 6 PCS |
|    |              |       | 5  | M4 ALLEN KEY         |         | 1 PC  |