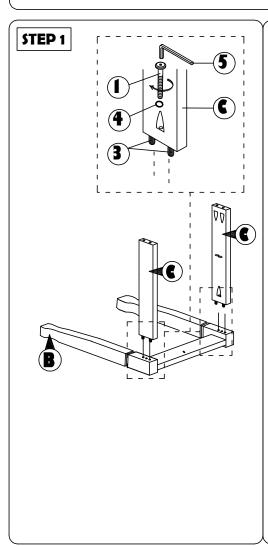

## **ASSEMBLY INSTRUCTION**

Read this instruction carefully. Remove all wrapping material, staples and straps from the carton. See hardware and furniture part list

For guidance. Be sure you have all wooden furniture parts on a clean and flat soft surface, such as a carpet or rug, to prevent from being scratched. Follow the figure to start assembling.

## CAUTION:

- 1. Do not FULLY TIGHTEN the nut or screw untill all is ready to assemble.
- 2. Do not OVER TIGHTEN the nut or screw to avoid causing damages to the thread.
- 3. Keep all hardware part out reach of children.

| NO | PART LIST    | QTY   |
|----|--------------|-------|
| Α  | BACK REST    | 1 PC  |
| В  | FRONT LEG    | 1 PC  |
| С  | SIDE RAIL    | 2 PCS |
| D  | CUSHION SEAT | 1 PC  |

| ) | NO | DESRIPTION           |          | QTY   |  |  |
|---|----|----------------------|----------|-------|--|--|
| _ | 1  | JCBC SCREW M6 X 50MM | 0        | 6 PCS |  |  |
| 5 | 2  | CSK SCREW M4 x 38MM  | O THEORY | 4 PCS |  |  |
|   | 3  | WOOD DOWEL Ø8 x 30MM |          | 4 PCS |  |  |
|   | 4  | SPRNG WASHER         | 0        | 6 PCS |  |  |
|   | 5  | M4 ALLEN KEY         |          | 1 PC  |  |  |