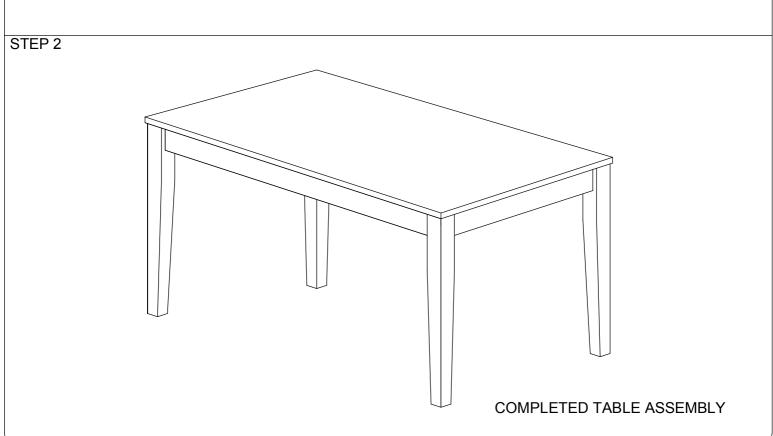

## **ASSEMBLY INSTRUCTIONS**

MODEL: 7006T

Read this instruction carefully, remove all wrapping material, staples and straps from the carton. See hardware and furniture part list. For guidance. Be sure you have all wooden furniture parts on a clean and soft surface to prevent from being scratched. Follow the figure to start assembling.

| PART LIST |             |     |  |  |
|-----------|-------------|-----|--|--|
| No.       | DESCRIPTION | QTY |  |  |
| Α         | TABLE TOP   | 1   |  |  |
| В         | TABLE LEG   | 4   |  |  |

| HARDWARE LIST |                      |          |     |  |
|---------------|----------------------|----------|-----|--|
| No.           | DESCRIPTION          |          | QTY |  |
| 1             | FLAT WASHER 6/19"    | 0        | 8   |  |
| 2             | SPRING WASHER 6/13"  |          | 8   |  |
| 3             | JCBC SCREW M6 X 70MM |          | 8   |  |
| 4             | M4 ALLEN KEY         | <u> </u> | 1   |  |