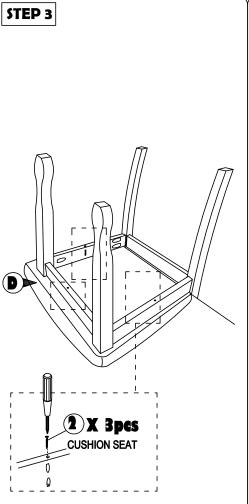

## **ASSEMBLY INSTRUCTION**

Read this instruction carefully. Remove all wrapping material, staples and straps from the carton. See hardware and furniture part list

For guidance. Be sure you have all wooden furniture parts on a clean and flat soft surface, such as a carpet or rug, to prevent from being scratched. Follow the figure to start assembling.

## CAUTION:

- 1. Do not FULLY TIGHTEN the nut or screw untill all is ready to assemble.
- 2. Do not OVER TIGHTEN the nut or screw to avoid causing damages to the thread.
- 3. Keep all hardware part out reach of children.

| NO | PART LIST    | QTY   |
|----|--------------|-------|
| Α  | BACK REST    | 1 PC  |
| В  | FRONT LEG    | 1 PC  |
| С  | SIDE RAIL    | 2 PCS |
| D  | CUSHION SEAT | 1 PC  |

| ) | NO | DESRIPTION           |          | QTY   |  |  |
|---|----|----------------------|----------|-------|--|--|
| _ | 1  | JCBC SCREW M6 X 50MM | 0        | 6 PCS |  |  |
| 5 | 2  | CSK SCREW M4 x 38MM  | O THEORY | 4 PCS |  |  |
|   | 3  | WOOD DOWEL Ø8 x 30MM |          | 4 PCS |  |  |
|   | 4  | SPRNG WASHER         | 0        | 6 PCS |  |  |
|   | 5  | M4 ALLEN KEY         |          | 1 PC  |  |  |