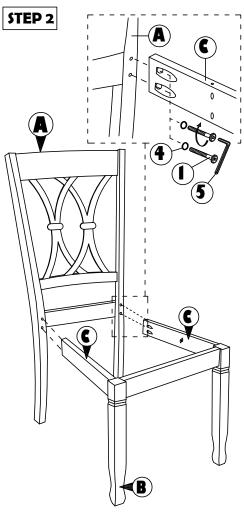

## **ASSEMBLY INSTRUCTION**

Read this instruction carefully. Remove all wrapping material, staples and straps from the carton. See hardware and furniture part list

For guidance. Be sure you have all wooden furniture parts on a clean and flat soft surface, such as a carpet or rug, to prevent from being scratched. Follow the figure to start assembling.

## CAUTION:

- 1. Do not FULLY TIGHTEN the nut or screw untill all is ready to assemble.
- 2. Do not OVER TIGHTEN the nut or screw to avoid causing damages to the thread.
- 3. Keep all hardware part out reach of children.

| NO | PART LIST    | QTY   |
|----|--------------|-------|
| Α  | BACK REST    | 1 PC  |
| В  | FRONT LEG    | 1 PC  |
| С  | SIDE RAIL    | 2 PCS |
| D  | CUSHION SEAT | 1 PC  |

| ) | NO | DESRIPTION           |          | QTY   |  |  |
|---|----|----------------------|----------|-------|--|--|
| _ | 1  | JCBC SCREW M6 X 50MM | 0        | 6 PCS |  |  |
| 5 | 2  | CSK SCREW M4 x 38MM  | O THEORY | 4 PCS |  |  |
|   | 3  | WOOD DOWEL Ø8 x 30MM |          | 4 PCS |  |  |
|   | 4  | SPRNG WASHER         | 0        | 6 PCS |  |  |
|   | 5  | M4 ALLEN KEY         |          | 1 PC  |  |  |