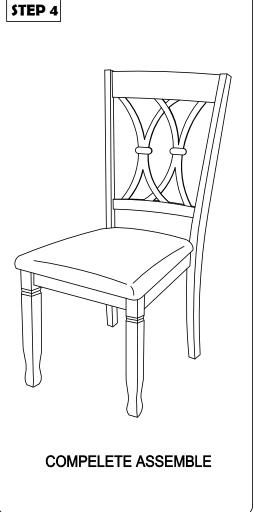

## **ASSEMBLY INSTRUCTION**

Read this instruction carefully. Remove all wrapping material, staples and straps from the carton. See hardware and furniture part list

For guidance. Be sure you have all wooden furniture parts on a clean and flat soft surface, such as a carpet or rug, to prevent from being scratched. Follow the figure to start assembling.

## CAUTION:

- 1. Do not FULLY TIGHTEN the nut or screw untill all is ready to assemble.
- 2. Do not OVER TIGHTEN the nut or screw to avoid causing damages to the thread.
- 3. Keep all hardware part out reach of children.

| NO | PART LIST    | QTY   |
|----|--------------|-------|
| Α  | BACK REST    | 1 PC  |
| В  | FRONT LEG    | 1 PC  |
| С  | SIDE RAIL    | 2 PCS |
| D  | CUSHION SEAT | 1 PC  |

| ) | NO | DESRIPTION           |          | QTY   |  |  |
|---|----|----------------------|----------|-------|--|--|
| _ | 1  | JCBC SCREW M6 X 50MM | 0        | 6 PCS |  |  |
| 5 | 2  | CSK SCREW M4 x 38MM  | O THEORY | 4 PCS |  |  |
|   | 3  | WOOD DOWEL Ø8 x 30MM |          | 4 PCS |  |  |
|   | 4  | SPRNG WASHER         | 0        | 6 PCS |  |  |
|   | 5  | M4 ALLEN KEY         |          | 1 PC  |  |  |