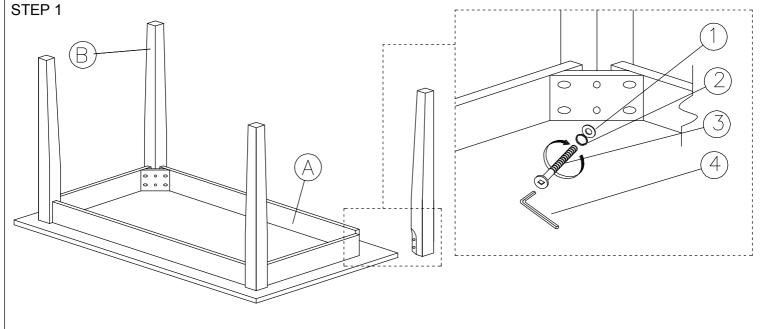

## **ASSEMBLY INSTRUCTIONS**

MODEL: 7006T

Read this instruction carefully, remove all wrapping material, staples and straps from the carton. See hardware and furniture part list. For guidance. Be sure you have all wooden furniture parts on a clean and soft surface to prevent from being scratched. Follow the figure to start assembling.

## Caution:

- 1. Do not FULLY -TIGHTEN the nut or bolt until all nut or nut bolt is ready to assembled.
- 2. Do not OVER- TIGHTEN the nut or nut bolt to avoid causing damages to the thread.
- 3. Keep all hardware part out of reach of children.

|     | PART LIST   |     |
|-----|-------------|-----|
| No. | DESCRIPTION | QTY |
| Α   | TABLE TOP   | 1   |
| В   | TABLE LEG   | 4   |

| HARDWARE LIST |                      |          |     |  |
|---------------|----------------------|----------|-----|--|
| No.           | DESCRIPTION          |          | QTY |  |
| 1             | FLAT WASHER 6/19"    | 0        | 8   |  |
| 2             | SPRING WASHER 6/13"  |          | 8   |  |
| 3             | JCBC SCREW M6 X 70MM |          | 8   |  |
| 4             | M4 ALLEN KEY         | <u> </u> | 1   |  |