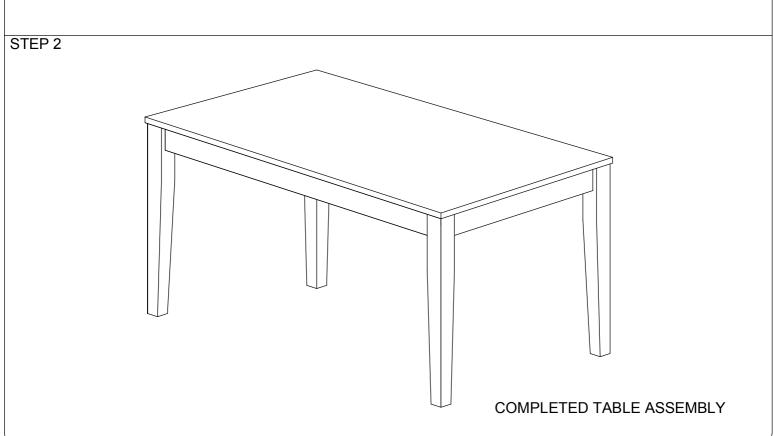

## **ASSEMBLY INSTRUCTIONS**

MODEL: 7006T

Read this instruction carefully, remove all wrapping material, staples and straps from the carton. See hardware and furniture part list. For guidance. Be sure you have all wooden furniture parts on a clean and soft surface to prevent from being scratched. Follow the figure to start assembling.

|     | PART LIST   |     |
|-----|-------------|-----|
| No. | DESCRIPTION | QTY |
| Α   | TABLE TOP   | 1   |
| В   | TABLE LEG   | 4   |

| HARDWARE LIST |                      |          |     |  |
|---------------|----------------------|----------|-----|--|
| No.           | DESCRIPTION          |          | QTY |  |
| 1             | FLAT WASHER 6/19"    | 0        | 8   |  |
| 2             | SPRING WASHER 6/13"  |          | 8   |  |
| 3             | JCBC SCREW M6 X 70MM |          | 8   |  |
| 4             | M4 ALLEN KEY         | <u> </u> | 1   |  |