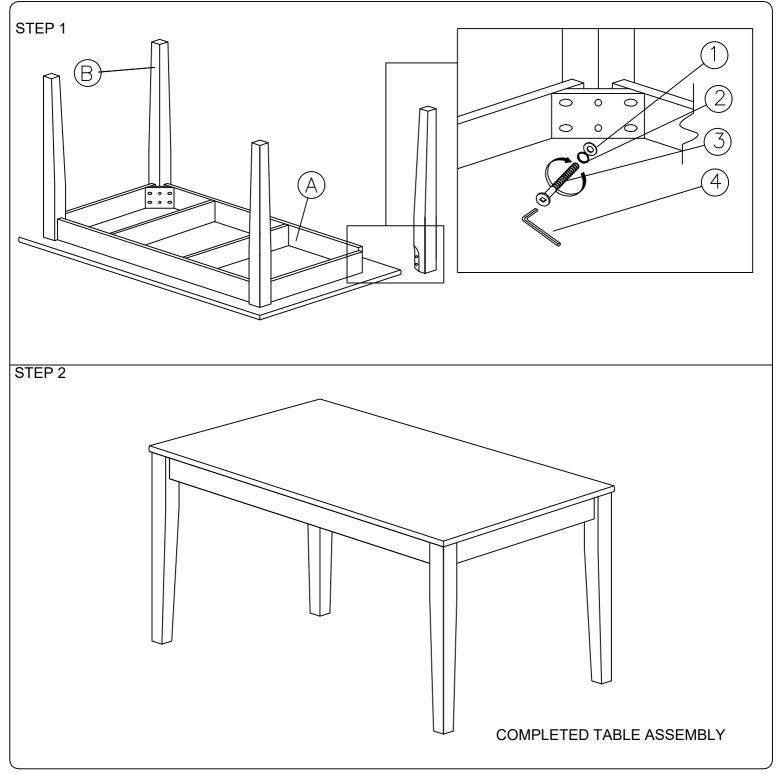

### MODEL : 7008T

Read this instruction carefully, remove all wrapping material, staples and straps from the carton. See hardware and furniture part list. For guidance. Be sure you have all wooden furniture parts on a clean and soft surface to prevent from being scratched. Follow the figure to start assembling.

Caution:

1. Do not FULLY -TIGHTEN the nut or bolt until all nut or nut bolt is ready to assembled.

2. Do not OVER- TIGHTEN the nut or nut bolt to avoid causing damages to the thread.

3. Keep all hardware part out of reach of children.

| PART LIST |             |       |  |  |
|-----------|-------------|-------|--|--|
| No.       | DESCRIPTION | QTY   |  |  |
| А         | TABLE TOP   | 1 PC  |  |  |
| В         | TABLE LEG   | 4 PCS |  |  |

| HARDWARE LIST |                      |   |       |  |
|---------------|----------------------|---|-------|--|
| No.           | DESCRIPTION          |   | QTY   |  |
| 1             | FLAT WASHER 6/19"    | 0 | 8 PCS |  |
| 2             | SPRING WASHER 6/13"  | Ø | 8 PCS |  |
| 3             | JCBC SCREW M6 X 70MM | 0 | 8 PCS |  |
| 4             | M4 ALLEN KEY         |   | 1 PC  |  |