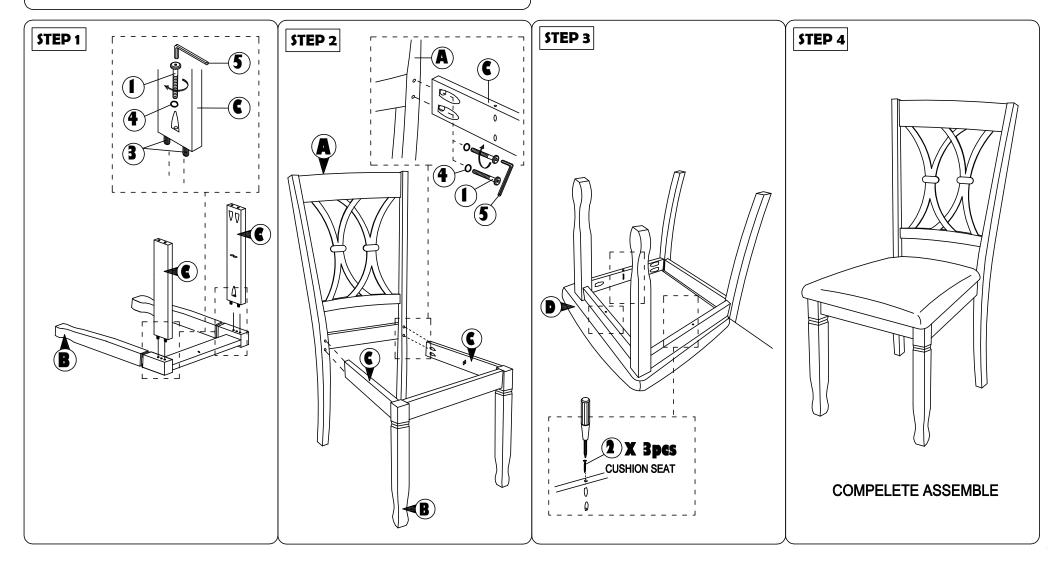

## **ASSEMBLY INSTRUCTION**

Read this instruction carefully. Remove all wrapping material, staples and straps from the carton. See hardware and furniture part list

For guidance. Be sure you have all wooden furniture parts on a clean and flat soft surface, such as a carpet or rug, to prevent from being scratched.Follow the figure to start assembling.

#### CAUTION :

- 1. Do not FULLY TIGHTEN the nut or screw untill all is ready to assemble.
- 2. Do not OVER TIGHTEN the nut or screw to avoid causing damages to the thread.
- 3. Keep all hardware part out reach of children.

| NO | PART LIST    | QTY   | NO | DESRIPTION           |          | QTY   |
|----|--------------|-------|----|----------------------|----------|-------|
| Α  | BACK REST    | 1 PC  | 1  | JCBC SCREW M6 X 50MM |          | 6 PCS |
| В  | FRONT LEG    | 1 PC  | 2  |                      | ,        | 4 PCS |
| С  | SIDE RAIL    | 2 PCS | 3  |                      |          | 4 PCS |
| D  | CUSHION SEAT | 1 PC  | 4  | SPRNG WASHER         | <u> </u> | 6 PCS |
|    |              |       | 5  | M4 ALLEN KEY         |          | 1 PC  |