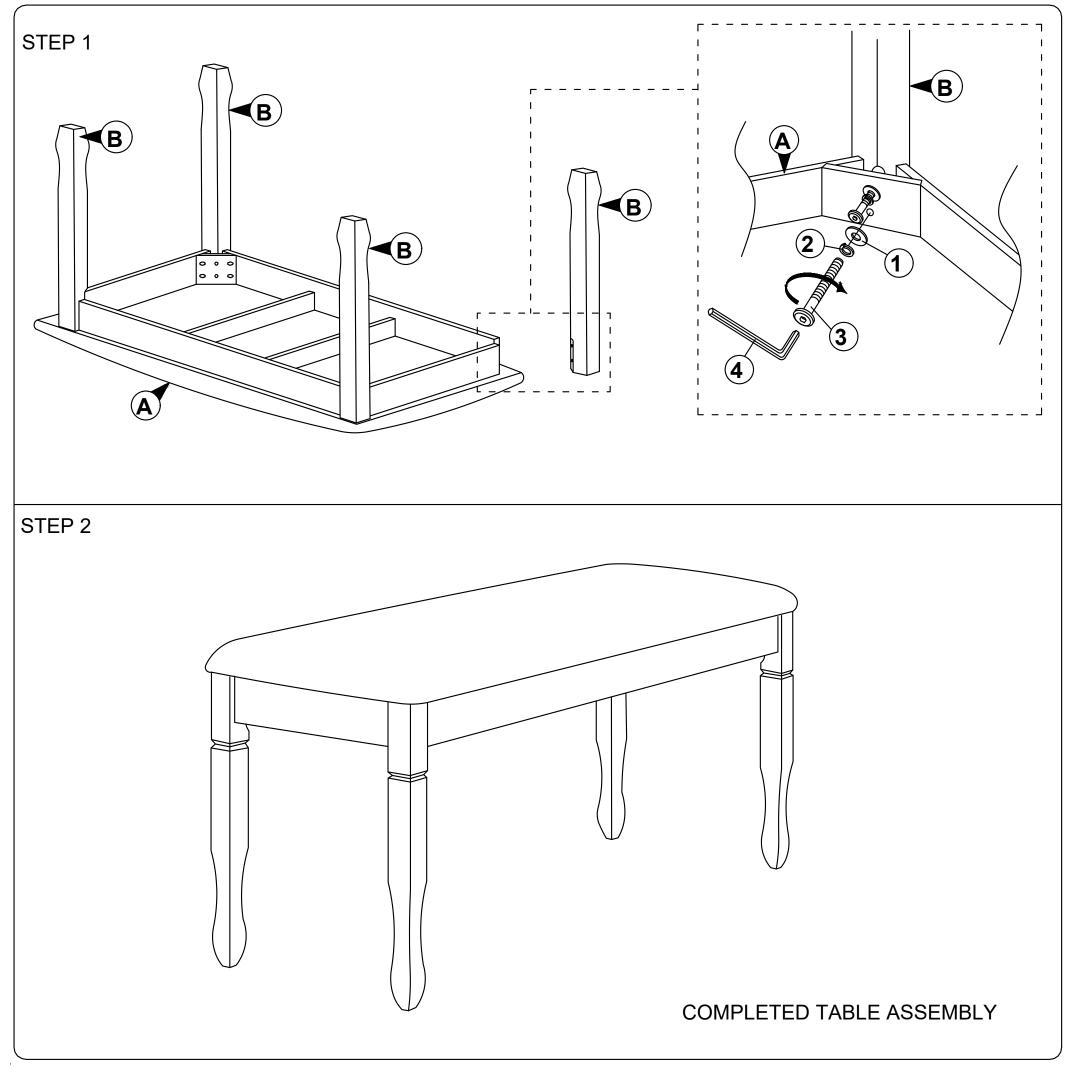

# ASSEMBLY INSTRUCTION MODEL : 039 BENCH

Read this instruction carefully. Remove all wrapping material, staples and straps from the carton. See hardware and furniture part list

For guidance. Be sure you have all wooden furniture parts on a clean and flat soft surface, such as a carpet or rug, to prevent from being scratched.Follow the figure to start assembling. CAUTION :

- 1. Do not FULLY TIGHTEN the nut or screw untill all is ready to assemble.
- 2. Do not OVER TIGHTEN the nut or screw to avoid causing damages to the thread.
- 3. Keep all hardware part out reach of children.

|     | PART LIST   |       |
|-----|-------------|-------|
| No. | DESCRIPTION | QTY   |
| Α   | CHAIR TOP   | 1 PC  |
| В   | TABLE LEG   | 4 PCS |

| HARDWARE LIST |                      |   |       |
|---------------|----------------------|---|-------|
| No.           | DESCRIPTION          |   | QTY   |
| 1             | FLAT WASHER 6/19"    | 0 | 8 PCS |
| 2             | SPRING WASHER 6/13"  | Ø | 8 PCS |
| 3             | JCBC SCREW M6 X 70MM | 0 | 8 PCS |
| 4             | M4 ALLEN KEY         |   | 1 PC  |