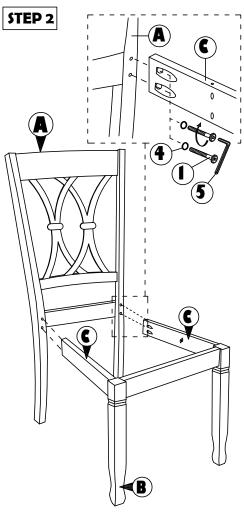

| NO | PART LIST    | QTY   |
|----|--------------|-------|
| Α  | BACK REST    | 1 PC  |
| В  | FRONT LEG    | 1 PC  |
| С  | SIDE RAIL    | 2 PCS |
| D  | CUSHION SEAT | 1 PC  |

| ) | NO | DESRIPTION           |          | QTY   |  |  |
|---|----|----------------------|----------|-------|--|--|
| ╛ | 1  | JCBC SCREW M6 X 50MM | 0        | 6 PCS |  |  |
| 4 | 2  | CSK SCREW M4 x 38MM  | O THEORY | 4 PCS |  |  |
| 3 | 3  | WOOD DOWEL Ø8 x 30MM |          | 4 PCS |  |  |
| J | 4  | SPRNG WASHER         | 0        | 6 PCS |  |  |
|   | 5  | M4 ALLEN KEY         |          | 1 PC  |  |  |