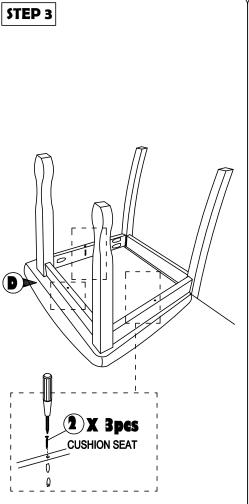

| NO | PART LIST    | QTY   |
|----|--------------|-------|
| Α  | BACK REST    | 1 PC  |
| В  | FRONT LEG    | 1 PC  |
| С  | SIDE RAIL    | 2 PCS |
| D  | CUSHION SEAT | 1 PC  |

| ) | NO | DESRIPTION           |          | QTY   |  |  |
|---|----|----------------------|----------|-------|--|--|
| ╛ | 1  | JCBC SCREW M6 X 50MM | 0        | 6 PCS |  |  |
| 4 | 2  | CSK SCREW M4 x 38MM  | O THEORY | 4 PCS |  |  |
| 3 | 3  | WOOD DOWEL Ø8 x 30MM |          | 4 PCS |  |  |
| J | 4  | SPRNG WASHER         | 0        | 6 PCS |  |  |
|   | 5  | M4 ALLEN KEY         |          | 1 PC  |  |  |