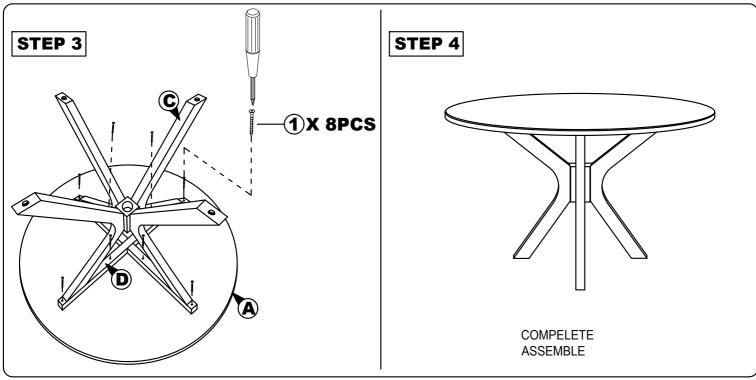

## **MODEL: 7028T / 7028-1T**

Read this instruction carefully. Remove all wrapping material, staples and straps from the carton. See hardware and furniture part list For guidance. Be sure you have all wooden furniture parts on a clean and flat soft surface, such as a carpet or rug, to prevent from being scratched. Follow the figure to start assembling.

| NO | PART LIST             | QTY   |
|----|-----------------------|-------|
| Α  | TABLE TOP             | 1 PC  |
| В  | PEDESTAL TABLE CENTER | 1 PC  |
| С  | PEDESTAL LEGS         | 4 PCS |
| (D | CROSS BAR 'X'         | 2 PCS |

| NO | DESRIPTION          |          | QTY    |
|----|---------------------|----------|--------|
| 1  | CSK SCREW M4 X 30MM | O'TOTAL  | 16 PCS |
| 2  | HEX. NUT            | <b>®</b> | 8 PCS  |
| 3  | FLAT WASHER         | 0        | 8 PCS  |
| 4  | SPANNAR             | £        | 1 PC   |
| 5  | ADJUSTER            | •        | 4 PCS  |