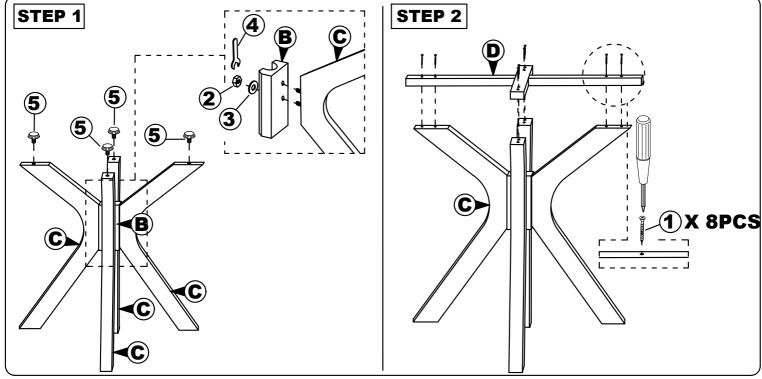

## **MODEL: 7028T / 7028-1T**

Read this instruction carefully. Remove all wrapping material, staples and straps from the carton. See hardware and furniture part list For guidance. Be sure you have all wooden furniture parts on a clean and flat soft surface, such as a carpet or rug, to prevent from being scratched. Follow the figure to start assembling.

| NO | PART LIST             | QTY   |
|----|-----------------------|-------|
| Α  | TABLE TOP             | 1 PC  |
| В  | PEDESTAL TABLE CENTER | 1 PC  |
| С  | PEDESTAL LEGS         | 4 PCS |
| (D | CROSS BAR 'X'         | 2 PCS |

| NO | DESRIPTION          |          | QTY    |
|----|---------------------|----------|--------|
| 1  | CSK SCREW M4 X 30MM | O'TOTAL  | 16 PCS |
| 2  | HEX. NUT            | <b>®</b> | 8 PCS  |
| 3  | FLAT WASHER         | 0        | 8 PCS  |
| 4  | SPANNAR             | £        | 1 PC   |
| 5  | ADJUSTER            | •        | 4 PCS  |