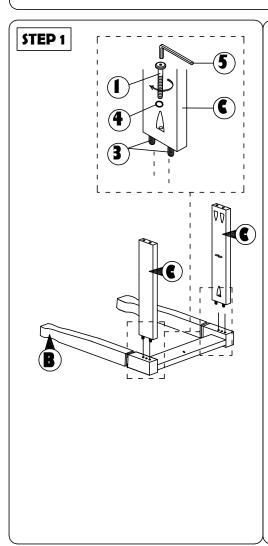

| NO | PART LIST    | QTY   |
|----|--------------|-------|
| Α  | BACK REST    | 1 PC  |
| В  | FRONT LEG    | 1 PC  |
| С  | SIDE RAIL    | 2 PCS |
| D  | CUSHION SEAT | 1 PC  |

| ) | NO | DESRIPTION           |          | QTY   |  |  |
|---|----|----------------------|----------|-------|--|--|
| ╛ | 1  | JCBC SCREW M6 X 50MM | 0        | 6 PCS |  |  |
| 4 | 2  | CSK SCREW M4 x 38MM  | O THEORY | 4 PCS |  |  |
| 3 | 3  | WOOD DOWEL Ø8 x 30MM |          | 4 PCS |  |  |
| J | 4  | SPRNG WASHER         | 0        | 6 PCS |  |  |
|   | 5  | M4 ALLEN KEY         |          | 1 PC  |  |  |