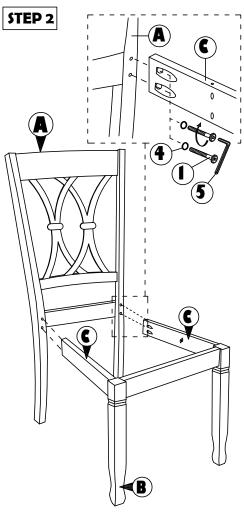

## **ASSEMBLY INSTRUCTION**

Read this instruction carefully. Remove all wrapping material, staples and straps from the carton. See hardware and furniture part list

For guidance. Be sure you have all wooden furniture parts on a clean and flat soft surface, such as a carpet or rug, to prevent from being scratched. Follow the figure to start assembling.

## CAUTION:

- 1. Do not FULLY TIGHTEN the nut or screw untill all is ready to assemble.
- 2. Do not OVER TIGHTEN the nut or screw to avoid causing damages to the thread.
- 3. Keep all hardware part out reach of children.

| NO | PART LIST    | QTY   |
|----|--------------|-------|
| Α  | BACK REST    | 1 PC  |
| В  | FRONT LEG    | 1 PC  |
| С  | SIDE RAIL    | 2 PCS |
| D  | CUSHION SEAT | 1 PC  |

| ) | NO | DESRIPTION           |          | QTY   |  |
|---|----|----------------------|----------|-------|--|
| _ | 1  | JCBC SCREW M6 X 50MM | 0        | 6 PCS |  |
| 4 | 2  | CSK SCREW M4 x 38MM  | O THEORY | 4 PCS |  |
| 3 | 3  | WOOD DOWEL Ø8 x 30MM |          | 4 PCS |  |
| J | 4  | SPRNG WASHER         | 0        | 6 PCS |  |
|   | 5  | M4 ALLEN KEY         |          | 1 PC  |  |