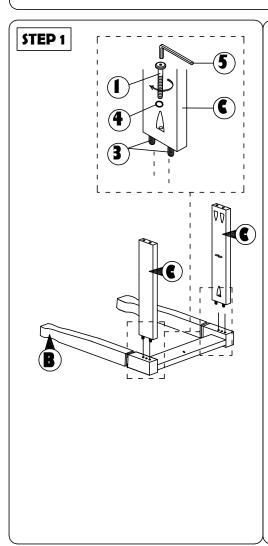

## **ASSEMBLY INSTRUCTION**

Read this instruction carefully. Remove all wrapping material, staples and straps from the carton. See hardware and furniture part list

For guidance. Be sure you have all wooden furniture parts on a clean and flat soft surface, such as a carpet or rug, to prevent from being scratched. Follow the figure to start assembling.

## CAUTION:

- 1. Do not FULLY TIGHTEN the nut or screw untill all is ready to assemble.
- 2. Do not OVER TIGHTEN the nut or screw to avoid causing damages to the thread.
- 3. Keep all hardware part out reach of children.

| NO | PART LIST    | QTY   |
|----|--------------|-------|
| Α  | BACK REST    | 1 PC  |
| В  | FRONT LEG    | 1 PC  |
| С  | SIDE RAIL    | 2 PCS |
| D  | CUSHION SEAT | 1 PC  |

| ) | NO | DESRIPTION           |          | QTY   |  |
|---|----|----------------------|----------|-------|--|
| _ | 1  | JCBC SCREW M6 X 50MM | 0        | 6 PCS |  |
| 4 | 2  | CSK SCREW M4 x 38MM  | O THEORY | 4 PCS |  |
| 3 | 3  | WOOD DOWEL Ø8 x 30MM |          | 4 PCS |  |
| J | 4  | SPRNG WASHER         | 0        | 6 PCS |  |
|   | 5  | M4 ALLEN KEY         |          | 1 PC  |  |