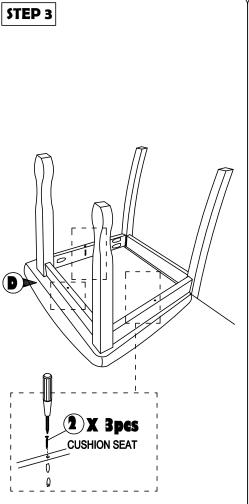

## **ASSEMBLY INSTRUCTION**

Read this instruction carefully. Remove all wrapping material, staples and straps from the carton. See hardware and furniture part list

For guidance. Be sure you have all wooden furniture parts on a clean and flat soft surface, such as a carpet or rug, to prevent from being scratched. Follow the figure to start assembling.

## CAUTION:

- 1. Do not FULLY TIGHTEN the nut or screw untill all is ready to assemble.
- 2. Do not OVER TIGHTEN the nut or screw to avoid causing damages to the thread.
- 3. Keep all hardware part out reach of children.

| NO | PART LIST    | QTY   |
|----|--------------|-------|
| Α  | BACK REST    | 1 PC  |
| В  | FRONT LEG    | 1 PC  |
| С  | SIDE RAIL    | 2 PCS |
| D  | CUSHION SEAT | 1 PC  |

| ) | NO | DESRIPTION           |          | QTY   |  |
|---|----|----------------------|----------|-------|--|
| _ | 1  | JCBC SCREW M6 X 50MM | 0        | 6 PCS |  |
| 4 | 2  | CSK SCREW M4 x 38MM  | O THEORY | 4 PCS |  |
| 3 | 3  | WOOD DOWEL Ø8 x 30MM |          | 4 PCS |  |
| J | 4  | SPRNG WASHER         | 0        | 6 PCS |  |
|   | 5  | M4 ALLEN KEY         |          | 1 PC  |  |