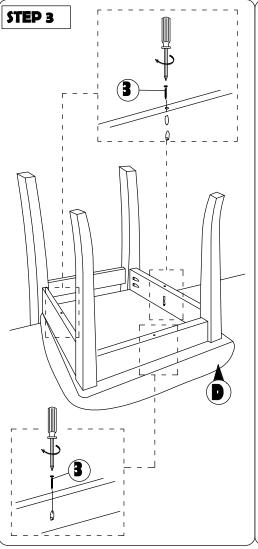

| NO | PART LIST    | QTY   |
|----|--------------|-------|
| Α  | BACK REST    | 1 PC  |
| В  | FRONT LEG    | 1 PC  |
| С  | SIDE RAIL    | 2 PCS |
| D  | CUSHION SEAT | 1 PC  |

| NO | DESRIPTION           |         | QTY   |
|----|----------------------|---------|-------|
| 1  | JCBC SCREW M6 X 50MM | 0       | 6 PCS |
| 2  | WOOD DOWEL Ø8 x 30MM |         | 4 PCS |
| 3  | CSK SCREW M4 x 30MM  | Onning  | 3 PCS |
| 4  | SPRNG WASHER M6      | 0       | 6 PCS |
| 5  | M4 ALLEN KEY         | <u></u> | 1 PC  |