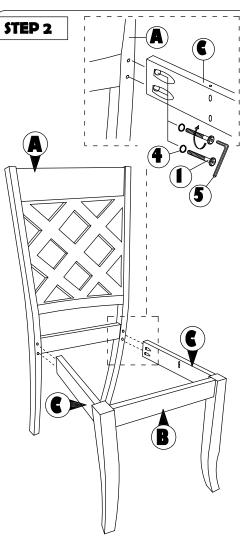

| NO | PART LIST    | QTY   |
|----|--------------|-------|
| Α  | BACK REST    | 1 PC  |
| В  | FRONT LEG    | 1 PC  |
| С  | SIDE RAIL    | 2 PCS |
| D  | CUSHION SEAT | 1 PC  |

| NO | DESRIPTION           |         | QTY   |
|----|----------------------|---------|-------|
| 1  | JCBC SCREW M6 X 50MM | 0       | 6 PCS |
| 2  | WOOD DOWEL Ø8 x 30MM |         | 4 PCS |
| 3  | CSK SCREW M4 x 30MM  | Onning  | 3 PCS |
| 4  | SPRNG WASHER M6      | 0       | 6 PCS |
| 5  | M4 ALLEN KEY         | <u></u> | 1 PC  |