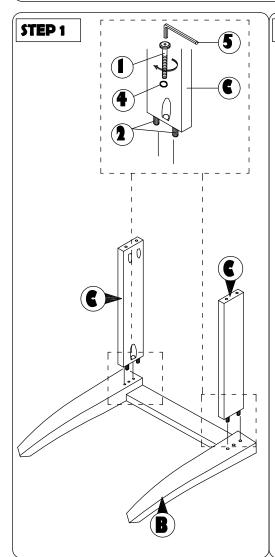

| NO | PART LIST             | QTY   |
|----|-----------------------|-------|
| Α  | TABLE TOP             | 1 PC  |
| В  | PEDESTAL TABLE CENTER | 1 PC  |
| С  | PEDESTAL LEGS         | 4 PCS |
| (D | CROSS BAR 'X'         | 2 PCS |

| NO | DESRIPTION          |          | QTY    |
|----|---------------------|----------|--------|
| 1  | CSK SCREW M4 X 30MM | O'TOTAL  | 16 PCS |
| 2  | HEX. NUT            | <b>®</b> | 8 PCS  |
| 3  | FLAT WASHER         | 0        | 8 PCS  |
| 4  | SPANNAR             | £        | 1 PC   |
| 5  | ADJUSTER            | •        | 4 PCS  |