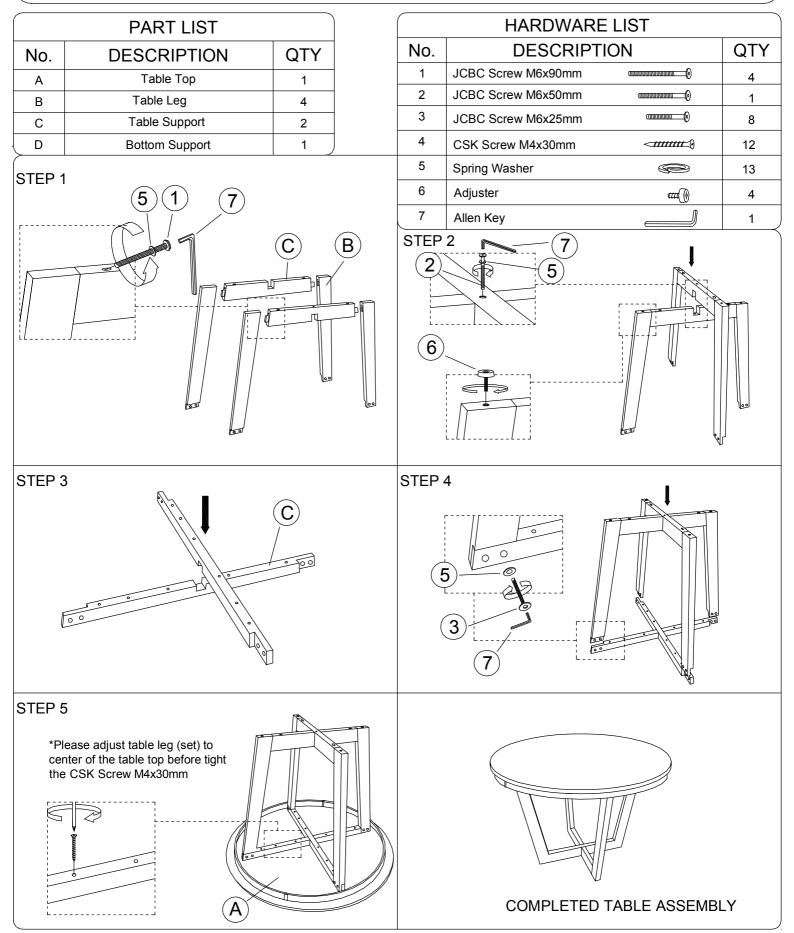

## ASSEMBLY INSTRUCTIONS

## MODEL : 7048T

Read this instruction carefully, remove all wrapping material, staples and straps from the carton. See hardware and furniture part list. For guidance. Be sure you have all wooden furniture parts on a clean and soft surface to prevent from being scratched. Follow the figure to start assembling.

Caution:

- 1. Do not FULLY -TIGHTEN the nut or bolt until all nut or nut bolt is ready to assembled.
- 2. Do not OVER- TIGHTEN the nut or nut bolt to avoid causing damages to the thread.
- 3. Keep all hardware part out of reach of children.