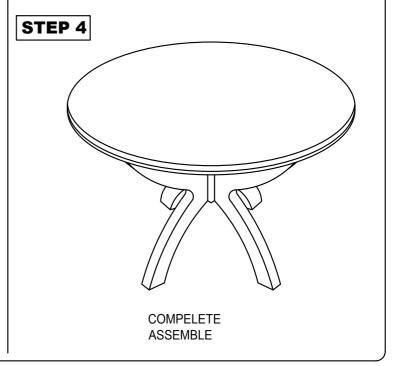

## MODEL: 7232T caution:

Read this instruction carefully. Remove all wrapping material, staples and straps from the carton. See hardware and furniture part list For guidance. Be sure you have all wooden furniture parts on a clean and flat soft surface, such as a carpet or rug, to prevent from being scratched. Follow the figure to start assembling.

| NO | PART LIST             | QTY   |
|----|-----------------------|-------|
| Α  | TABLE TOP             | 1 PC  |
| В  | PEDESTAL TABLE CENTER | 1 PC  |
| С  | PEDESTAL LEGS         | 4 PCS |
| D  | CROSS BAR 'X'         | 2 PCS |

| ŃΟ | DESRIPTION          |         | QTY    |
|----|---------------------|---------|--------|
| 1  | CSK SCREW M4 X 30MM | O TOTAL | 16 PCS |
| 2  | HEX. NUT            | •       | 8 PCS  |
| 3  | FLAT WASHER         | 0       | 8 PCS  |
| 4  | SPANNAR             | €       | 1 PC   |
| 5  | ADJUSTER            | •       | 4 PCS  |