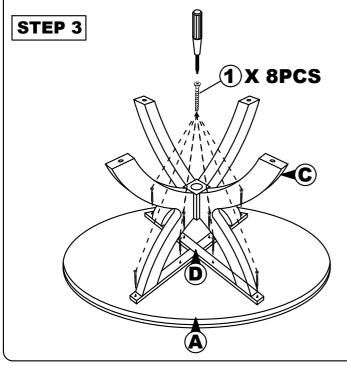

## MODEL: 7232T caution:

Read this instruction carefully. Remove all wrapping material, staples and straps from the carton. See hardware and furniture part list For guidance. Be sure you have all wooden furniture parts on a clean and flat soft surface, such as a carpet or rug, to prevent from being scratched. Follow the figure to start assembling.

| NO | PART LIST             | QTY   |
|----|-----------------------|-------|
| Α  | TABLE TOP             | 1 PC  |
| В  | PEDESTAL TABLE CENTER | 1 PC  |
| С  | PEDESTAL LEGS         | 4 PCS |
| D  | CROSS BAR 'X'         | 2 PCS |

| ŃΟ | DESRIPTION          |         | QTY    |
|----|---------------------|---------|--------|
| 1  | CSK SCREW M4 X 30MM | O TOTAL | 16 PCS |
| 2  | HEX. NUT            | •       | 8 PCS  |
| 3  | FLAT WASHER         | 0       | 8 PCS  |
| 4  | SPANNAR             | €       | 1 PC   |
| 5  | ADJUSTER            | •       | 4 PCS  |