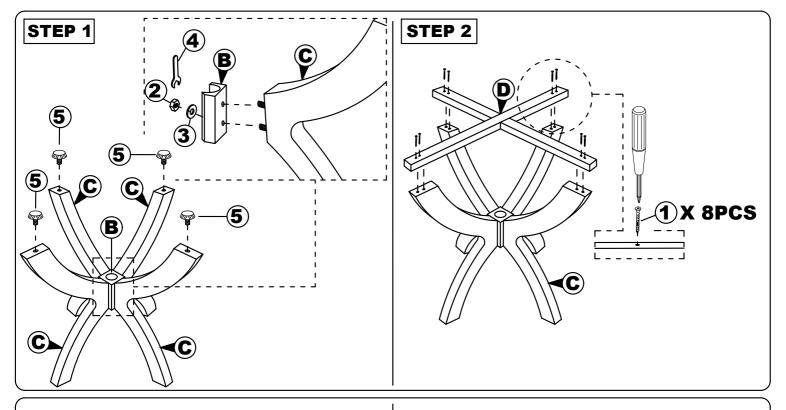

## MODEL: 7232T caution:

Read this instruction carefully. Remove all wrapping material, staples and straps from the carton. See hardware and furniture part list For guidance. Be sure you have all wooden furniture parts on a clean and flat soft surface, such as a carpet or rug, to prevent from being scratched. Follow the figure to start assembling.

| NO | PART LIST             | QTY   |
|----|-----------------------|-------|
| Α  | TABLE TOP             | 1 PC  |
| В  | PEDESTAL TABLE CENTER | 1 PC  |
| С  | PEDESTAL LEGS         | 4 PCS |
| D  | CROSS BAR 'X'         | 2 PCS |

| ŃΟ | DESRIPTION          |         | QTY    |
|----|---------------------|---------|--------|
| 1  | CSK SCREW M4 X 30MM | O TOTAL | 16 PCS |
| 2  | HEX. NUT            | •       | 8 PCS  |
| 3  | FLAT WASHER         | 0       | 8 PCS  |
| 4  | SPANNAR             | €       | 1 PC   |
| 5  | ADJUSTER            | •       | 4 PCS  |