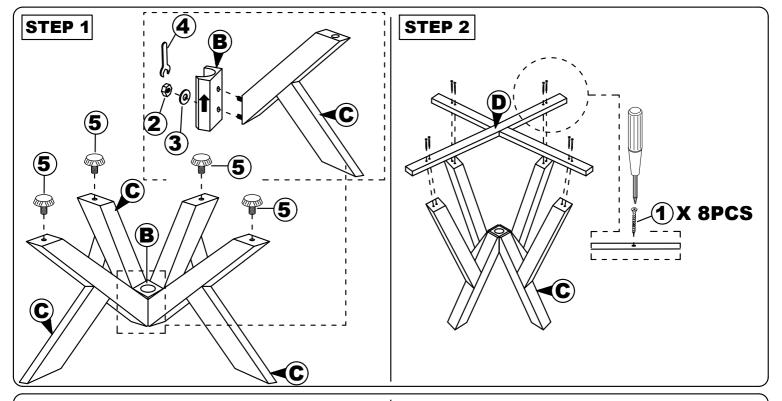

## MODEL: 7231T as and straps | CAUTION:

Read this instruction carefully. Remove all wrapping material, staples and straps from the carton. See hardware and furniture part list For guidance. Be sure you have all wooden furniture parts on a clean and flat soft surface, such as a carpet or rug, to prevent from being scratched. Follow the figure to start assembling.

| NO | PART LIST             | QTY   |
|----|-----------------------|-------|
| Α  | TABLE TOP             | 1 PC  |
| В  | PEDESTAL TABLE CENTER | 1 PC  |
| С  | PEDESTAL LEGS         | 4 PCS |
| D  | CROSS BAR 'X'         | 2 PCS |

| NO | DESRIPTION          |          | QTY    |
|----|---------------------|----------|--------|
| 1  | CSK SCREW M4 X 30MM | O'TOTAL  | 16 PCS |
| 2  | HEX. NUT            | <b>®</b> | 8 PCS  |
| 3  | FLAT WASHER         | 0        | 8 PCS  |
| 4  | SPANNAR             | £        | 1 PC   |
| 5  | ADJUSTER            | •        | 4 PCS  |