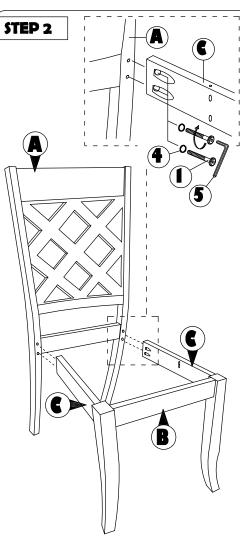

## **ASSEMBLY INSTRUCTION**

Read this instruction carefully. Remove all wrapping material, staples and straps from the carton. See hardware and furniture part list

For guidance. Be sure you have all wooden furniture parts on a clean and flat soft surface, such as a carpet or rug, to prevent from being scratched. Follow the figure to start assembling. CAUTION:

- 1. Do not FULLY TIGHTEN the nut or screw untill all is ready to assemble.
- 2. Do not OVER TIGHTEN the nut or screw to avoid causing damages to the thread.
- 3. Keep all hardware part out reach of children.

| NO | PART LIST    | QTY   |
|----|--------------|-------|
| Α  | BACK REST    | 1 PC  |
| В  | FRONT LEG    | 1 PC  |
| С  | SIDE RAIL    | 2 PCS |
| D  | CUSHION SEAT | 1 PC  |

| NO | DESRIPTION           |         | QTY   |
|----|----------------------|---------|-------|
| 1  | JCBC SCREW M6 X 50MM | 0       | 6 PCS |
| 2  | WOOD DOWEL Ø8 x 30MM |         | 4 PCS |
| 3  | CSK SCREW M4 x 30MM  | Onning  | 3 PCS |
| 4  | SPRNG WASHER M6      | 0       | 6 PCS |
| 5  | M4 ALLEN KEY         | <u></u> | 1 PC  |