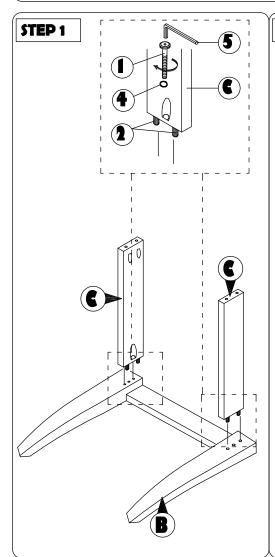

## **ASSEMBLY INSTRUCTION**

Read this instruction carefully. Remove all wrapping material, staples and straps from the carton. See hardware and furniture part list

For guidance. Be sure you have all wooden furniture parts on a clean and flat soft surface, such as a carpet or rug, to prevent from being scratched. Follow the figure to start assembling. CAUTION:

- 1. Do not FULLY TIGHTEN the nut or screw untill all is ready to assemble.
- 2. Do not OVER TIGHTEN the nut or screw to avoid causing damages to the thread.
- 3. Keep all hardware part out reach of children.

| NO | PART LIST    | QTY   |
|----|--------------|-------|
| Α  | BACK REST    | 1 PC  |
| В  | FRONT LEG    | 1 PC  |
| С  | SIDE RAIL    | 2 PCS |
| D  | CUSHION SEAT | 1 PC  |

| NO | DESRIPTION           |         | QTY   |
|----|----------------------|---------|-------|
| 1  | JCBC SCREW M6 X 50MM | 0       | 6 PCS |
| 2  | WOOD DOWEL Ø8 x 30MM |         | 4 PCS |
| 3  | CSK SCREW M4 x 30MM  | Onning  | 3 PCS |
| 4  | SPRNG WASHER M6      | 0       | 6 PCS |
| 5  | M4 ALLEN KEY         | <u></u> | 1 PC  |