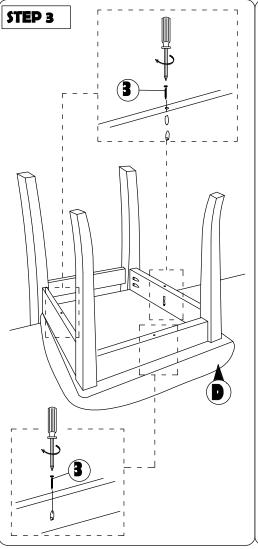

## **ASSEMBLY INSTRUCTION**

Read this instruction carefully. Remove all wrapping material, staples and straps from the carton. See hardware and furniture part list

For guidance. Be sure you have all wooden furniture parts on a clean and flat soft surface, such as a carpet or rug, to prevent from being scratched. Follow the figure to start assembling. CAUTION:

- 1. Do not FULLY TIGHTEN the nut or screw untill all is ready to assemble.
- 2. Do not OVER TIGHTEN the nut or screw to avoid causing damages to the thread.
- 3. Keep all hardware part out reach of children.

| NO | PART LIST    | QTY   |
|----|--------------|-------|
| Α  | BACK REST    | 1 PC  |
| В  | FRONT LEG    | 1 PC  |
| С  | SIDE RAIL    | 2 PCS |
| D  | CUSHION SEAT | 1 PC  |

| NO | DESRIPTION           |         | QTY   |
|----|----------------------|---------|-------|
| 1  | JCBC SCREW M6 X 50MM | 0       | 6 PCS |
| 2  | WOOD DOWEL Ø8 x 30MM |         | 4 PCS |
| 3  | CSK SCREW M4 x 30MM  | Onning  | 3 PCS |
| 4  | SPRNG WASHER M6      | 0       | 6 PCS |
| 5  | M4 ALLEN KEY         | <u></u> | 1 PC  |