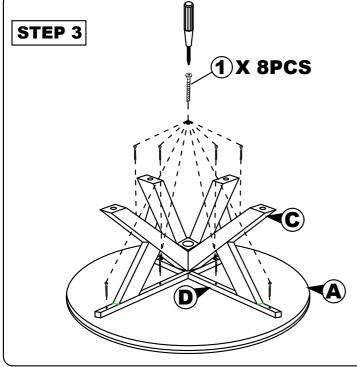

| NO | PART LIST             | QTY   |
|----|-----------------------|-------|
| Α  | TABLE TOP             | 1 PC  |
| В  | PEDESTAL TABLE CENTER | 1 PC  |
| С  | PEDESTAL LEGS         | 4 PCS |
| D  | CROSS BAR 'X'         | 2 PCS |

| NO | DESRIPTION          |          | QTY    |
|----|---------------------|----------|--------|
| 1  | CSK SCREW M4 X 30MM | O'TOTAL  | 16 PCS |
| 2  | HEX. NUT            | <b>®</b> | 8 PCS  |
| 3  | FLAT WASHER         | 0        | 8 PCS  |
| 4  | SPANNAR             | £        | 1 PC   |
| 5  | ADJUSTER            | •        | 4 PCS  |