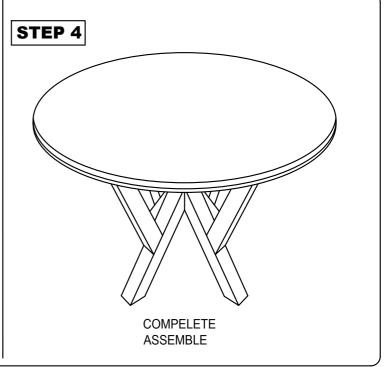

| NO | PART LIST             | QTY   |
|----|-----------------------|-------|
| Α  | TABLE TOP             | 1 PC  |
| В  | PEDESTAL TABLE CENTER | 1 PC  |
| С  | PEDESTAL LEGS         | 4 PCS |
| D  | CROSS BAR 'X'         | 2 PCS |

| NO | DESRIPTION          |          | QTY    |
|----|---------------------|----------|--------|
| 1  | CSK SCREW M4 X 30MM | O'TOTAL  | 16 PCS |
| 2  | HEX. NUT            | <b>®</b> | 8 PCS  |
| 3  | FLAT WASHER         | 0        | 8 PCS  |
| 4  | SPANNAR             | £        | 1 PC   |
| 5  | ADJUSTER            | •        | 4 PCS  |