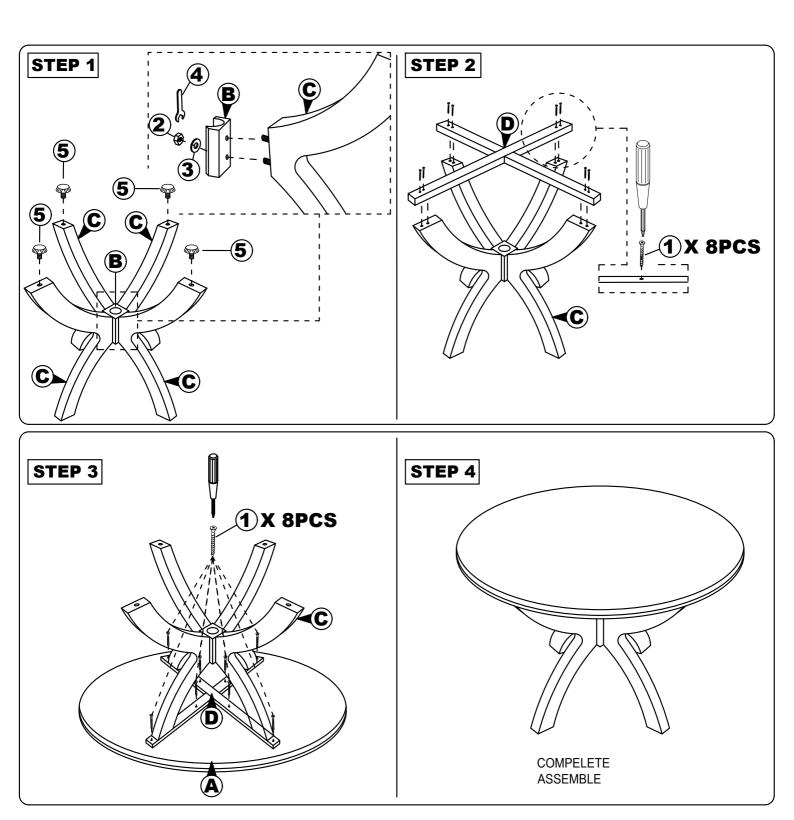

## **ASSEMBLY INSTRUCTION** MODEL: 7232T es and straps | CAUTION :

Read this instruction carefully. Remove all wrapping material, staples and straps from the carton. See hardware and furniture part list For guidance. Be sure you have all wooden furniture parts on a clean and flat soft surface, such as a carpet or rug, to prevent from being scratched.Follow the figure to start assembling.

- 1. Do not FULLY TIGHTEN the nut or screw untill all is ready to assemble.
- 2. Do not OVER TIGHTEN the nut or screw to avoid causing damages to the thread.
- 3. Keep all hardware part out reach of children.

| NO | PART LIST             |       |
|----|-----------------------|-------|
| А  | TABLE TOP             | 1 PC  |
| В  | PEDESTAL TABLE CENTER | 1 PC  |
| С  | PEDESTAL LEGS         | 4 PCS |
| D  | CROSS BAR 'X'         | 2 PCS |

| NO | DESRIPTION          |            | QTY    |
|----|---------------------|------------|--------|
| 1  | CSK SCREW M4 X 30MM | STANDARD . | 16 PCS |
| 2  | HEX. NUT            | ۲          | 8 PCS  |
| 3  | FLAT WASHER         | 0          | 8 PCS  |
| 4  | SPANNAR             | \$         | 1 PC   |
| 5  | ADJUSTER            | <b>P</b>   | 4 PCS  |