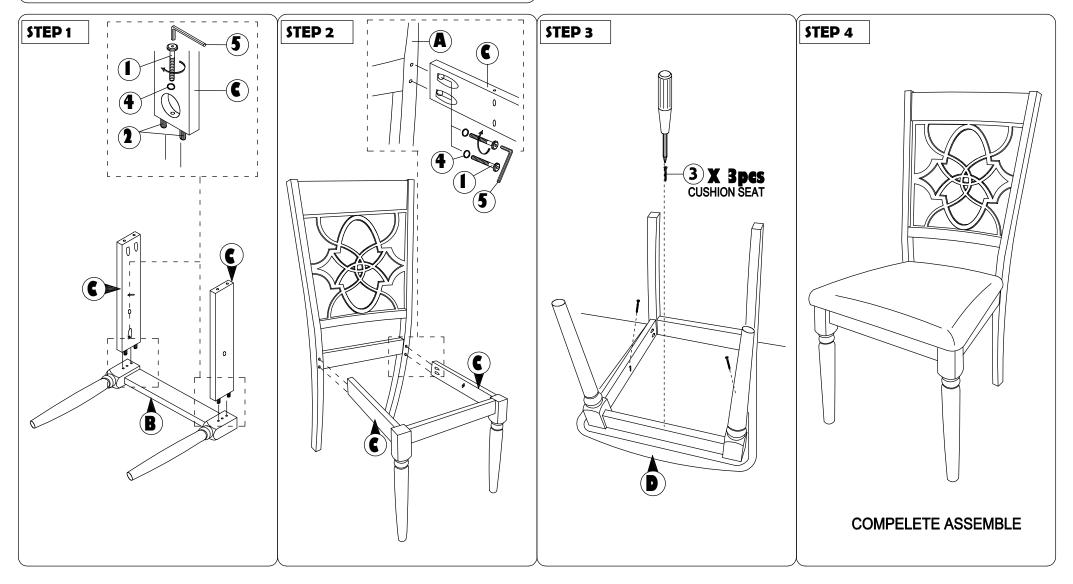

## **ASSEMBLY INSTRUCTION**

Read this instruction carefully. Remove all wrapping material, staples and straps from the carton. See hardware and furniture part list

For guidance. Be sure you have all wooden furniture parts on a clean and flat soft surface, such as a carpet or rug, to prevent from being scratched.Follow the figure to start assembling. CAUTION :

- 1. Do not FULLY TIGHTEN the nut or screw untill all is ready to assemble.
- 2. Do not OVER TIGHTEN the nut or screw to avoid causing damages to the thread.
- 3. Keep all hardware part out reach of children.

| NO | PART LIST    | QTY   | NO | DESRIPTION           | QTY    |
|----|--------------|-------|----|----------------------|--------|
| Α  | BACK REST    | 1 PC  | 1  | JCBC SCREW M6 X 50MM | 6 PCS  |
| В  | FRONT LEG    | 1 PC  | 2  | WOOD DOWEL Ø8 x 30MM | 4 PCS  |
| С  | SIDE RAIL    | 2 PCS | 3  | CSK SCREW M4 x 30MM  | 3 PCS  |
| D  | CUSHION SEAT | 1 PC  | 4  | SPRNG WASHER M6 O    | 6 PCS  |
|    |              |       | 5  | M4 ALLEN KEY         | • 1 PC |