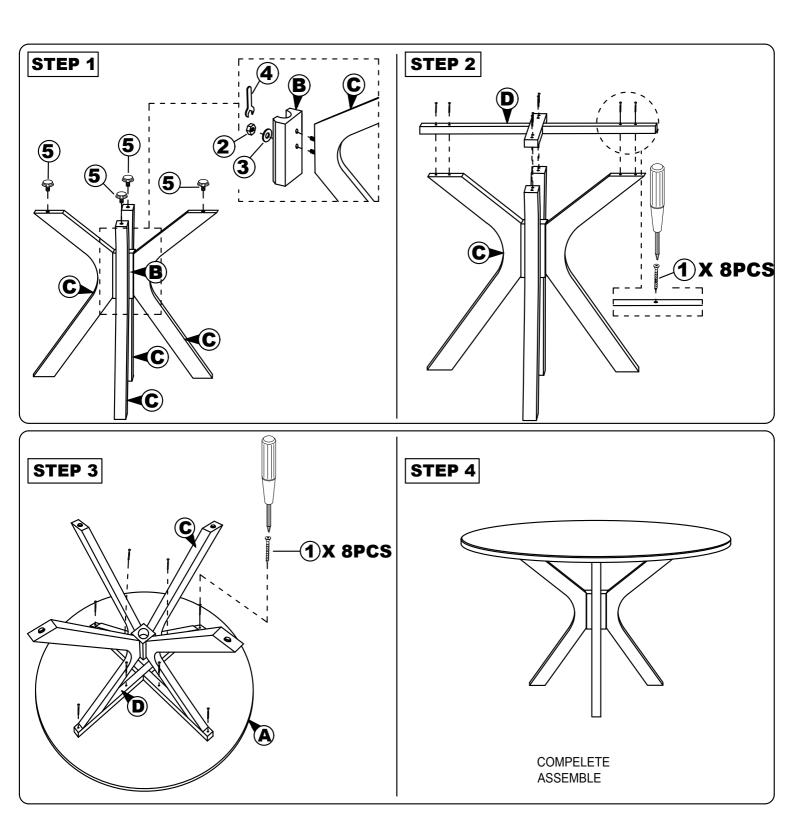

## **ASSEMBLY INSTRUCTION** MODEL: 7028T / 7028-1T I CAUTION :

Read this instruction carefully. Remove all wrapping material, staples and straps from the carton. See hardware and furniture part list For guidance. Be sure you have all wooden furniture parts on a clean and flat soft surface, such as a carpet or rug, to prevent from being scratched.Follow the figure to start assembling.

- 1. Do not FULLY TIGHTEN the nut or screw untill all is ready to assemble. 2. Do not OVER - TIGHTEN the nut or screw to avoid causing damages
  - to the thread.
- 3. Keep all hardware part out reach of children.

| NO | PART LIST             | QTY   |
|----|-----------------------|-------|
| А  | TABLE TOP             | 1 PC  |
| В  | PEDESTAL TABLE CENTER | 1 PC  |
| С  | PEDESTAL LEGS         | 4 PCS |
| D  | CROSS BAR 'X'         | 2 PCS |

| NO | DESRIPTION          |          | QTY    |
|----|---------------------|----------|--------|
| 1  | CSK SCREW M4 X 30MM | Oranaas  | 16 PCS |
| 2  | HEX. NUT            | 6        | 8 PCS  |
| 3  | FLAT WASHER         | 0        | 8 PCS  |
| 4  | SPANNAR             | \$       | 1 PC   |
| 5  | ADJUSTER            | <b>@</b> | 4 PCS  |