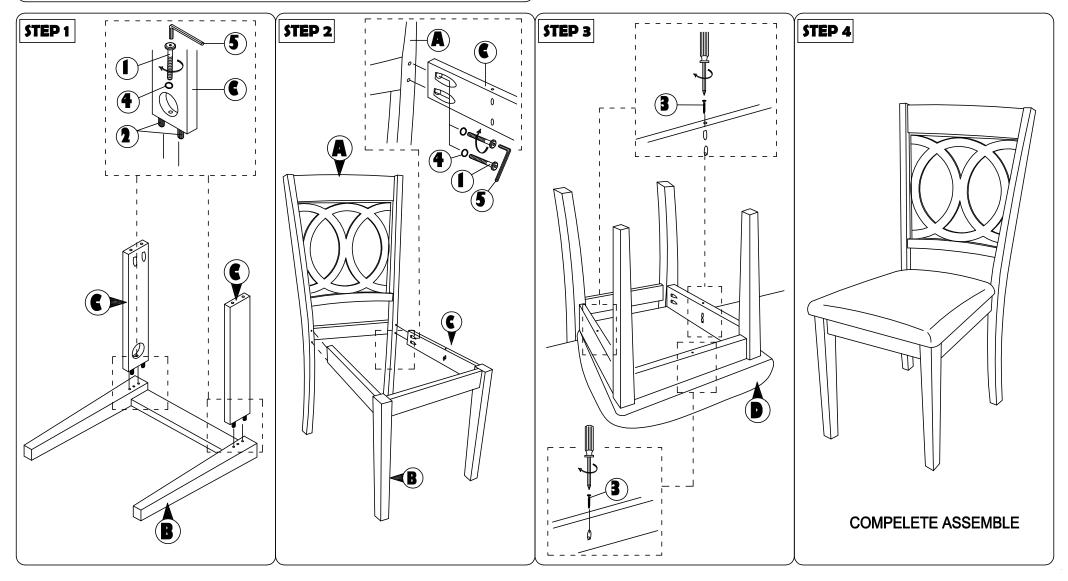

## **ASSEMBLY INSTRUCTION**

Read this instruction carefully. Remove all wrapping material, staples and straps from the carton. See hardware and furniture part list

For guidance. Be sure you have all wooden furniture parts on a clean and flat soft surface, such as a carpet or rug, to prevent from being scratched.Follow the figure to start assembling. CAUTION :

- 1. Do not FULLY TIGHTEN the nut or screw untill all is ready to assemble.
- 2. Do not OVER TIGHTEN the nut or screw to avoid causing damages to the thread.
- 3. Keep all hardware part out reach of children.

| NO | PART LIST    | QTY   | NO | DESRIPTION           |          | QTY   |
|----|--------------|-------|----|----------------------|----------|-------|
| Α  | BACK REST    | 1 PC  | 1  | JCBC SCREW M6 X 50MM | 0        | 6 PCS |
| В  | FRONT LEG    | 1 PC  | 2  | WOOD DOWEL Ø8 x 30MM |          | 4 PCS |
| С  | SIDE RAIL    | 2 PCS | 3  | CSK SCREW M4 x 30MM  | 01200000 | 3 PCS |
| D  | CUSHION SEAT | 1 PC  | 4  | SPRNG WASHER M6      | 0        | 6 PCS |
|    |              |       | 5  | M4 ALLEN KEY         |          | 1 PC  |