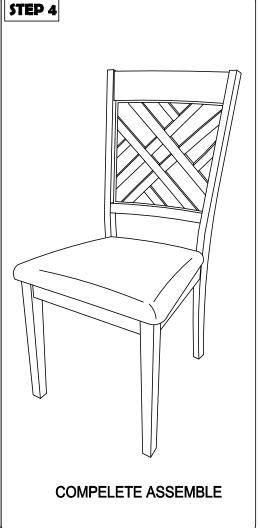

| NO | PART LIST    | QTY   |
|----|--------------|-------|
| Α  | BACK REST    | 1 PC  |
| В  | FRONT LEG    | 1 PC  |
| С  | SIDE RAIL    | 2 PCS |
| D  | CUSHION SEAT | 1 PC  |

| NO | DESRIPTION           |           | QTY   |
|----|----------------------|-----------|-------|
| 1  | JCBC SCREW M6 X 50MM | 0         | 6 PCS |
| 2  | WOOD DOWEL Ø8 x 30MM |           | 4 PCS |
| 3  | CSK SCREW M4 x 30MM  | OTTOMORPO | 3 PCS |
| 4  | SPRNG WASHER M6      | 0         | 6 PCS |
| 5  | M4 ALLEN KEY         |           | 1 PC  |