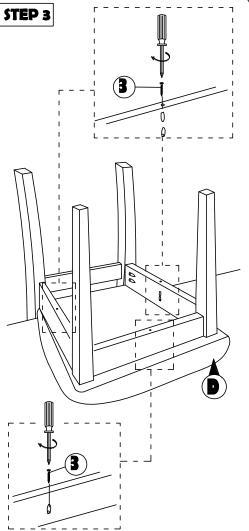

| NO | PART LIST    | QTY   |
|----|--------------|-------|
| Α  | BACK REST    | 1 PC  |
| В  | FRONT LEG    | 1 PC  |
| С  | SIDE RAIL    | 2 PCS |
| D  | CUSHION SEAT | 1 PC  |

| NO | DESRIPTION           |           | QTY   |
|----|----------------------|-----------|-------|
| 1  | JCBC SCREW M6 X 50MM | 0         | 6 PCS |
| 2  | WOOD DOWEL Ø8 x 30MM |           | 4 PCS |
| 3  | CSK SCREW M4 x 30MM  | OTTOMORPO | 3 PCS |
| 4  | SPRNG WASHER M6      | 0         | 6 PCS |
| 5  | M4 ALLEN KEY         |           | 1 PC  |