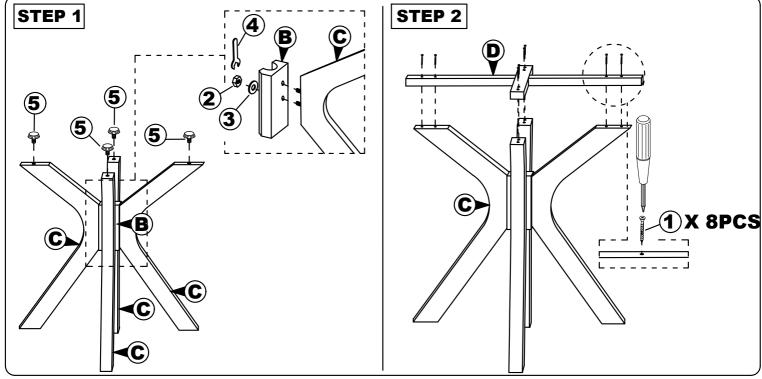

## **MODEL: 7028T / 7028-1T**

Read this instruction carefully. Remove all wrapping material, staples and straps from the carton. See hardware and furniture part list For guidance. Be sure you have all wooden furniture parts on a clean and flat soft surface, such as a carpet or rug, to prevent from being scratched. Follow the figure to start assembling.

CAUTION ·

- 1. Do not FULLY TIGHTEN the nut or screw untill all is ready to assemble.
- 2. Do not OVER TIGHTEN the nut or screw to avoid causing damages to the thread.
- 3. Keep all hardware part out reach of children.

| NO | PART LIST             | QTY   |
|----|-----------------------|-------|
| Α  | TABLE TOP             | 1 PC  |
| В  | PEDESTAL TABLE CENTER | 1 PC  |
| С  | PEDESTAL LEGS         | 4 PCS |
| (D | CROSS BAR 'X'         | 2 PCS |

| NO | DESRIPTION          |          | QTY    |
|----|---------------------|----------|--------|
| 1  | CSK SCREW M4 X 30MM | O'TOTAL  | 16 PCS |
| 2  | HEX. NUT            | <b>®</b> | 8 PCS  |
| 3  | FLAT WASHER         | 0        | 8 PCS  |
| 4  | SPANNAR             | £        | 1 PC   |
| 5  | ADJUSTER            | •        | 4 PCS  |