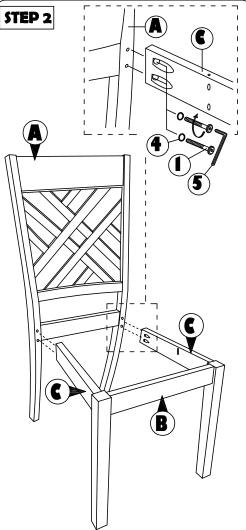

| NO | PART LIST    | QTY   |
|----|--------------|-------|
| Α  | BACK REST    | 1 PC  |
| В  | FRONT LEG    | 1 PC  |
| С  | SIDE RAIL    | 2 PCS |
| D  | CUSHION SEAT | 1 PC  |

| NO | DESRIPTION           |           | QTY   |
|----|----------------------|-----------|-------|
| 1  | JCBC SCREW M6 X 50MM | 0         | 6 PCS |
| 2  | WOOD DOWEL Ø8 x 30MM |           | 4 PCS |
| 3  | CSK SCREW M4 x 30MM  | OTTOMORPO | 3 PCS |
| 4  | SPRNG WASHER M6      | 0         | 6 PCS |
| 5  | M4 ALLEN KEY         |           | 1 PC  |