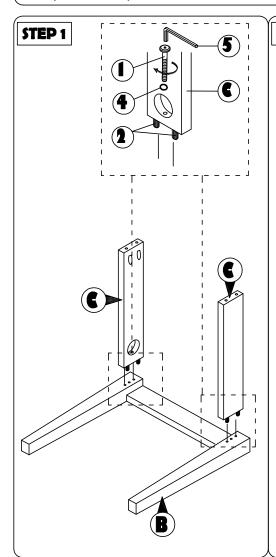

| NO | PART LIST    | QTY   |
|----|--------------|-------|
| Α  | BACK REST    | 1 PC  |
| В  | FRONT LEG    | 1 PC  |
| С  | SIDE RAIL    | 2 PCS |
| D  | CUSHION SEAT | 1 PC  |

| NO | DESRIPTION           |           | QTY   |
|----|----------------------|-----------|-------|
| 1  | JCBC SCREW M6 X 50MM | 0         | 6 PCS |
| 2  | WOOD DOWEL Ø8 x 30MM |           | 4 PCS |
| 3  | CSK SCREW M4 x 30MM  | OTTOMORPO | 3 PCS |
| 4  | SPRNG WASHER M6      | 0         | 6 PCS |
| 5  | M4 ALLEN KEY         |           | 1 PC  |