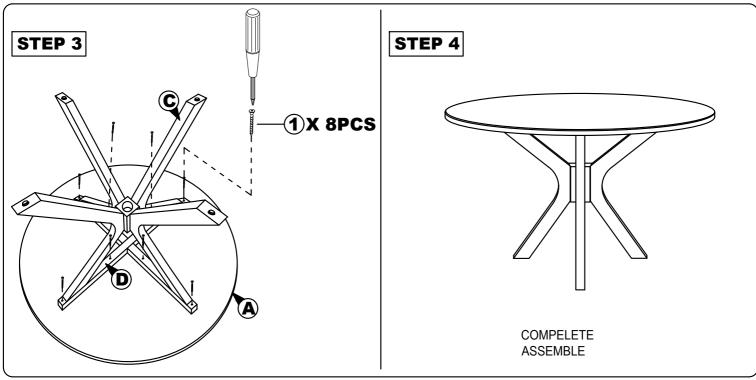

## **MODEL: 7028T / 7028-1T**

Read this instruction carefully. Remove all wrapping material, staples and straps from the carton. See hardware and furniture part list For guidance. Be sure you have all wooden furniture parts on a clean and flat soft surface, such as a carpet or rug, to prevent from being scratched. Follow the figure to start assembling.

CAUTION ·

- 1. Do not FULLY TIGHTEN the nut or screw untill all is ready to assemble.
- 2. Do not OVER TIGHTEN the nut or screw to avoid causing damages to the thread.
- 3. Keep all hardware part out reach of children.

| NO | PART LIST             | QTY   |
|----|-----------------------|-------|
| Α  | TABLE TOP             | 1 PC  |
| В  | PEDESTAL TABLE CENTER | 1 PC  |
| С  | PEDESTAL LEGS         | 4 PCS |
| (D | CROSS BAR 'X'         | 2 PCS |

| NO | DESRIPTION          |          | QTY    |
|----|---------------------|----------|--------|
| 1  | CSK SCREW M4 X 30MM | O'TOTAL  | 16 PCS |
| 2  | HEX. NUT            | <b>®</b> | 8 PCS  |
| 3  | FLAT WASHER         | 0        | 8 PCS  |
| 4  | SPANNAR             | £        | 1 PC   |
| 5  | ADJUSTER            | •        | 4 PCS  |