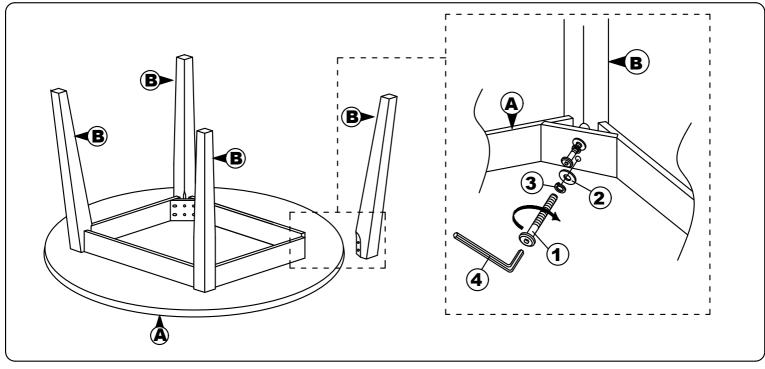

## ASSEMBLY INSTRUCTION MODEL: 7230T

Read this instruction carefully. Remove all wrapping material, staples and straps from the carton. See hardware and furniture part list

For guidance. Be sure you have all wooden furniture parts on a clean and flat soft surface, such as a carpet or rug, to prevent from being scratched. Follow the figure to start assembling.

## **CAUTION:**

- 1. Do not FULLY TIGHTEN the nut or screw untill all is ready to assemble.
- 2. Do not OVER TIGHTEN the nut or screw to avoid causing damages to the thread.
- 3. Keep all hardware part out reach of children.

| NO | PART LIST | QTY   |
|----|-----------|-------|
| Α  | TABLE TOP | 1 PC  |
| В  | TABLE LEG | 4 PCS |

| NO | DESRIPTION           |   | QTY   |
|----|----------------------|---|-------|
| 1  | JCBC SCREW M6 x 70MM | 9 | 8 PCS |
| 2  | FLAT WASHER 6/19"    | 0 | 8 PCS |
| 3  | SPRING WASHER 6/13"  | 0 | 8 PCS |
| 4  | M4 ALLEN KEY         |   | 1 PC  |