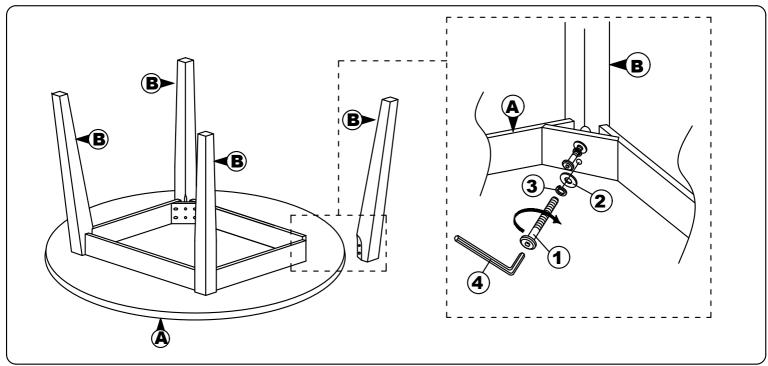

## ASSEMBLY INSTRUCTION MODEL : 7230T

Read this instruction carefully. Remove all wrapping material, staples and straps from the carton. See hardware and furniture part list

For guidance. Be sure you have all wooden furniture parts on a clean and flat soft surface, such as a carpet or rug, to prevent from being scratched. Follow the figure to start assembling. CAUTION :

1. Do not FULLY - TIGHTEN the nut or screw untill all is ready to assemble.

2. Do not OVER - TIGHTEN the nut or screw to avoid causing damages to the thread.

3. Keep all hardware part out reach of children.

| NO | PART LIST | QTY   |
|----|-----------|-------|
| Α  | TABLE TOP | 1 PC  |
| В  | TABLE LEG | 4 PCS |

| NO | DESRIPTION           |   |       |  |  |
|----|----------------------|---|-------|--|--|
| 1  | JCBC SCREW M6 x 70MM | 0 | 8 PCS |  |  |
| 2  | FLAT WASHER 6/19"    | 0 | 8 PCS |  |  |
| 3  | SPRING WASHER 6/13"  | O | 8 PCS |  |  |
| 4  | M4 ALLEN KEY         |   | 1 PC  |  |  |