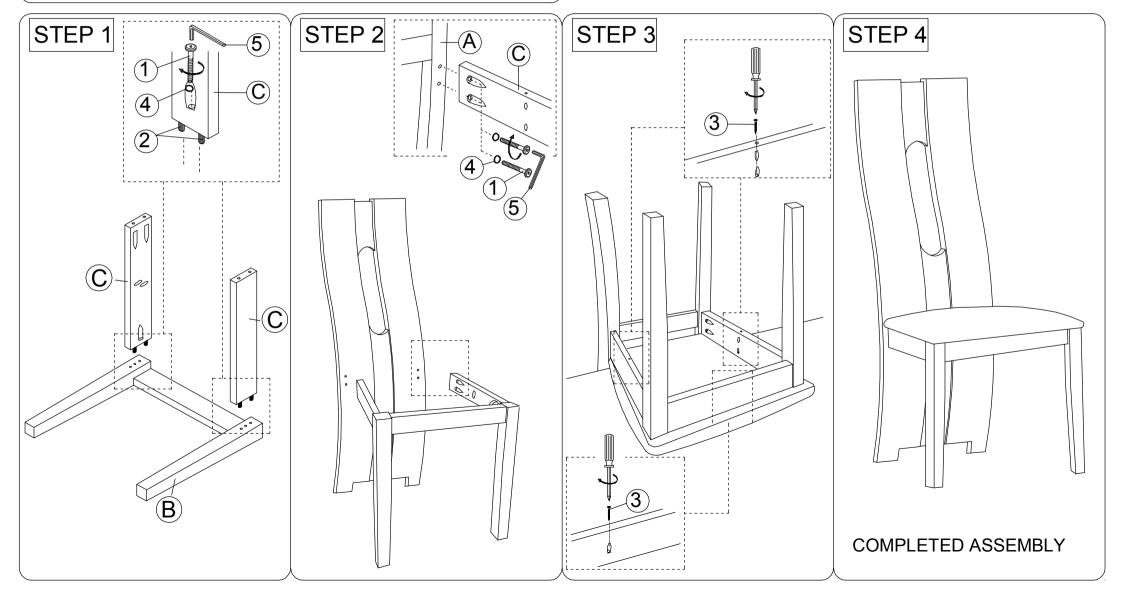

## ASSEMBLY INSTRUCTION

Read this instruction carefully, remove all wrapping material, staples and straps from the carton. See

hardware and furniture part list

For guidance. Be sure you have all wooden furniture parts on a clean and soft surface to prevent from

being scratched. Follow the figure to start assembling.

Caution:

1.Do not FULLY -TIGHTEN the nut or bolt until all nut or nut bolt is ready to assembled.

2.Do not OVER- TIGHTEN the nut or nut bolt to avoid causing damages to the thread.

3.Keep all hardware part out of reach of children.

|  | NO | PART LIST    | QTY | NO | DESCRIPTION          |    |
|--|----|--------------|-----|----|----------------------|----|
|  | А  | BACK REST    | 1   | 1  | JCBC SCREW M6 X 50MM | 8- |
|  | В  | FRONT LEG    | 1   | 2  | WOOD DOWEL           | ø  |
|  | С  | SIDE RAIL    | 2   | 3  | CSK SCREW M4 x 30mm  | (  |
|  | D  | CUSHION SEAT | 1   | 4  | SPRING WASHER        | Ø  |
|  |    |              |     | 5  | M4 ALLEN KEY         | L  |

## MODEL: 5509C

QTY

6

4

3

6

1