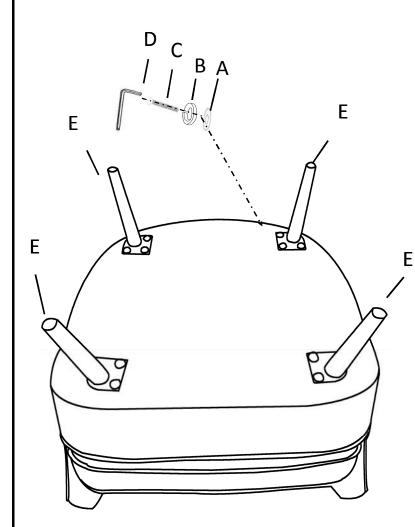

## **ASSEMBLY INSTRUCTIONS**

\*Please don't lock down the bolts before all parts installed.

## HARDWARE LIST

| NO.PictureDescriptionQTYAImage: Constraint of the system o |     |         |                     |     |  |
|----------------------------------------------------------------------------------------------------------------------------------------------------------------------------------------------------------------------------------------------------------------------------------------------------------------------------------------------------------------------------------------------------------------------------------------------------------------------------------------------------------------------------------------------------------------------------------------------------------------------------------------------------------------------------------------------------------------------------------------------------------------------------------------------------------------------------------------------------------------------------------------------------------------------------------------------------------------------------------------------------------------------------------------------------------------------------------------------------------------------------------------------------------------------------------------------------------------------------------------------------------------------------------------------------------------------------------------------------------------------------------------------------------------------------------------------------------------------------------------------------------------------------------------------------------------------------------------------------------------------------------------------------------------------------------------------------------------------------------------------------------------------------------------------------------------------------------------------------------------------------------------------------------------------------------------------------------------------------------------------------------------------------------------------------------|-----|---------|---------------------|-----|--|
| B Spring Washer 12   C Bolts 12                                                                                                                                                                                                                                                                                                                                                                                                                                                                                                                                                                                                                                                                                                                                                                                                                                                                                                                                                                                                                                                                                                                                                                                                                                                                                                                                                                                                                                                                                                                                                                                                                                                                                                                                                                                                                                                                                                                                                                                                                          | NO. | Picture | Description         | QTY |  |
| C Bolts 12                                                                                                                                                                                                                                                                                                                                                                                                                                                                                                                                                                                                                                                                                                                                                                                                                                                                                                                                                                                                                                                                                                                                                                                                                                                                                                                                                                                                                                                                                                                                                                                                                                                                                                                                                                                                                                                                                                                                                                                                                                               | А   |         | Flat washer         | 12  |  |
|                                                                                                                                                                                                                                                                                                                                                                                                                                                                                                                                                                                                                                                                                                                                                                                                                                                                                                                                                                                                                                                                                                                                                                                                                                                                                                                                                                                                                                                                                                                                                                                                                                                                                                                                                                                                                                                                                                                                                                                                                                                          | В   |         | Spring Washer       | 12  |  |
| D Hexagon Key 1                                                                                                                                                                                                                                                                                                                                                                                                                                                                                                                                                                                                                                                                                                                                                                                                                                                                                                                                                                                                                                                                                                                                                                                                                                                                                                                                                                                                                                                                                                                                                                                                                                                                                                                                                                                                                                                                                                                                                                                                                                          | С   |         | Bolts               | 12  |  |
|                                                                                                                                                                                                                                                                                                                                                                                                                                                                                                                                                                                                                                                                                                                                                                                                                                                                                                                                                                                                                                                                                                                                                                                                                                                                                                                                                                                                                                                                                                                                                                                                                                                                                                                                                                                                                                                                                                                                                                                                                                                          | D   |         | Hexagon Key         | 1   |  |
| E Stainless steel Leg 4                                                                                                                                                                                                                                                                                                                                                                                                                                                                                                                                                                                                                                                                                                                                                                                                                                                                                                                                                                                                                                                                                                                                                                                                                                                                                                                                                                                                                                                                                                                                                                                                                                                                                                                                                                                                                                                                                                                                                                                                                                  | E   |         | Stainless steel Leg | 4   |  |

<u>Step 1</u>