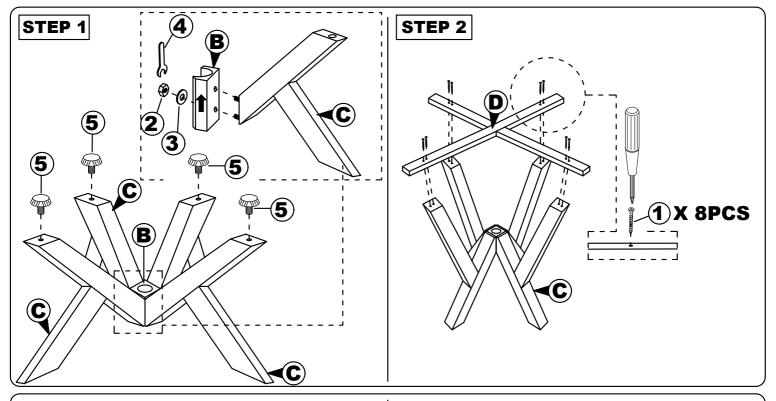

## MODEL: 7231T as and straps | CAUTION:

Read this instruction carefully. Remove all wrapping material, staples and straps from the carton. See hardware and furniture part list For guidance. Be sure you have all wooden furniture parts on a clean and flat soft surface, such as a carpet or rug, to prevent from being scratched. Follow the figure to start assembling.

- 1. Do not FULLY TIGHTEN the nut or screw untill all is ready to assemble.
- 2. Do not OVER TIGHTEN the nut or screw to avoid causing damages to the thread.
- 3. Keep all hardware part out reach of children.

| NO | PART LIST             | QTY   |
|----|-----------------------|-------|
| Α  | TABLE TOP             | 1 PC  |
| В  | PEDESTAL TABLE CENTER | 1 PC  |
| С  | PEDESTAL LEGS         | 4 PCS |
| D  | CROSS BAR 'X'         | 2 PCS |

| NO | DESRIPTION          |          | QTY    |
|----|---------------------|----------|--------|
| 1  | CSK SCREW M4 X 30MM | O TOTAL  | 16 PCS |
| 2  | HEX. NUT            | <b>®</b> | 8 PCS  |
| 3  | FLAT WASHER         | 0        | 8 PCS  |
| 4  | SPANNAR             | £        | 1 PC   |
| 5  | ADJUSTER            | •        | 4 PCS  |