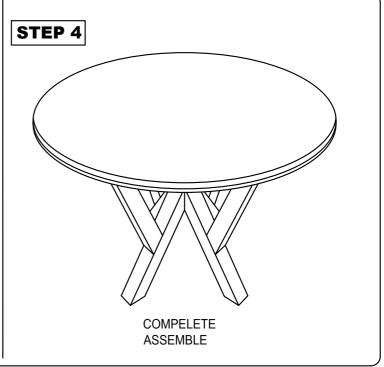

## MODEL: 7231T as and straps | CAUTION:

Read this instruction carefully. Remove all wrapping material, staples and straps from the carton. See hardware and furniture part list For guidance. Be sure you have all wooden furniture parts on a clean and flat soft surface, such as a carpet or rug, to prevent from being scratched. Follow the figure to start assembling.

| NO | PART LIST             | QTY   |
|----|-----------------------|-------|
| Α  | TABLE TOP             | 1 PC  |
| В  | PEDESTAL TABLE CENTER | 1 PC  |
| С  | PEDESTAL LEGS         | 4 PCS |
| D  | CROSS BAR 'X'         | 2 PCS |