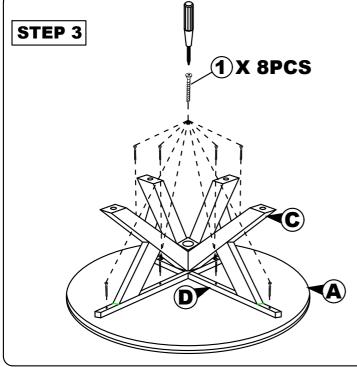

## MODEL: 7231T as and straps | CAUTION:

Read this instruction carefully. Remove all wrapping material, staples and straps from the carton. See hardware and furniture part list For guidance. Be sure you have all wooden furniture parts on a clean and flat soft surface, such as a carpet or rug, to prevent from being scratched. Follow the figure to start assembling.

- 1. Do not FULLY TIGHTEN the nut or screw untill all is ready to assemble.
- 2. Do not OVER TIGHTEN the nut or screw to avoid causing damages to the thread.
- 3. Keep all hardware part out reach of children.

| NO | PART LIST             | QTY   |
|----|-----------------------|-------|
| Α  | TABLE TOP             | 1 PC  |
| В  | PEDESTAL TABLE CENTER | 1 PC  |
| С  | PEDESTAL LEGS         | 4 PCS |
| D  | CROSS BAR 'X'         | 2 PCS |

| NO | DESRIPTION          |          | QTY    |
|----|---------------------|----------|--------|
| 1  | CSK SCREW M4 X 30MM | O TOTAL  | 16 PCS |
| 2  | HEX. NUT            | <b>®</b> | 8 PCS  |
| 3  | FLAT WASHER         | 0        | 8 PCS  |
| 4  | SPANNAR             | £        | 1 PC   |
| 5  | ADJUSTER            | •        | 4 PCS  |