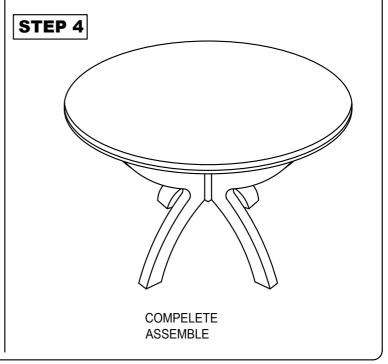

## MODEL: 7232T caution:

Read this instruction carefully. Remove all wrapping material, staples and straps from the carton. See hardware and furniture part list For guidance. Be sure you have all wooden furniture parts on a clean and flat soft surface, such as a carpet or rug, to prevent from being scratched. Follow the figure to start assembling.

| NO | PART LIST             | QTY   |
|----|-----------------------|-------|
| Α  | TABLE TOP             | 1 PC  |
| В  | PEDESTAL TABLE CENTER | 1 PC  |
| С  | PEDESTAL LEGS         | 4 PCS |
| D  | CROSS BAR 'X'         | 2 PCS |