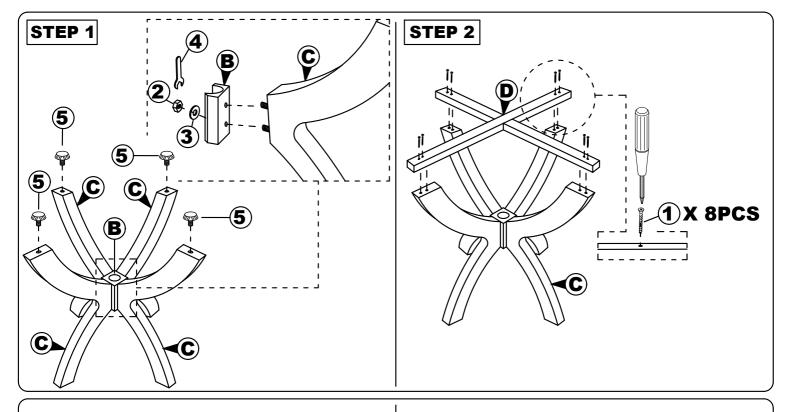

## MODEL: 7232T caution:

Read this instruction carefully. Remove all wrapping material, staples and straps from the carton. See hardware and furniture part list For guidance. Be sure you have all wooden furniture parts on a clean and flat soft surface, such as a carpet or rug, to prevent from being scratched. Follow the figure to start assembling.

- 1. Do not FULLY TIGHTEN the nut or screw untill all is ready to assemble.
- 2. Do not OVER TIGHTEN the nut or screw to avoid causing damages to the thread.
- 3. Keep all hardware part out reach of children.

| NO | PART LIST             | QTY   |
|----|-----------------------|-------|
| Α  | TABLE TOP             | 1 PC  |
| В  | PEDESTAL TABLE CENTER | 1 PC  |
| С  | PEDESTAL LEGS         | 4 PCS |
| D  | CROSS BAR 'X'         | 2 PCS |

| NO | DESRIPTION          |           | QTY    |
|----|---------------------|-----------|--------|
| 1  | CSK SCREW M4 X 30MM | O'TOTO    | 16 PCS |
| 2  | HEX. NUT            | <b>®</b>  | 8 PCS  |
| 3  | FLAT WASHER         | 0         | 8 PCS  |
| 4  | SPANNAR             | $\approx$ | 1 PC   |
| 5  | ADJUSTER            | •         | 4 PCS  |