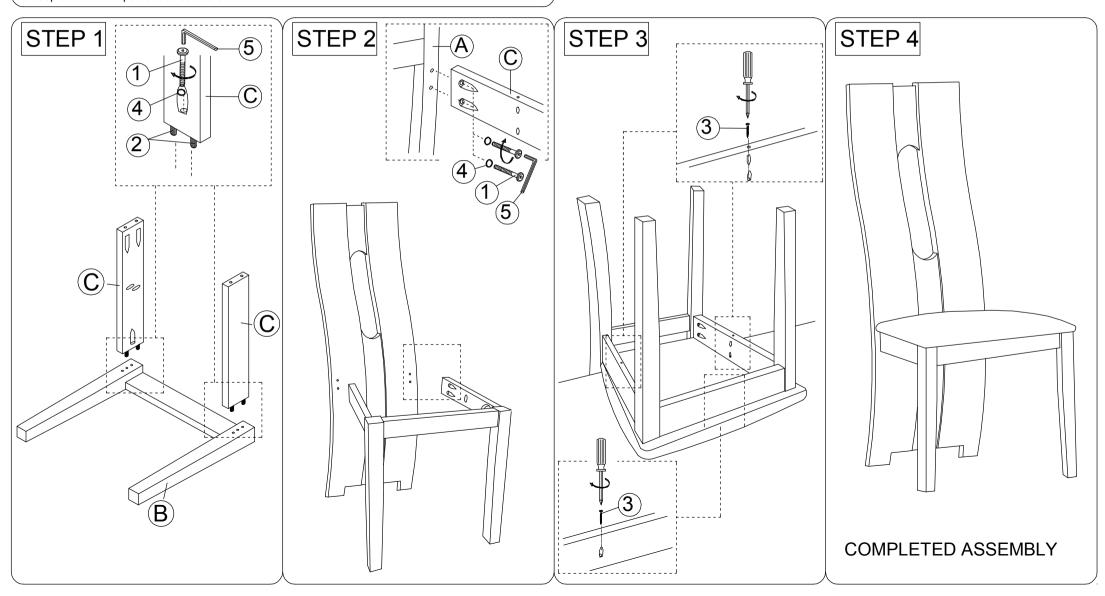

## **ASSEMBLY INSTRUCTION**

Read this instruction carefully, remove all wrapping material, staples and straps from the carton. See hardware and furniture part list

For guidance. Be sure you have all wooden furniture parts on a clean and soft surface to prevent from being scratched. Follow the figure to start assembling.

## Caution:

- 1.Do not FULLY -TIGHTEN the nut or bolt until all nut or nut bolt is ready to assembled.
- 2.Do not OVER- TIGHTEN the nut or nut bolt to avoid causing damages to the thread.
- 3. Keep all hardware part out of reach of children.

| NO | PART LIST    | QTY |
|----|--------------|-----|
| Α  | BACK REST    | 1   |
| В  | FRONT LEG    | 1   |
| С  | SIDE RAIL    | 2   |
| D  | CUSHION SEAT | 1   |

| MODEL: 5509C |                      |   |     |  |  |
|--------------|----------------------|---|-----|--|--|
| NO           | DESCRIPTION          |   | QTY |  |  |
| 1            | JCBC SCREW M6 X 50MM | 0 | 6   |  |  |
| 2            | WOOD DOWEL           |   | 4   |  |  |
| 3            | CSK SCREW M4 x 30mm  | t | 3   |  |  |
| 4            | SPRING WASHER        |   | 6   |  |  |
| 5            | M4 ALLEN KEY         |   | 1   |  |  |