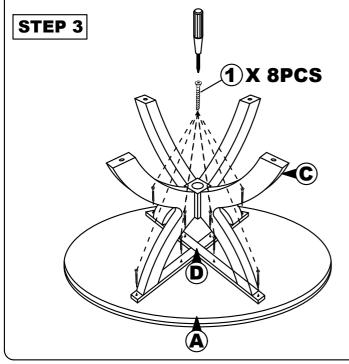

## MODEL: 7232T caution:

Read this instruction carefully. Remove all wrapping material, staples and straps from the carton. See hardware and furniture part list For guidance. Be sure you have all wooden furniture parts on a clean and flat soft surface, such as a carpet or rug, to prevent from being scratched. Follow the figure to start assembling.

- 1. Do not FULLY TIGHTEN the nut or screw untill all is ready to assemble.
- 2. Do not OVER TIGHTEN the nut or screw to avoid causing damages to the thread.
- 3. Keep all hardware part out reach of children.

| NO | PART LIST             | QTY   |
|----|-----------------------|-------|
| Α  | TABLE TOP             | 1 PC  |
| В  | PEDESTAL TABLE CENTER | 1 PC  |
| С  | PEDESTAL LEGS         | 4 PCS |
| D  | CROSS BAR 'X'         | 2 PCS |

| NO | DESRIPTION          |           | QTY    |
|----|---------------------|-----------|--------|
| 1  | CSK SCREW M4 X 30MM | O'TOTO    | 16 PCS |
| 2  | HEX. NUT            | <b>®</b>  | 8 PCS  |
| 3  | FLAT WASHER         | 0         | 8 PCS  |
| 4  | SPANNAR             | $\approx$ | 1 PC   |
| 5  | ADJUSTER            | •         | 4 PCS  |